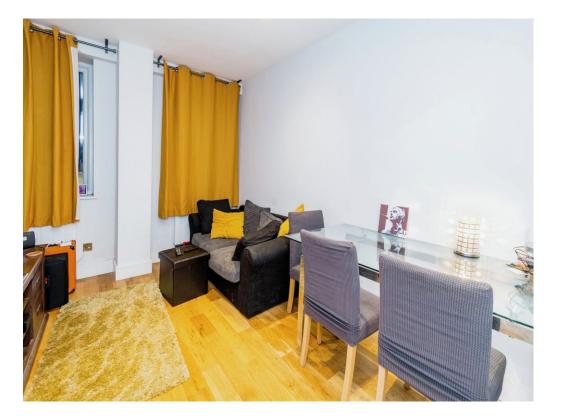

#### **Property Description**

Discover the allure of urban living in this one bedroom well-maintained first floor apartment located in the heart of Eastleigh Town Centre. This inviting residence features a spacious lounge seamlessly connected to a modern kitchen, a comfortable double bedroom and a stylish bathroom.

#### Kitchen/ Lounge Diner

17' 8" x 9' 4" (5.38m x 2.84m) Two double glazed windows to front of aspect. Fitted kitchen with wall and base units. Integral fridge, washing machine and dishwasher. Electric oven and hob. Spotlights. TV port. Electric radiator. Wall mount for TV.