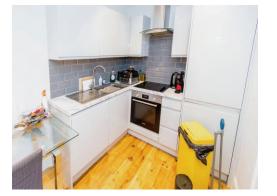

#### Kitchen/ Lounge Diner

17' 8" x 9' 4" (5.38m x 2.84m) Two double glazed windows to front of aspect. Fitted kitchen with wall and base units. Integral fridge, washing machine and dishwasher. Electric oven and hob. Spotlights. TV port. Electric radiator. Wall mount for TV.