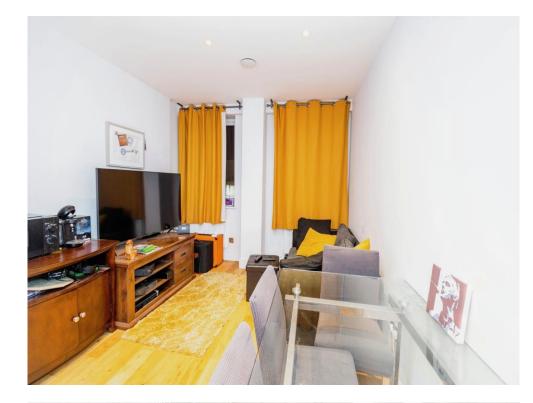

#### Kitchen/ Lounge Diner

17' 8" x 9' 4" (5.38m x 2.84m) Two double glazed windows to front of aspect. Fitted kitchen with wall and base units. Integral fridge, washing machine and dishwasher. Electric oven and hob. Spotlights. TV port. Electric radiator. Wall mount for TV.