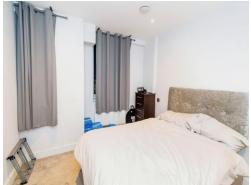

#### Bedroom

11' 8" x 9' 8" ( 3.56m x 2.95m ) Double glazed window to front of aspect. Electric radiator. Spotlights