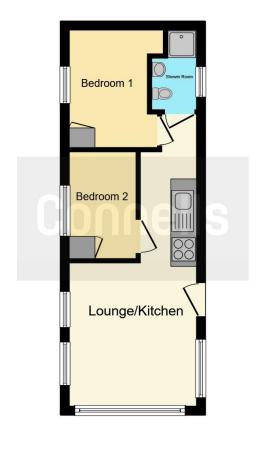

## **Property Description**

This brand new park home offers open plan living, a modern fitted kitchen with space for appliances. Two bedrooms, each with fitted storage and a shower room. This home will also have a garden area and off road parking. Situated on the popular residential site of Hillview Manor Park in the desirable area of