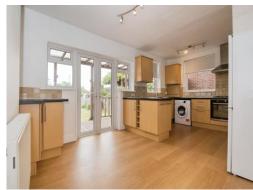

The property is entered via a hallway with under-stair storage and a convenient W/C. The ground floor offers three connected yet distinct spaces: a bay-fronted living room with original character features, a generous dining room with double doors to the garden, and a well-laid-out kitchen. The kitchen includes neutral cabinetry, great counter space, ample cupboard storage, an integrated oven and space for freestanding appliances. The layout feels open and sociable-perfect for hosting.

#### Kitchen/Diner

9' 7" x 17' 6" ( 2.92m x 5.33m )