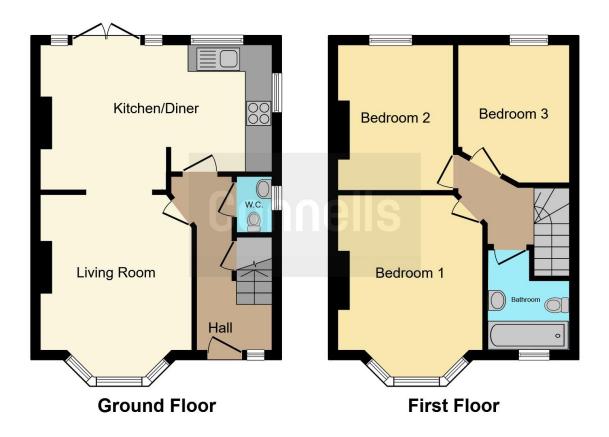

## Lounge

11' 3" x 12' 9" ( 3.43m x 3.89m )

#### Kitchen/Diner

9' 7" x 17' 6" ( 2.92m x 5.33m )

#### **Downstairs W/C**

#### **Bathroom**

7' 2" x 5' 8" ( 2.18m x 1.73m )

#### Bedroom 1

13' 1" x 11' (3.99m x 3.35m)

## Bedroom 2

10' 4" x 9' ( 3.15m x 2.74m )

## Bedroom 3

9' 8" x 7' 9" ( 2.95m x 2.36m )

This floor plan is for illustrative purposes only. It is not drawn to scale. Any measurements, floor areas (including any total floor area), openings and orientation are approximate. No details are guaranteed, they cannot be relied upon for any purpose and they do not form part of any agreement. No liability is taken for any error, omission or misstatement. A party must rely upon its own inspection(s). Powered by www.focalagent.com