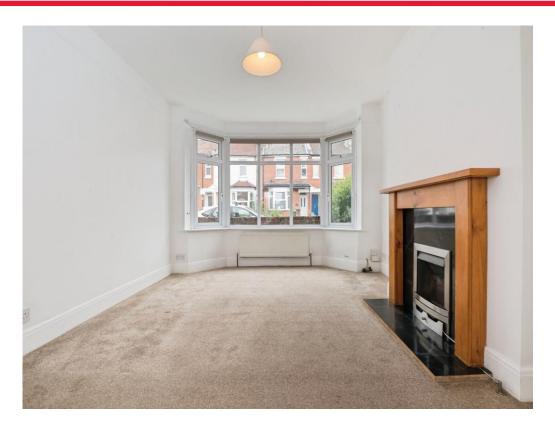

The property is entered via a hallway with under-stair storage and a convenient W/C. The ground floor offers three connected yet distinct spaces: a bay-fronted living room with original character features, a generous dining room with double doors to the garden, and a well-laid-out kitchen. The kitchen includes neutral cabinetry, great counter space, ample cupboard storage, an integrated oven and space for freestanding appliances. The layout feels open and sociable-perfect for hosting.

## Lounge

11' 3" x 12' 9" ( 3.43m x 3.89m )