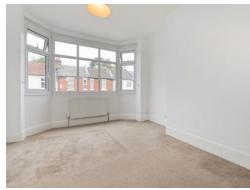

Upstairs, all bedrooms are well-sized, with the master benefiting from a bay window. The bathroom is a clean, white three-piece suite with basin, toilet, bath with overhead shower, and a heated towel rail for cosy winter mornings. Outside, the rear garden features a lawn, patio path, decked seating area, shed storage and side access. There is also a small front garden that offers kerb appeal and potential. Additional benefits include gas central heating, double glazing throughout and permit parking.

#### Bedroom 1

13' 1" x 11' (3.99m x 3.35m)

## Bedroom 2

10' 4" x 9' ( 3.15m x 2.74m )

## Bedroom 3

9' 8" x 7' 9" ( 2.95m x 2.36m )

This floor plan is for illustrative purposes only. It is not drawn to scale. Any measurements, floor areas (including any total floor area), openings and orientation are approximate. No details are guaranteed, they cannot be relied upon for any purpose and they do not form part of any agreement. No liability is taken for any error, omission or misstatement. A party must rely upon its own inspection(s). Powered by www.focalagent.com