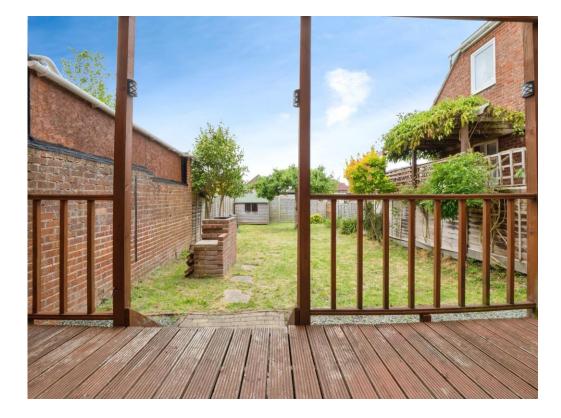

Upstairs, all bedrooms are well-sized, with the master benefiting from a bay window. The bathroom is a clean, white three-piece suite with basin, toilet, bath with overhead shower, and a heated towel rail for cosy winter mornings. Outside, the rear garden features a lawn, patio path, decked seating area, shed storage and side access. There is also a small front garden that offers kerb appeal and potential. Additional benefits include gas central heating, double glazing throughout and permit parking.