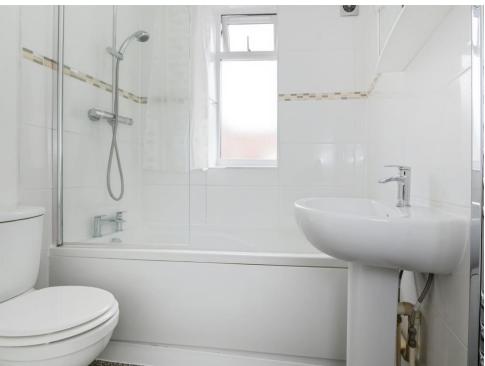

Upstairs, all bedrooms are well-sized, with the master benefiting from a bay window. The bathroom is a clean, white three-piece suite with basin, toilet, bath with overhead shower, and a heated towel rail for cosy winter mornings. Outside, the rear garden features a lawn, patio path, decked seating area, shed storage and side access. There is also a small front garden that offers kerb appeal and potential. Additional benefits include gas central heating, double glazing throughout and permit parking.

#### **Bathroom**

7' 2" x 5' 8" ( 2.18m x 1.73m )