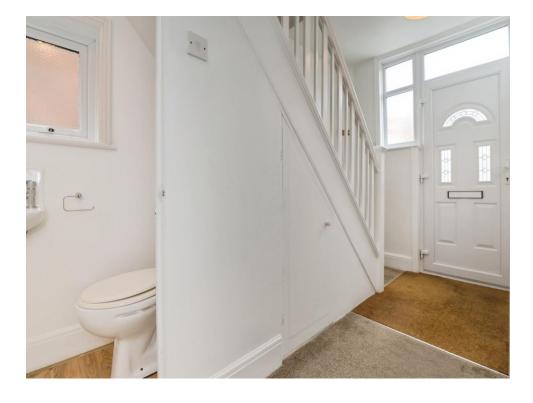

The property is entered via a hallway with under-stair storage and a convenient W/C. The ground floor offers three connected yet distinct spaces: a bay-fronted living room with original character features, a generous dining room with double doors to the garden, and a well-laid-out kitchen. The kitchen includes neutral cabinetry, great counter space, ample cupboard storage, an integrated oven and space for freestanding appliances. The layout feels open and sociable-perfect for hosting.

#### **Downstairs W/C**