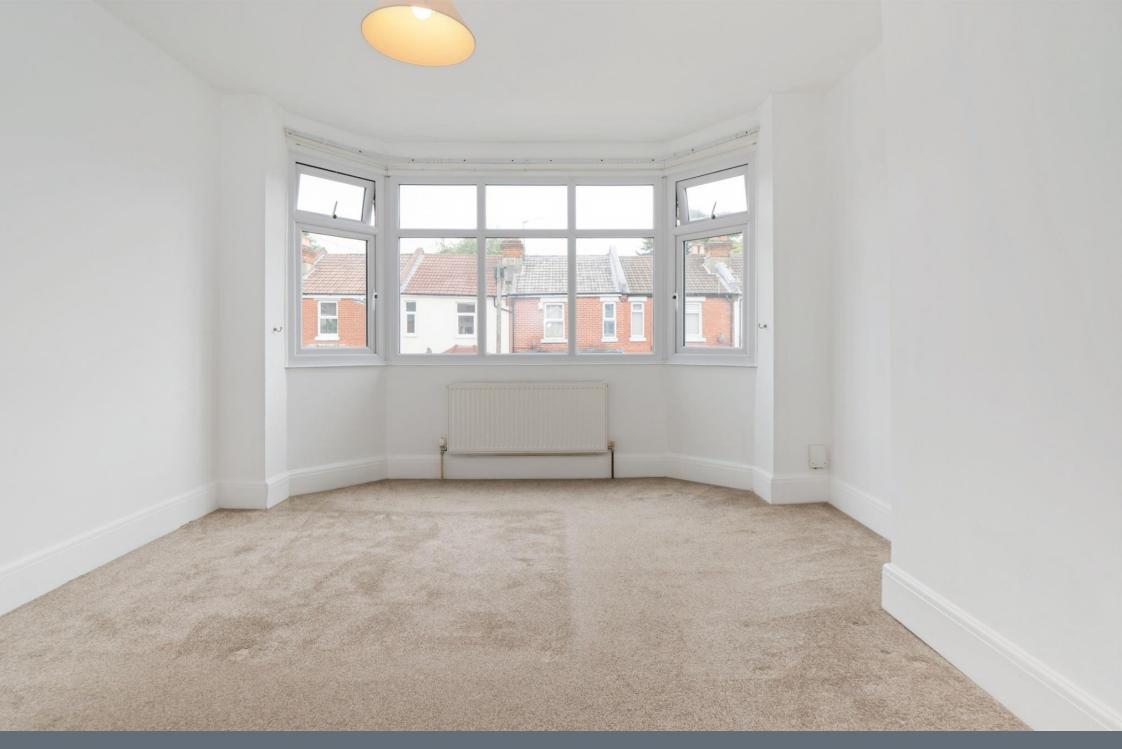

The property is entered via a hallway with under-stair storage and a convenient W/C. The ground floor offers three connected yet distinct spaces: a bay-fronted living room with original character features, a generous dining room with double doors to the garden, and a well-laid-out kitchen. The kitchen includes neutral cabinetry, great counter space, ample cupboard storage, an integrated oven and space for freestanding appliances. The layout feels open and sociable-perfect for hosting.

## Lounge

11' 3" x 12' 9" ( 3.43m x 3.89m )