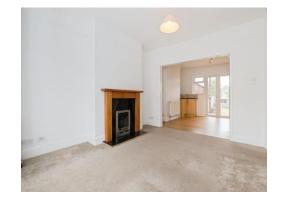

The property is entered via a hallway with under-stair storage and a convenient W/C. The ground floor offers three connected yet distinct spaces: a bay-fronted living room with original character features, a generous dining room with double doors to the garden, and a well-laid-out kitchen. The kitchen includes neutral cabinetry, great counter space, ample cupboard storage, an integrated oven and space for freestanding appliances. The layout feels open and sociable-perfect for hosting.

## Lounge

11' 3" x 12' 9" ( 3.43m x 3.89m )