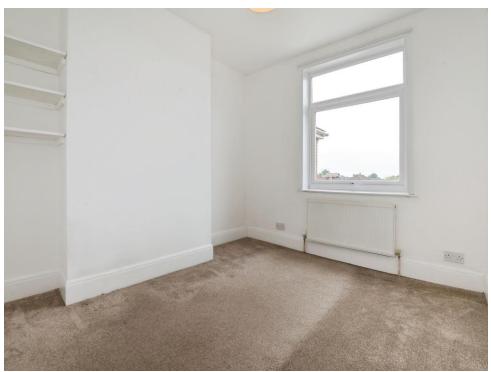

Upstairs, all bedrooms are well-sized, with the master benefiting from a bay window. The bathroom is a clean, white three-piece suite with basin, toilet, bath with overhead shower, and a heated towel rail for cosy winter mornings. Outside, the rear garden features a lawn, patio path, decked seating area, shed storage and side access. There is also a small front garden that offers kerb appeal and potential. Additional benefits include gas central heating, double glazing throughout and permit parking.

## Bedroom 3

9' 8" x 7' 9" ( 2.95m x 2.36m )

This floor plan is for illustrative purposes only. It is not drawn to scale. Any measurements, floor areas (including any total floor area), openings and orientation are approximate. No details are guaranteed, they cannot be relied upon for any purpose and they do not form part of any agreement. No liability is taken for any error, omission or misstatement. A party must rely upon its own inspection(s). Powered by www.focalagent.com