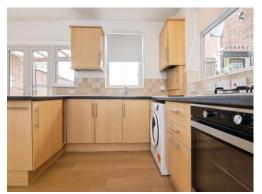

The property is entered via a hallway with under-stair storage and a convenient W/C. The ground floor offers three connected yet distinct spaces: a bay-fronted living room with original character features, a generous dining room with double doors to the garden, and a well-laid-out kitchen. The kitchen includes neutral cabinetry, great counter space, ample cupboard storage, an integrated oven and space for freestanding appliances. The layout feels open and sociable-perfect for hosting.

#### Kitchen/Diner

9' 7" x 17' 6" ( 2.92m x 5.33m )