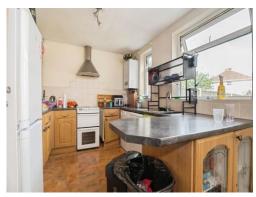

You enter through the hall into a generously sized living room with a lovely bay window. The contemporary kitchen features neutral cabinetry, ample storage and counter space, freestanding appliances, and a dining area at the far end-offering easy access to both the garden and bathroom, making it perfect for hosting and entertaining. A built-in cupboard also provides handy pantry space. The ground floor bathroom is fitted with a toilet, hand-wash basin, bath with shower over, and mirrored storage.

#### Kitchen/Diner

17' 6" x 8' 1" ( 5.33m x 2.46m )