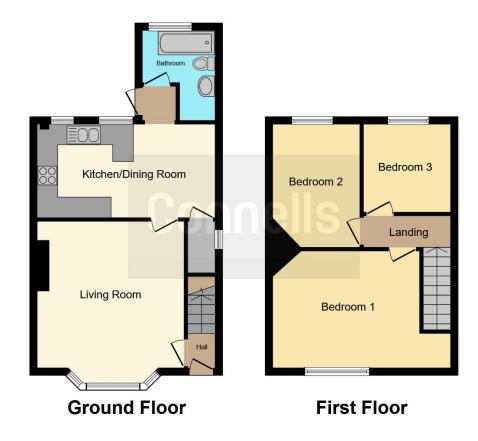

# Hallway

## **Living Room**

14' x 13' 1" ( 4.27m x 3.99m ) Has Bay Window

#### Kitchen/Diner

17' 6" x 8' 1" ( 5.33m x 2.46m )

#### **Bathroom**

6' 3" x 8' 5" ( 1.91m x 2.57m )

## **Stairs Leading To First Floor**

#### Bedroom 1

17' 7" x 11' 3" ( 5.36m x 3.43m )

## Bedroom 2

11' 9" x 8' 3" ( 3.58m x 2.51m )

## Bedroom 3

8' 1" x 8' 5" ( 2.46m x 2.57m )

Residential Sales & Lettings | Mortgage Services | Conveyancing | Surveyors | Land & New Homes

This floor plan is for illustrative purposes only. It is not drawn to scale. Any measurements, floor areas (including any total floor area), openings and orientation are approximate. No details are guaranteed, they cannot be relied upon for any purpose and they do not form part of any agreement. No liability is taken for any error, omission or misstatement. A party must rely upon its own inspection(s). Powered by www.focalagent.com