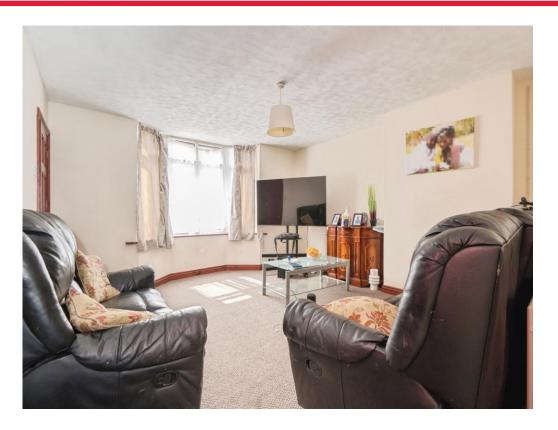

You enter through the hall into a generously sized living room with a lovely bay window. The contemporary kitchen features neutral cabinetry, ample storage and counter space, freestanding appliances, and a dining area at the far end-offering easy access to both the garden and bathroom, making it perfect for hosting and entertaining. A built-in cupboard also provides handy pantry space. The ground floor bathroom is fitted with a toilet, hand-wash basin, bath with shower over, and mirrored storage.

## **Living Room**

14' x 13' 1" ( 4.27m x 3.99m ) Has Bay Window