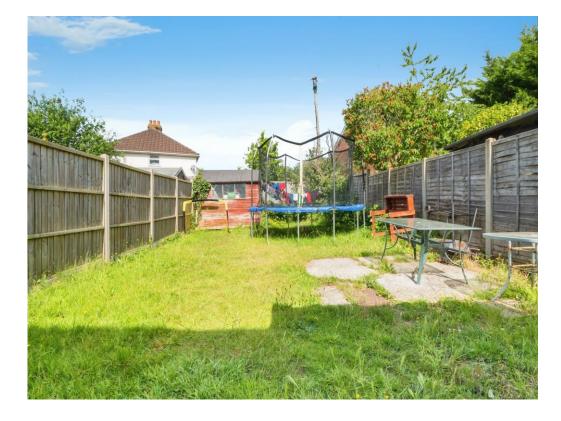

Upstairs are three well-sized bedrooms, while outside offers a laid-to-lawn garden with patio seating area, a useful shed, and gated side access. Additional benefits include driveway parking, gas central heating, and double glazing throughout.