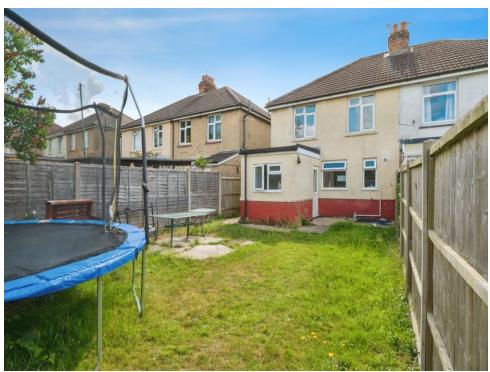

Upstairs are three well-sized bedrooms, while outside offers a laid-to-lawn garden with patio seating area, a useful shed, and gated side access. Additional benefits include driveway parking, gas central heating, and double glazing throughout.