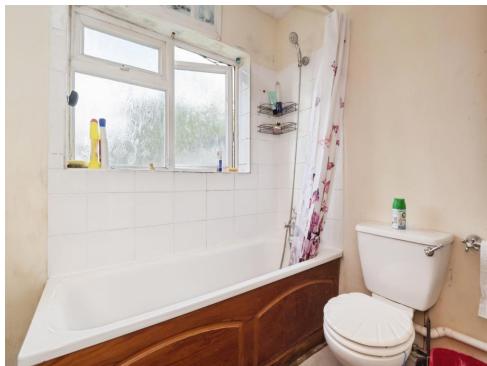

You enter through the hall into a generously sized living room with a lovely bay window. The contemporary kitchen features neutral cabinetry, ample storage and counter space, freestanding appliances, and a dining area at the far end-offering easy access to both the garden and bathroom, making it perfect for hosting and entertaining. A built-in cupboard also provides handy pantry space. The ground floor bathroom is fitted with a toilet, hand-wash basin, bath with shower over, and mirrored storage.

#### **Bathroom**

6' 3" x 8' 5" ( 1.91m x 2.57m )