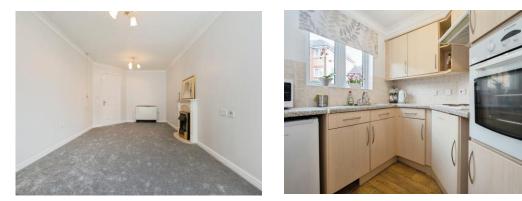

The flat itself has been newly decorated and carpeted, and offers a comfortable and wellmaintained living space with a warm, homely feel throughout. The spacious lounge/dining area opens directly onto the beautifully kept communal gardens, while the kitchen features neutral cabinetry and space for freestanding appliances. The bedroom has built-in storage, and the hallway provides additional cupboard space. The shower room is designed as a wet room, complete with wall-mounted support bars for added safety and ease of use. Red emergency pull cords are fitted in every room, providing peace of mind for residents. The property also benefits from electric heating, double glazing, communal parking, and access to a range of shared facilities including a residents' lounge, kitchen, laundry room and lift. A viewing is highly recommended to fully appreciate all that Mayflower Court has to offer.

Hallway Has Built-In Storage

Living Room 10' 4" MAX x 19' 6" MAX ( 3.15m MAX x 5.94m MAX ) Direct Access to Communal Garden

**Kitchen** 7' 5" x 8' 7" ( 2.26m x 2.62m )

Bedroom 9' 2" MAX x 19' 2" MAX ( 2.79m MAX x 5.84m MAX )