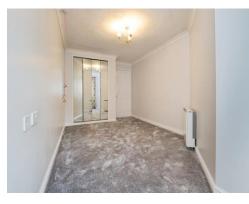

The flat itself has been newly decorated and carpeted, and offers a comfortable and wellmaintained living space with a warm, homely feel throughout. The spacious lounge/dining area opens directly onto the beautifully kept communal gardens, while the kitchen features neutral cabinetry and space for freestanding appliances. The bedroom has built-in storage, and the hallway provides additional cupboard space. The shower room is designed as a wet room, complete with wall-mounted support bars for added safety and ease of use. Red emergency pull cords are fitted in every room, providing peace of mind for residents. The property also benefits from electric heating, double glazing, communal parking, and access to a range of shared facilities including a residents' lounge, kitchen, laundry room and lift. A viewing is highly recommended to fully appreciate all that Mayflower Court has to offer.

Hallway Has Built-In Storage

Living Room 10' 4" MAX x 19' 6" MAX ( 3.15m MAX x 5.94m MAX ) Direct Access to Communal Garden

**Kitchen** 7' 5" x 8' 7" ( 2.26m x 2.62m )

Bedroom 9' 2" MAX x 19' 2" MAX ( 2.79m MAX x 5.84m MAX )