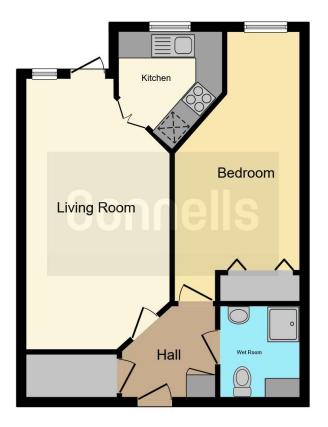

Hallway Has Built-In Storage

Living Room 10' 4" MAX x 19' 6" MAX ( 3.15m MAX x 5.94m MAX ) Direct Access to Communal Garden

**Kitchen** 7' 5" x 8' 7" ( 2.26m x 2.62m )

Bedroom 9' 2" MAX x 19' 2" MAX ( 2.79m MAX x 5.84m MAX )

Wet Room 4' 4" x 6' 8" ( 1.32m x 2.03m ) Three-Piece with Support Bars and Red Emergency Pull Cord

Residential Sales & Lettings | Mortgage Services | Conveyancing | Surveyors | Land & New Homes

To view this property please contact Connells on