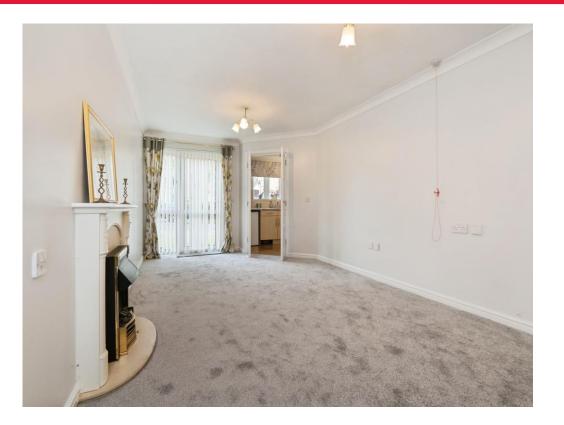

The flat itself has been newly decorated and carpeted, and offers a comfortable and wellmaintained living space with a warm, homely feel throughout. The spacious lounge/dining area opens directly onto the beautifully kept communal gardens, while the kitchen features neutral cabinetry and space for freestanding appliances. The bedroom has built-in storage, and the hallway provides additional cupboard space. The shower room is designed as a wet room, complete with wall-mounted support bars for added safety and ease of use. Red emergency pull cords are fitted in every room, providing peace of mind for residents. The property also benefits from electric heating, double glazing, communal parking, and access to a range of shared facilities including a residents' lounge, kitchen, laundry room and lift. A viewing is highly recommended to fully appreciate all that Mayflower Court has to offer.

Hallway Has Built-In Storage

Living Room 10' 4" MAX x 19' 6" MAX ( 3.15m MAX x 5.94m MAX ) Direct Access to Communal Garden

**Kitchen** 7' 5" x 8' 7" ( 2.26m x 2.62m )

Bedroom 9' 2" MAX x 19' 2" MAX ( 2.79m MAX x 5.84m MAX )