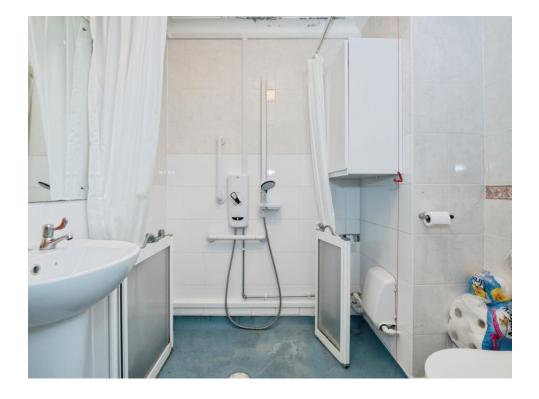

The flat itself has been newly decorated and carpeted, and offers a comfortable and wellmaintained living space with a warm, homely feel throughout. The spacious lounge/dining area opens directly onto the beautifully kept communal gardens, while the kitchen features neutral cabinetry and space for freestanding appliances. The bedroom has built-in storage, and the hallway provides additional cupboard space. The shower room is designed as a wet room, complete with wall-mounted support bars for added safety and ease of use. Red emergency pull cords are fitted in every room, providing peace of mind for residents. The property also benefits from electric heating, double glazing, communal parking, and access to a range of shared facilities including a residents' lounge, kitchen, laundry room and lift. A viewing is highly recommended to fully appreciate all that Mayflower Court has to offer.

Wet Room 4' 4" x 6' 8" ( 1.32m x 2.03m ) Three-Piece with Support Bars and Red Emergency Pull Cord

Residential Sales & Lettings | Mortgage Services | Conveyancing | Surveyors | Land & New Homes

To view this property please contact Connells on