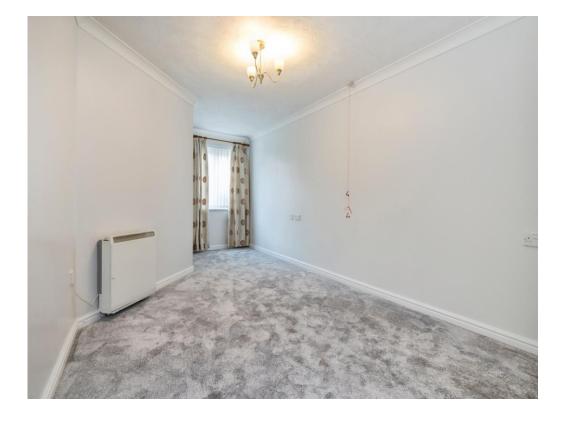

The flat itself has been newly decorated and carpeted, and offers a comfortable and wellmaintained living space with a warm, homely feel throughout. The spacious lounge/dining area opens directly onto the beautifully kept communal gardens, while the kitchen features neutral cabinetry and space for freestanding appliances. The bedroom has built-in storage, and the hallway provides additional cupboard space. The shower room is designed as a wet room, complete with wall-mounted support bars for added safety and ease of use. Red emergency pull cords are fitted in every room, providing peace of mind for residents. The property also benefits from electric heating, double glazing, communal parking, and access to a range of shared facilities including a residents' lounge, kitchen, laundry room and lift. A viewing is highly recommended to fully appreciate all that Mayflower Court has to offer.

Hallway Has Built-In Storage

Living Room 10' 4" MAX x 19' 6" MAX ( 3.15m MAX x 5.94m MAX ) Direct Access to Communal Garden

**Kitchen** 7' 5" x 8' 7" ( 2.26m x 2.62m )

Bedroom 9' 2" MAX x 19' 2" MAX ( 2.79m MAX x 5.84m MAX )