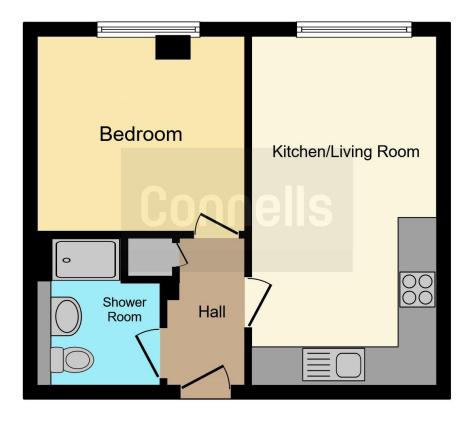

## Living Room/Kitchen

9' 4" x 17' 8" ( 2.84m x 5.38m )

Open-Plan with Dining Space, Kitchen has Glossy and Neutral Cabinetry with Integrated Appliances

#### Bedroom 1

9' 9" x 10' 5" ( 2.97m x 3.17m )

## **Shower Room**

5' 7" x 7' ( 1.70m x 2.13m )

Modern Three-Piece with Walk-In Shower, Toilet, Basin with Storage and Mirrored Storage Cabinet

Residential Sales & Lettings | Mortgage Services | Conveyancing | Surveyors | Land & New Homes

This floor plan is for illustrative purposes only. It is not drawn to scale. Any measurements, floor areas (including any total floor area), openings and orientation are approximate. No details are guaranteed, they cannot be relied upon for any purpose and they do not form part of any agreement. No liability is taken for any error, omission or misstatement. A party must rely upon its own inspection(s). Powered by www.focalagent.com