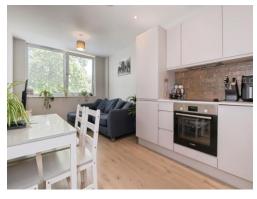

Internally, the property features a spacious open-plan living/kitchen area with space for dining, and a sleek, neutral kitchen with integrated appliances including a washer, dryer and dishwasher. The bedroom is well-sized with space for a double bed and freestanding storage or furniture, and the stylish shower room includes marble tiling, a walk-in shower, toilet, basin with storage and mirrored storage cabinet for added convenience.

## Living Room/Kitchen

9' 4" x 17' 8" ( 2.84m x 5.38m )

Open-Plan with Dining Space, Kitchen has Glossy and Neutral Cabinetry with Integrated Appliances