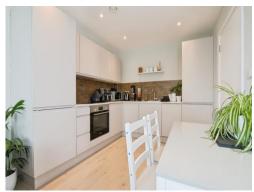

Internally, the property features a spacious open-plan living/kitchen area with space for dining, and a sleek, neutral kitchen with integrated appliances including a washer, dryer and dishwasher. The bedroom is well-sized with space for a double bed and freestanding storage or furniture, and the stylish shower room includes marble tiling, a walk-in shower, toilet, basin with storage and mirrored storage cabinet for added convenience.

## Living Room/Kitchen

9' 4" x 17' 8" ( 2.84m x 5.38m )

Open-Plan with Dining Space, Kitchen has Glossy and Neutral Cabinetry with Integrated Appliances