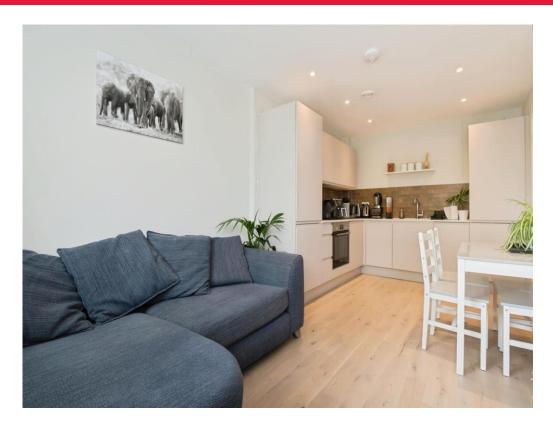

Internally, the property features a spacious open-plan living/kitchen area with space for dining, and a sleek, neutral kitchen with integrated appliances including a washer, dryer and dishwasher. The bedroom is well-sized with space for a double bed and freestanding storage or furniture, and the stylish shower room includes marble tiling, a walk-in shower, toilet, basin with storage and mirrored storage cabinet for added convenience.

## Living Room/Kitchen

9' 4" x 17' 8" ( 2.84m x 5.38m )

Open-Plan with Dining Space, Kitchen has Glossy and Neutral Cabinetry with Integrated Appliances