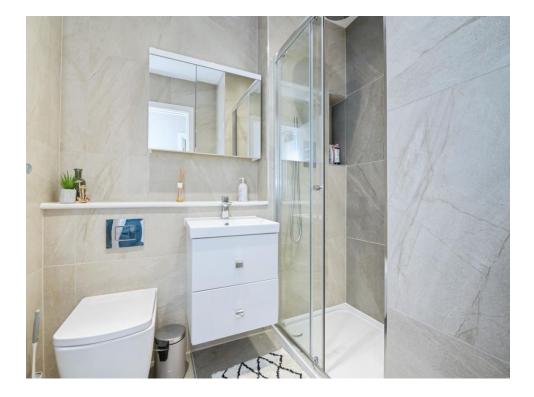

## **Shower Room**

5' 7" x 7' ( 1.70m x 2.13m )

Modern Three-Piece with Walk-In Shower, Toilet, Basin with Storage and Mirrored Storage Cabinet

Residential Sales & Lettings | Mortgage Services | Conveyancing | Surveyors | Land & New Homes