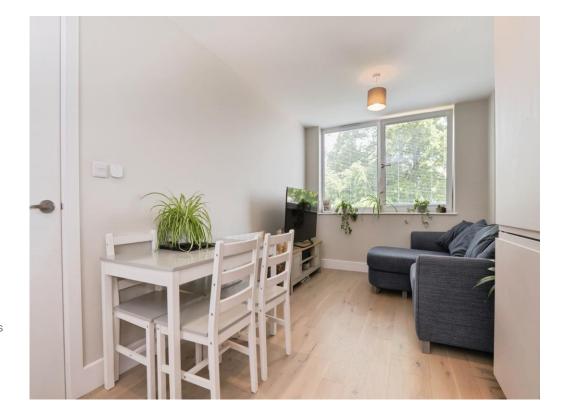

## Living Room/Kitchen

9' 4" x 17' 8" ( 2.84m x 5.38m )

Open-Plan with Dining Space, Kitchen has Glossy and Neutral Cabinetry with Integrated Appliances