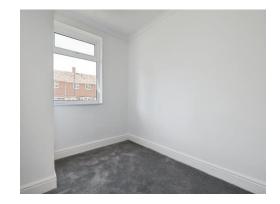

#### Bedroom 1

12' 5" x 12' (  $3.78m \times 3.66m$  ) Has Built-In Storage

#### Bedroom 2

12' 2" MAX x 12' 6" MAX ( 3.71m MAX x 3.81m MAX ) Has Built-In Storage

#### Bedroom 3

8' 2" x 7' 3" ( 2.49m x 2.21m ) Has Built-In Storage