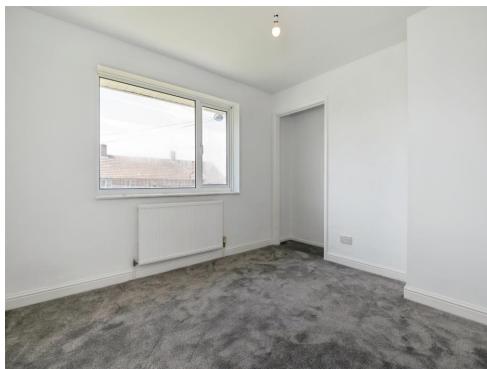

#### Bedroom 1

12' 5" x 12' (  $3.78m \times 3.66m$  ) Has Built-In Storage

#### Bedroom 2

12' 2" MAX x 12' 6" MAX ( 3.71m MAX x 3.81m MAX ) Has Built-In Storage

#### Bedroom 3

8' 2" x 7' 3" ( 2.49m x 2.21m ) Has Built-In Storage