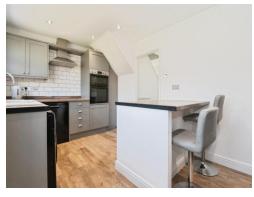

The kitchen, fitted just a year ago, boasts sleek grey cabinetry, an integrated oven, space for freestanding appliances and direct access to the garden. Upstairs offers three well-proportioned bedrooms, all with built-in storage. A modern bathroom with basin and shower over the bath is complemented by a separate W/C. The home benefits from new carpets, recent redecoration, gas central heating, double glazing and further storage on the landing.

## Kitchen

14' 6" x 9' (4.42m x 2.74m)