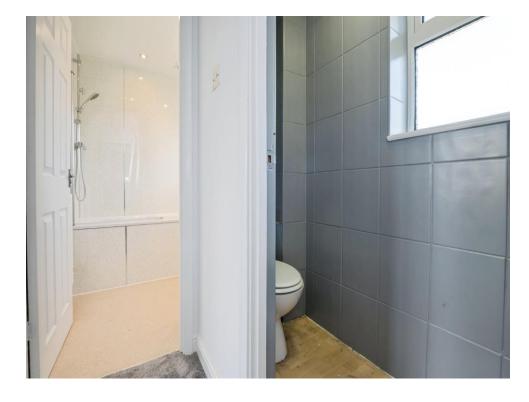

The kitchen, fitted just a year ago, boasts sleek grey cabinetry, an integrated oven, space for freestanding appliances and direct access to the garden. Upstairs offers three well-proportioned bedrooms, all with built-in storage. A modern bathroom with basin and shower over the bath is complemented by a separate W/C. The home benefits from new carpets, recent redecoration, gas central heating, double glazing and further storage on the landing.

#### **Bathroom**

W/C

Residential Sales & Lettings | Mortgage Services | Conveyancing | Surveyors | Land & New Homes

This floor plan is for illustrative purposes only. It is not drawn to scale. Any measurements, floor areas (including any total floor area), openings and orientation are approximate. No details are guaranteed, they cannot be relied upon for any purpose and they do not form part of any agreement. No liability is taken for any error, omission or misstatement. A party must rely upon its own inspection(s). Powered by www.focalagent.com