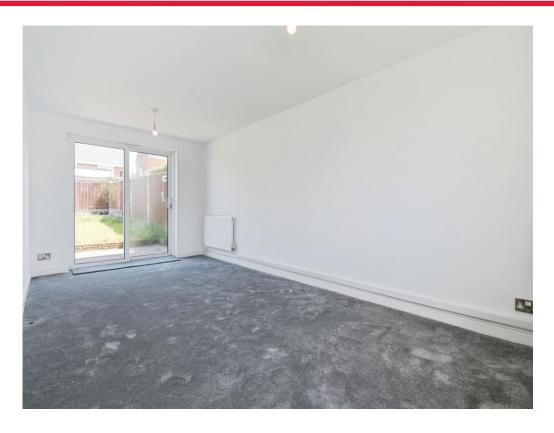

The entrance hall provides a built-in cupboard and useful under-stairs storage. A bright and generously sized living room opens through sliding doors to a well-maintained rear garden, laid to lawn with a patio area and shed-ideal for relaxing or family activities. The separate dining room adds flexibility and could be used as a fourth bedroom, home office, nursery or playroom, with additional dining space available in the kitchen.

# **Living Room**

10' 5" x 18' 4" ( 3.17m x 5.59m ) Has Garden Access