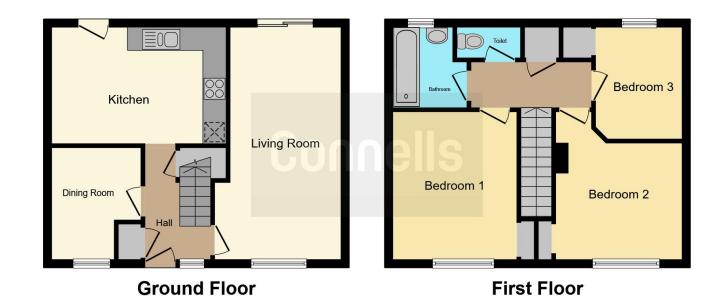

The entrance hall provides a built-in cupboard and useful under-stairs storage. A bright and generously sized living room opens through sliding doors to a well-maintained rear garden, laid to lawn with a patio area and shed-ideal for relaxing or family activities. The separate dining room adds flexibility and could be used as a fourth bedroom, home office, nursery or playroom, with additional dining space available in the kitchen.

The kitchen, fitted just a year ago, boasts sleek grey cabinetry, an integrated oven, space for freestanding appliances and direct access to the garden. Upstairs offers three well-proportioned bedrooms, all with built-in storage. A modern bathroom with basin and shower over the bath is complemented by a separate W/C. The home benefits from new carpets, recent redecoration, gas central heating, double glazing and further storage on the landing.

## Hallway

Has Storage

# **Living Room**

10' 5" x 18' 4" ( 3.17m x 5.59m ) Has Garden Access

## Kitchen

14' 6" x 9' (4.42m x 2.74m)

# **Dining Room**

9' x 7' 2" ( 2.74m x 2.18m )

# **Stairs Leading To First Floor**

## Landing

Has Storage

#### Bedroom 1

12' 5" x 12' (  $3.78m \times 3.66m$  ) Has Built-In Storage

#### Bedroom 2

12' 2" MAX x 12' 6" MAX ( 3.71m MAX x 3.81m MAX ) Has Built-In Storage

#### Bedroom 3

8' 2" x 7' 3" ( 2.49m x 2.21m ) Has Built-In Storage

#### **Bathroom**

W/C

Residential Sales & Lettings | Mortgage Services | Conveyancing | Surveyors | Land & New Homes

This floor plan is for illustrative purposes only. It is not drawn to scale. Any measurements, floor areas (including any total floor area), openings and orientation are approximate. No details are guaranteed, they cannot be relied upon for any purpose and they do not form part of any agreement. No liability is taken for any error, omission or misstatement. A party must rely upon its own inspection(s). Powered by www.focalagent.com