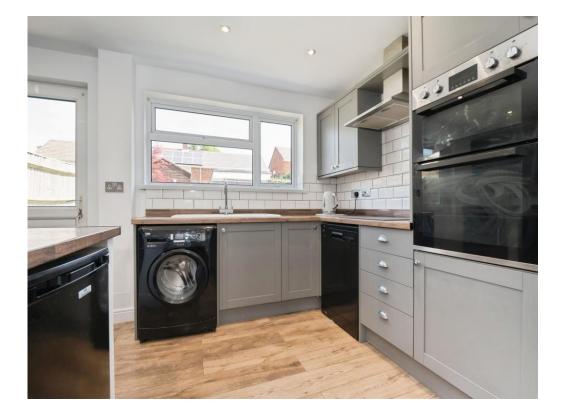

The kitchen, fitted just a year ago, boasts sleek grey cabinetry, an integrated oven, space for freestanding appliances and direct access to the garden. Upstairs offers three well-proportioned bedrooms, all with built-in storage. A modern bathroom with basin and shower over the bath is complemented by a separate W/C. The home benefits from new carpets, recent redecoration, gas central heating, double glazing and further storage on the landing.

## Kitchen

14' 6" x 9' (4.42m x 2.74m)