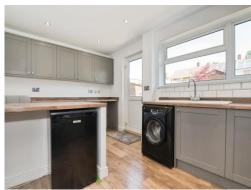

The kitchen, fitted just a year ago, boasts sleek grey cabinetry, an integrated oven, space for freestanding appliances and direct access to the garden. Upstairs offers three well-proportioned bedrooms, all with built-in storage. A modern bathroom with basin and shower over the bath is complemented by a separate W/C. The home benefits from new carpets, recent redecoration, gas central heating, double glazing and further storage on the landing.

## Kitchen

14' 6" x 9' (4.42m x 2.74m)