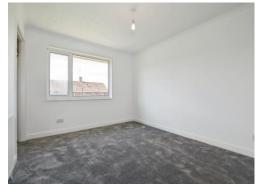

#### Bedroom 1

12' 5" x 12' (  $3.78m \times 3.66m$  ) Has Built-In Storage

#### Bedroom 2

12' 2" MAX x 12' 6" MAX ( 3.71m MAX x 3.81m MAX ) Has Built-In Storage

#### Bedroom 3

8' 2" x 7' 3" ( 2.49m x 2.21m ) Has Built-In Storage