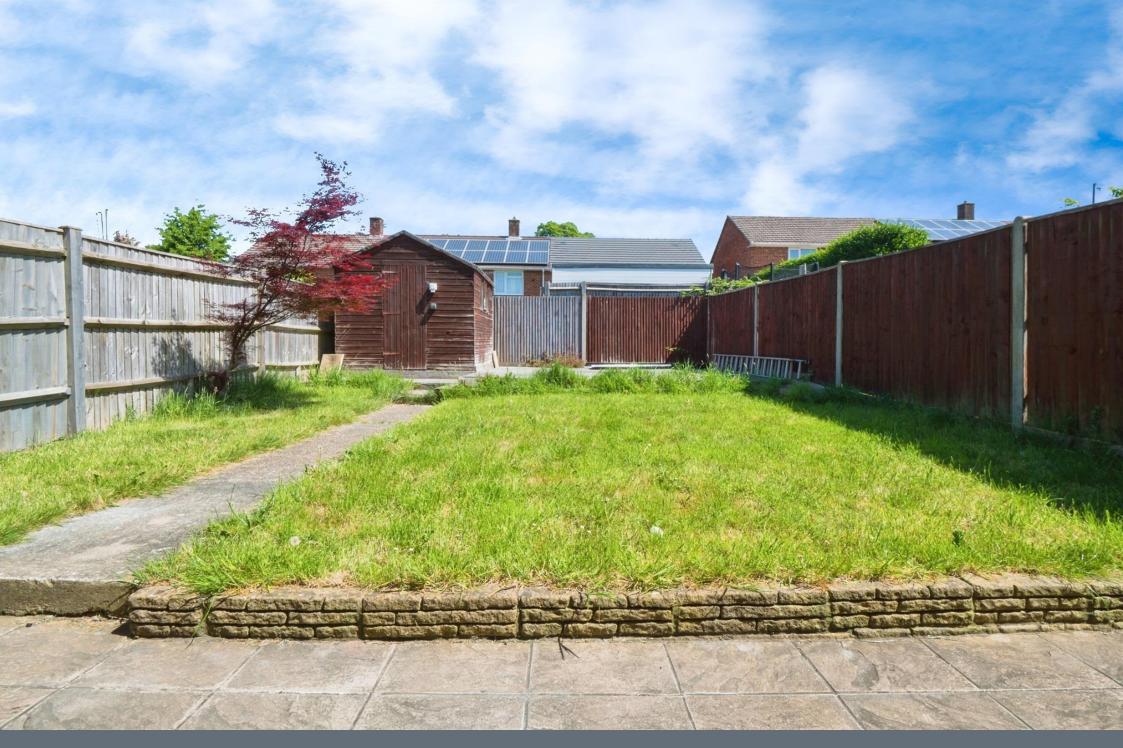

The entrance hall provides a built-in cupboard and useful under-stairs storage. A bright and generously sized living room opens through sliding doors to a well-maintained rear garden, laid to lawn with a patio area and shed-ideal for relaxing or family activities. The separate dining room adds flexibility and could be used as a fourth bedroom, home office, nursery or playroom, with additional dining space available in the kitchen.