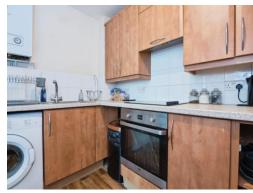

The property comprises a generous living room with space for a dining table - perfect for hosting family and friends - and an easily accessed kitchen featuring neutral cabinetry, an integrated oven, and ample cupboard space to maintain a clean and clutter-free area. The accommodation includes a wellproportioned double bedroom and a versatile single bedroom, ideal for a small family or as a dedicated home office. The modern threepiece bathroom includes a toilet, hand-wash basin with storage, and a bath with an attached shower. Further benefits include hallway storage, gas central heating, double glazing, a communal garden, and an allocated parking space.

# Kitchen

9' 9" x 6' 3" ( 2.97m x 1.91m )