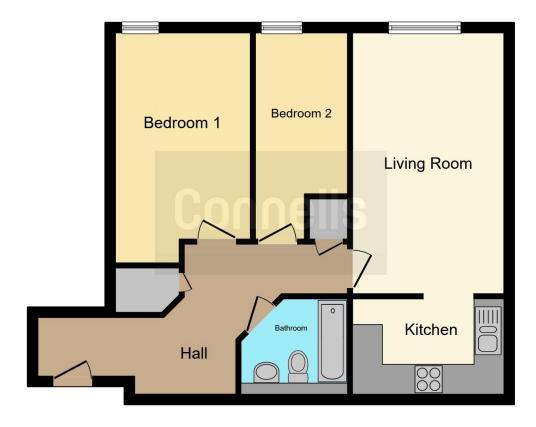

# Hallway

Has Storage

# **Living Room**

17' 2" x 9' 9" ( 5.23m x 2.97m )

# Kitchen

9' 9" x 6' 3" ( 2.97m x 1.91m )

#### **Bathroom**

7' x 6' 3" ( 2.13m x 1.91m )

Three-Piece with Toilet, Hand-Wash Basin with Storage & a Bath with Attached Shower

## Bedroom 1

15' 1" x 8' 9" ( 4.60m x 2.67m )

## Bedroom 2

12' 9" x 6' 1" ( 3.89m x 1.85m )

Residential Sales & Lettings | Mortgage Services | Conveyancing | Surveyors | Land & New Homes

This floor plan is for illustrative purposes only. It is not drawn to scale. Any measurements, floor areas (including any total floor area), openings and orientation are approximate. No details are guaranteed, they cannot be relied upon for any purpose and they do not form part of any agreement. No liability is taken for any error, omission or misstatement. A party must rely upon its own inspection(s). Powered by www.focalagent.com