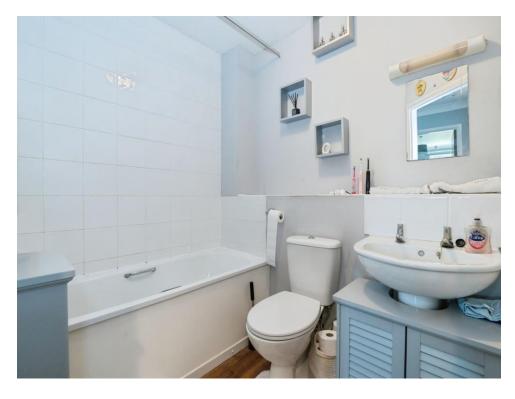

#### **Bathroom**

7' x 6' 3" ( 2.13m x 1.91m )

Three-Piece with Toilet, Hand-Wash Basin with Storage & a Bath with Attached Shower