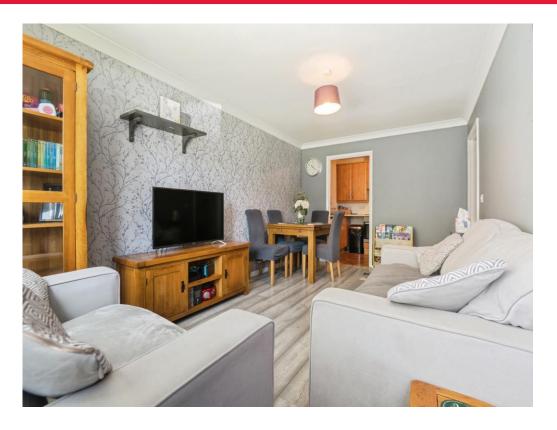

The property comprises a generous living room with space for a dining table - perfect for hosting family and friends - and an easily accessed kitchen featuring neutral cabinetry, an integrated oven, and ample cupboard space to maintain a clean and clutter-free area. The accommodation includes a wellproportioned double bedroom and a versatile single bedroom, ideal for a small family or as a dedicated home office. The modern threepiece bathroom includes a toilet, hand-wash basin with storage, and a bath with an attached shower. Further benefits include hallway storage, gas central heating, double glazing, a communal garden, and an allocated parking space.

# **Living Room**

17' 2" x 9' 9" ( 5.23m x 2.97m )