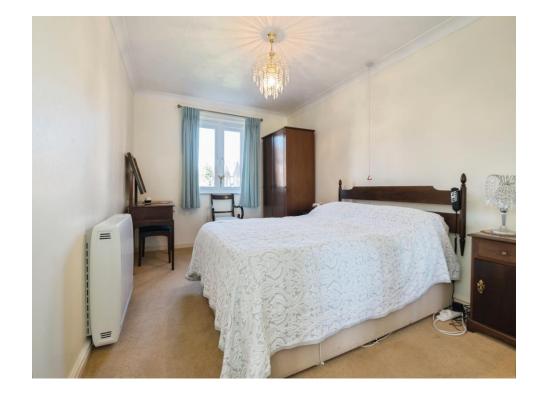

The apartment offers a spacious lounge with room for dining, a functional kitchen fitted with neutral units and an integrated oven, and a hallway with handy storage cupboards. There are two bedrooms, including a second bedroom with built-in storage, and a threepiece shower room comprising a shower, WC, and a hand wash basin with additional storage. Support rails are already installed, and 24-hour Emergency Assistance Pull Cords are present in every room for added peace of mind.

**Bedroom 1** 19' 4" x 9' (5.89m x 2.74m)

Bedroom 2 15' 7" x 9' 1" ( 4.75m x 2.77m ) Has Built-In Storage

**Shower Room** 

6' 7" x 5' 5" ( 2.01m x 1.65m )

Three-Piece Shower Room Comprising a Shower, WC, and a Hand-Wash Basin with Additional Storage and Support Rails are Already Installed,