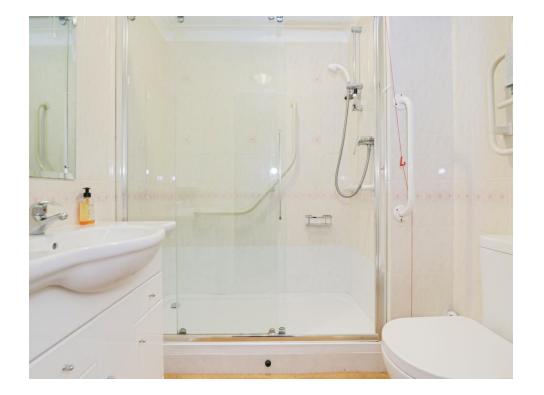

The apartment offers a spacious lounge with room for dining, a functional kitchen fitted with neutral units and an integrated oven, and a hallway with handy storage cupboards. There are two bedrooms, including a second bedroom with built-in storage, and a threepiece shower room comprising a shower, WC, and a hand wash basin with additional storage. Support rails are already installed, and 24-hour Emergency Assistance Pull Cords are present in every room for added peace of mind.

**Bedroom 1** 19' 4" x 9' (5.89m x 2.74m)

Bedroom 2 15' 7" x 9' 1" ( 4.75m x 2.77m ) Has Built-In Storage

**Shower Room** 

6' 7" x 5' 5" ( 2.01m x 1.65m )

Three-Piece Shower Room Comprising a Shower, WC, and a Hand-Wash Basin with Additional Storage and Support Rails are Already Installed,