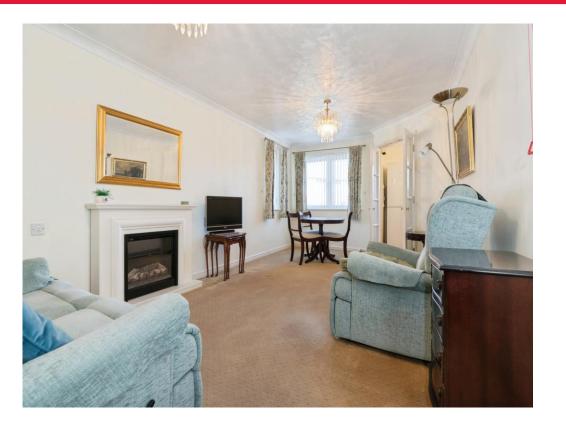

The apartment offers a spacious lounge with room for dining, a functional kitchen fitted with neutral units and an integrated oven, and a hallway with handy storage cupboards. There are two bedrooms, including a second bedroom with built-in storage, and a threepiece shower room comprising a shower, WC, and a hand wash basin with additional storage. Support rails are already installed, and 24-hour Emergency Assistance Pull Cords are present in every room for added peace of mind.

**Communal Entrance** 

Lift To All Floors

**Apartment Entrance** 

Hallway Airing & Storage Cupboards Available

Living Room 23' 5" x 10' 6" ( 7.14m x 3.20m ) Has Dining Space Also

**Kitchen** 7' x 7' 5" ( 2.13m x 2.26m ) Integrated Oven