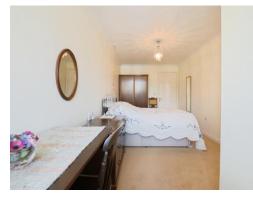

The apartment offers a spacious lounge with room for dining, a functional kitchen fitted with neutral units and an integrated oven, and a hallway with handy storage cupboards. There are two bedrooms, including a second bedroom with built-in storage, and a threepiece shower room comprising a shower, WC, and a hand wash basin with additional storage. Support rails are already installed, and 24-hour Emergency Assistance Pull Cords are present in every room for added peace of mind.

**Bedroom 1** 19' 4" x 9' (5.89m x 2.74m)

Bedroom 2 15' 7" x 9' 1" ( 4.75m x 2.77m ) Has Built-In Storage

**Shower Room** 

6' 7" x 5' 5" ( 2.01m x 1.65m )

Three-Piece Shower Room Comprising a Shower, WC, and a Hand-Wash Basin with Additional Storage and Support Rails are Already Installed,