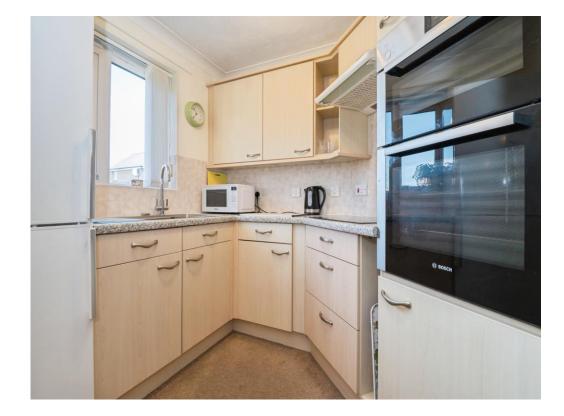

The apartment offers a spacious lounge with room for dining, a functional kitchen fitted with neutral units and an integrated oven, and a hallway with handy storage cupboards. There are two bedrooms, including a second bedroom with built-in storage, and a threepiece shower room comprising a shower, WC, and a hand wash basin with additional storage. Support rails are already installed, and 24-hour Emergency Assistance Pull Cords are present in every room for added peace of mind.

**Communal Entrance** 

Lift To All Floors

**Apartment Entrance** 

Hallway Airing & Storage Cupboards Available

Living Room 23' 5" x 10' 6" ( 7.14m x 3.20m ) Has Dining Space Also

**Kitchen** 7' x 7' 5" ( 2.13m x 2.26m ) Integrated Oven