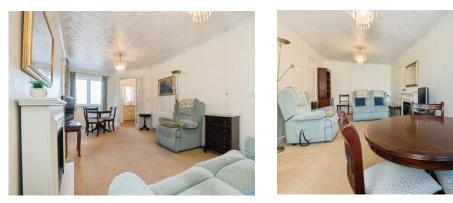

The apartment offers a spacious lounge with room for dining, a functional kitchen fitted with neutral units and an integrated oven, and a hallway with handy storage cupboards. There are two bedrooms, including a second bedroom with built-in storage, and a threepiece shower room comprising a shower, WC, and a hand wash basin with additional storage. Support rails are already installed, and 24-hour Emergency Assistance Pull Cords are present in every room for added peace of mind.

**Communal Entrance** 

Lift To All Floors

**Apartment Entrance** 

Hallway Airing & Storage Cupboards Available

Living Room 23' 5" x 10' 6" ( 7.14m x 3.20m ) Has Dining Space Also

**Kitchen** 7' x 7' 5" ( 2.13m x 2.26m ) Integrated Oven