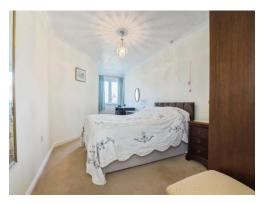

The apartment offers a spacious lounge with room for dining, a functional kitchen fitted with neutral units and an integrated oven, and a hallway with handy storage cupboards. There are two bedrooms, including a second bedroom with built-in storage, and a threepiece shower room comprising a shower, WC, and a hand wash basin with additional storage. Support rails are already installed, and 24-hour Emergency Assistance Pull Cords are present in every room for added peace of mind.

**Bedroom 1** 19' 4" x 9' (5.89m x 2.74m)

Bedroom 2 15' 7" x 9' 1" ( 4.75m x 2.77m ) Has Built-In Storage

**Shower Room** 

6' 7" x 5' 5" ( 2.01m x 1.65m )

Three-Piece Shower Room Comprising a Shower, WC, and a Hand-Wash Basin with Additional Storage and Support Rails are Already Installed,