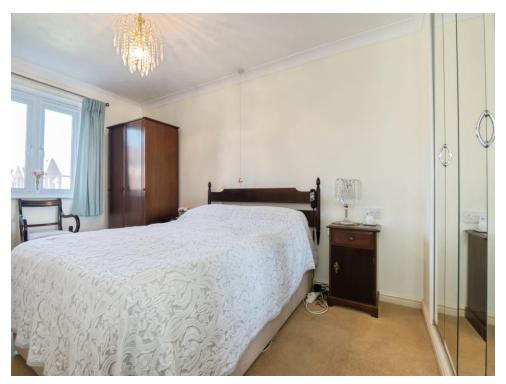

The apartment offers a spacious lounge with room for dining, a functional kitchen fitted with neutral units and an integrated oven, and a hallway with handy storage cupboards. There are two bedrooms, including a second bedroom with built-in storage, and a threepiece shower room comprising a shower, WC, and a hand wash basin with additional storage. Support rails are already installed, and 24-hour Emergency Assistance Pull Cords are present in every room for added peace of mind.

**Bedroom 1** 19' 4" x 9' (5.89m x 2.74m)

Bedroom 2 15' 7" x 9' 1" ( 4.75m x 2.77m ) Has Built-In Storage

**Shower Room** 

6' 7" x 5' 5" ( 2.01m x 1.65m )

Three-Piece Shower Room Comprising a Shower, WC, and a Hand-Wash Basin with Additional Storage and Support Rails are Already Installed,