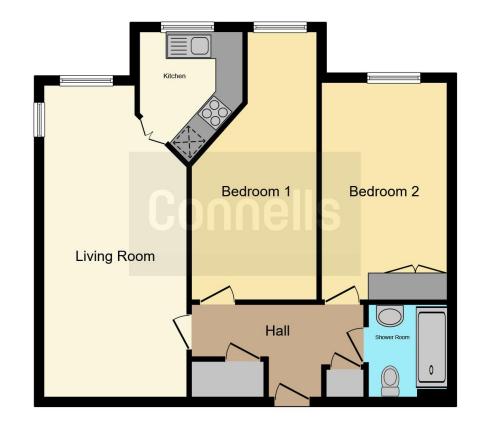

**Communal Entrance** 

Lift To All Floors

**Apartment Entrance** 

Hallway Airing & Storage Cupboards Available

Living Room 23' 5" x 10' 6" ( 7.14m x 3.20m ) Has Dining Space Also

**Kitchen** 7' x 7' 5" ( 2.13m x 2.26m ) Integrated Oven

**Bedroom 1** 19' 4" x 9' (5.89m x 2.74m)

Bedroom 2 15' 7" x 9' 1" ( 4.75m x 2.77m ) Has Built-In Storage

**Shower Room** 

6' 7" x 5' 5" ( 2.01m x 1.65m )

Three-Piece Shower Room Comprising a Shower, WC, and a Hand-Wash Basin with Additional Storage and Support Rails are Already Installed,