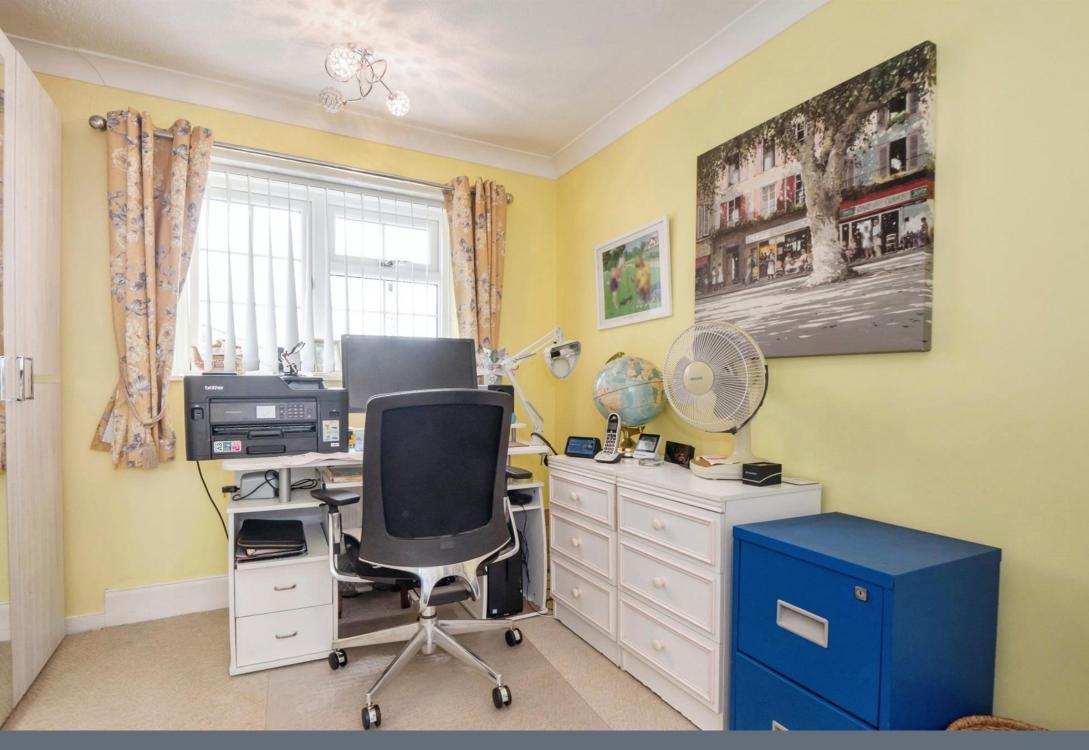

Reception Room 15' x 7' 5" ( 4.57m x 2.26m ) Access to Rear Garden

**Stairs Leading To First Floor** 

Landing Has Built-In Storage

Bedroom 1 13' 3" x 8' 6" ( 4.04m x 2.59m )

Bedroom 2 11' 5" x 11' 9" ( 3.48m x 3.58m ) Has Built-In Storage