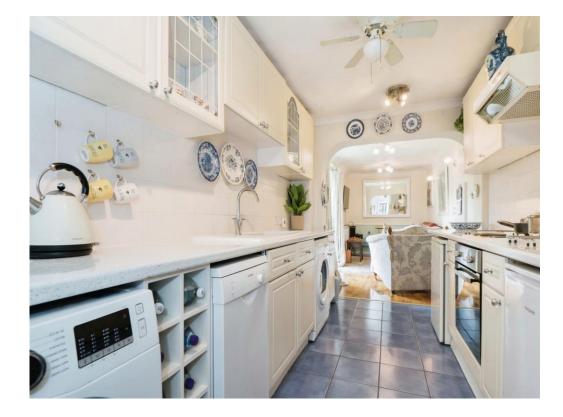

## **Property Description**

Connells are marketing this beautifully presented three-bedroom mid-terrace home in the highly convenient Lordshill - A perfect opportunity for first-time buyers or investors. As soon as you enter, you're welcomed by a convenient ground floor shower room and storage in the hallway. The lounge/diner is spacious and bright, with direct access the rear garden. The fitted kitchen features a built-in oven as well as space for freestanding appliances, complimented by neutral tones and plenty of cupboard storage. Adjacent to the kitchen is an additional reception room, perfect as a dining space, playroom or home office, also offering garden access - a fantastic layout for hosting family and friends. Upstairs, the property includes three wellproportioned bedrooms, one benefiting from built-in storage, as well as additional storage space on the landing. The family bathroom comprises a three-piece suite with a bath and overhead shower. Further benefits include an Air Source Heat Pump heating system, double glazing a boarded loft with storage, driveway parking, and a privately enclosed rear garden that is secure and easy to maintain.

Hallway Has Built-In Storage

Shower Room 7' 5" x 2' 6" ( 2.26m x 0.76m ) Three-Piece Includes Toilet, Hand-Wash Basin & Shower

Lounge/Dining Room 25' x 11' 6" ( 7.62m x 3.51m ) Access to Rear Garden

**Kitchen** 14' 1" x 7' 6" ( 4.29m x 2.29m )