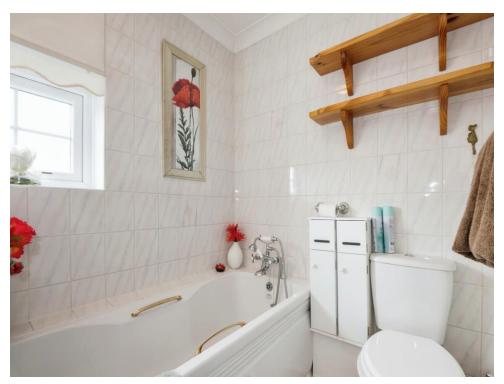

Bedroom 3 10' 2" x 8' (3.10m x 2.44m)

Bathroom 7' 8" x 5' 5" ( 2.34m x 1.65m ) Three-Piece Suite with a Bath and Overhead Shower, Toilet & Wash-Hand Basin

Loft Space 18' 1" MAX x 6' 6" ( 5.51m MAX x 1.98m )