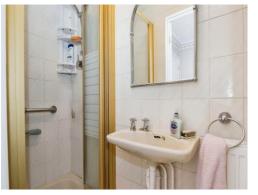

Hallway Has Built-In Storage

Shower Room 7' 5" x 2' 6" ( 2.26m x 0.76m ) Three-Piece Includes Toilet, Hand-Wash Basin & Shower

Lounge/Dining Room 25' x 11' 6" ( 7.62m x 3.51m ) Access to Rear Garden

**Kitchen** 14' 1" x 7' 6" ( 4.29m x 2.29m )

Bedroom 3 10' 2" x 8' (3.10m x 2.44m)

Bathroom 7' 8" x 5' 5" ( 2.34m x 1.65m ) Three-Piece Suite with a Bath and Overhead Shower, Toilet & Wash-Hand Basin

Loft Space 18' 1" MAX x 6' 6" ( 5.51m MAX x 1.98m )