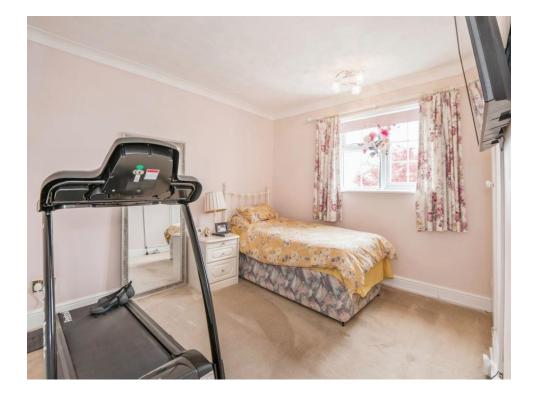

Reception Room 15' x 7' 5" ( 4.57m x 2.26m ) Access to Rear Garden

**Stairs Leading To First Floor** 

Landing Has Built-In Storage

Bedroom 1 13' 3" x 8' 6" ( 4.04m x 2.59m )

Bedroom 2 11' 5" x 11' 9" ( 3.48m x 3.58m ) Has Built-In Storage

Bedroom 3 10' 2" x 8' (3.10m x 2.44m)

Bathroom 7' 8" x 5' 5" ( 2.34m x 1.65m ) Three-Piece Suite with a Bath and Overhead Shower, Toilet & Wash-Hand Basin

Loft Space 18' 1" MAX x 6' 6" ( 5.51m MAX x 1.98m )