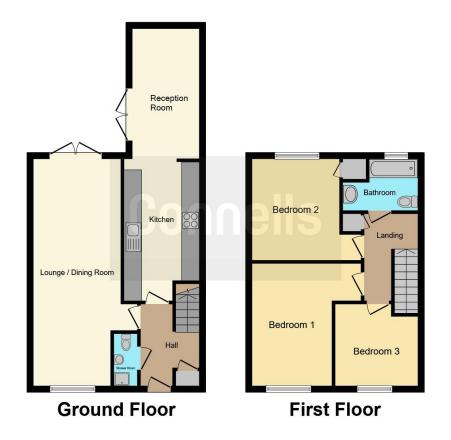

Hallway Has Built-In Storage

Shower Room 7' 5" x 2' 6" ( 2.26m x 0.76m ) Three-Piece Includes Toilet, Hand-Wash Basin & Shower

Lounge/Dining Room 25' x 11' 6" ( 7.62m x 3.51m ) Access to Rear Garden

**Kitchen** 14' 1" x 7' 6" ( 4.29m x 2.29m )

Reception Room 15' x 7' 5" ( 4.57m x 2.26m ) Access to Rear Garden

**Stairs Leading To First Floor** 

Landing Has Built-In Storage

Bedroom 1 13' 3" x 8' 6" ( 4.04m x 2.59m )

Bedroom 2 11' 5" x 11' 9" ( 3.48m x 3.58m ) Has Built-In Storage

Bedroom 3 10' 2" x 8' (3.10m x 2.44m)

Bathroom 7' 8" x 5' 5" ( 2.34m x 1.65m ) Three-Piece Suite with a Bath and Overhead Shower, Toilet & Wash-Hand Basin

Loft Space 18' 1" MAX x 6' 6" ( 5.51m MAX x 1.98m )