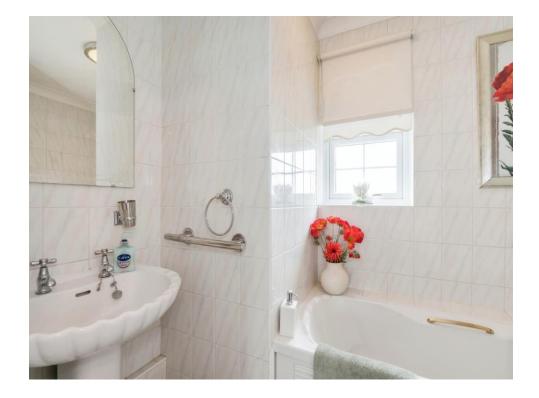

Bedroom 3 10' 2" x 8' (3.10m x 2.44m)

Bathroom 7' 8" x 5' 5" ( 2.34m x 1.65m ) Three-Piece Suite with a Bath and Overhead Shower, Toilet & Wash-Hand Basin

Loft Space 18' 1" MAX x 6' 6" ( 5.51m MAX x 1.98m )