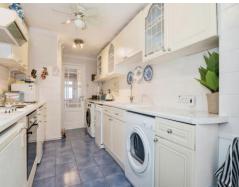

## **Property Description**

Connells are marketing this beautifully presented three-bedroom mid-terrace home in the highly convenient Lordshill - A perfect opportunity for first-time buyers or investors. As soon as you enter, you're welcomed by a convenient ground floor shower room and storage in the hallway. The lounge/diner is spacious and bright, with direct access the rear garden. The fitted kitchen features a built-in oven as well as space for freestanding appliances, complimented by neutral tones and plenty of cupboard storage. Adjacent to the kitchen is an additional reception room, perfect as a dining space, playroom or home office, also offering garden access - a fantastic layout for hosting family and friends. Upstairs, the property includes three wellproportioned bedrooms, one benefiting from built-in storage, as well as additional storage space on the landing. The family bathroom comprises a three-piece suite with a bath and overhead shower. Further benefits include an Air Source Heat Pump heating system, double glazing a boarded loft with storage, driveway parking, and a privately enclosed rear garden that is secure and easy to maintain.

Hallway Has Built-In Storage

Shower Room 7' 5" x 2' 6" ( 2.26m x 0.76m ) Three-Piece Includes Toilet, Hand-Wash Basin & Shower

Lounge/Dining Room 25' x 11' 6" ( 7.62m x 3.51m ) Access to Rear Garden

**Kitchen** 14' 1" x 7' 6" ( 4.29m x 2.29m )