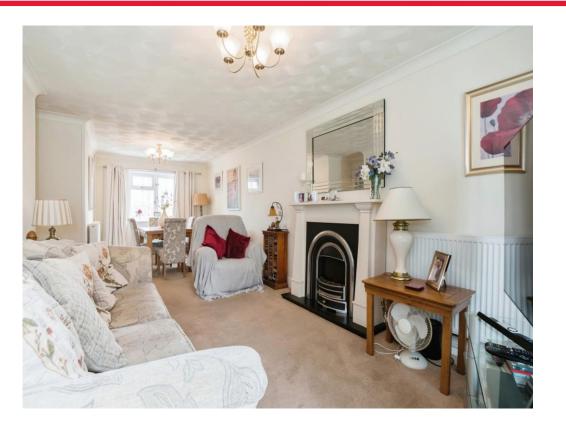

## **Property Description**

Connells are marketing this beautifully presented three-bedroom mid-terrace home in the highly convenient Lordshill - A perfect opportunity for first-time buyers or investors. As soon as you enter, you're welcomed by a convenient ground floor shower room and storage in the hallway. The lounge/diner is spacious and bright, with direct access the rear garden. The fitted kitchen features a built-in oven as well as space for freestanding appliances, complimented by neutral tones and plenty of cupboard storage. Adjacent to the kitchen is an additional reception room, perfect as a dining space, playroom or home office, also offering garden access - a fantastic layout for hosting family and friends. Upstairs, the property includes three wellproportioned bedrooms, one benefiting from built-in storage, as well as additional storage space on the landing. The family bathroom comprises a three-piece suite with a bath and overhead shower. Further benefits include an Air Source Heat Pump heating system, double glazing a boarded loft with storage, driveway parking, and a privately enclosed rear garden that is secure and easy to maintain.

Reception Room 15' x 7' 5" ( 4.57m x 2.26m ) Access to Rear Garden

**Stairs Leading To First Floor** 

Landing Has Built-In Storage

Bedroom 1 13' 3" x 8' 6" ( 4.04m x 2.59m )

Bedroom 2 11' 5" x 11' 9" ( 3.48m x 3.58m ) Has Built-In Storage