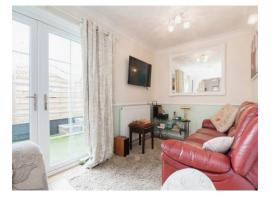

## **Property Description**

Connells are marketing this beautifully presented three-bedroom mid-terrace home in the highly convenient Lordshill - A perfect opportunity for first-time buyers or investors. As soon as you enter, you're welcomed by a convenient ground floor shower room and storage in the hallway. The lounge/diner is spacious and bright, with direct access the rear garden. The fitted kitchen features a built-in oven as well as space for freestanding appliances, complimented by neutral tones and plenty of cupboard storage. Adjacent to the kitchen is an additional reception room, perfect as a dining space, playroom or home office, also offering garden access - a fantastic layout for hosting family and friends. Upstairs, the property includes three wellproportioned bedrooms, one benefiting from built-in storage, as well as additional storage space on the landing. The family bathroom comprises a three-piece suite with a bath and overhead shower. Further benefits include an Air Source Heat Pump heating system, double glazing a boarded loft with storage, driveway parking, and a privately enclosed rear garden that is secure and easy to maintain.

Reception Room 15' x 7' 5" ( 4.57m x 2.26m ) Access to Rear Garden

**Stairs Leading To First Floor** 

Landing Has Built-In Storage

Bedroom 1 13' 3" x 8' 6" ( 4.04m x 2.59m )

Bedroom 2 11' 5" x 11' 9" ( 3.48m x 3.58m ) Has Built-In Storage