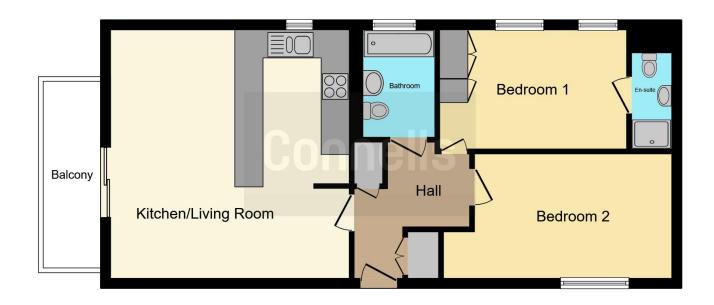

As you enter, you'll find a welcoming hallway with two convenient storage cupboards, leading into a spacious open-plan kitchen/living area that opens onto your own private balcony-perfect for relaxing or entertaining. Both bedrooms are generously sized, with the master featuring built-in storage and an en-suite shower room for added convenience. The family bathroom is a classic suite, including a bath, washbasin, and toilet.

#### Hall

Has 2x Storage Cupboards

## Kitchen/Living Room

17' 2" x 16' 6" ( 5.23m x 5.03m )

Open-Plan and Direct Access onto Balcony

#### Bathroom

7' 3" x 5' 5" ( 2.21m x 1.65m )

The Family Bathroom is a Classic Suite, Including a Bath, Washbasin, and Toilet.

#### Bedroom 1

13' 8" x 8' 3" ( 4.17m x 2.51m )

Has Built-In Storage & Shower Ensuite

## **Shower Ensuite**

7' x 2' 8" ( 2.13m x 0.81m )

Comprised of Toilet, Hand-Wash Basin & Shower

#### Bedroom 2

15' 9" x 8' 3" ( 4.80m x 2.51m )

Residential Sales & Lettings | Mortgage Services | Conveyancing | Surveyors | Land & New Homes

This floor plan is for illustrative purposes only. It is not drawn to scale. Any measurements, floor areas (including any total floor area), openings and orientation are approximate. No details are guaranteed, they cannot be relied upon for any purpose and they do not form part of any agreement. No liability is taken for any error, omission or misstatement. A party must rely upon its own inspection(s). Powered by www.focalagent.com