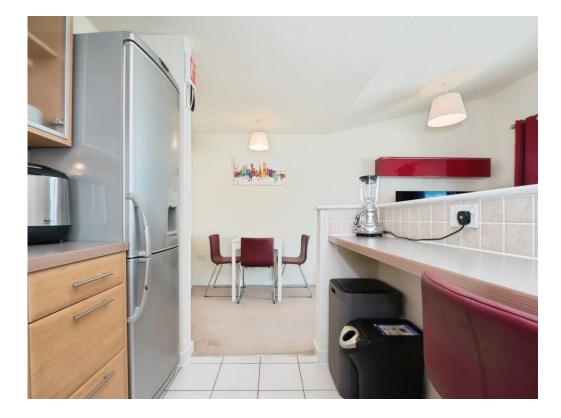

## Kitchen/Living Room

17' 2" x 16' 6" ( 5.23m x 5.03m )

Open-Plan and Direct Access onto Balcony