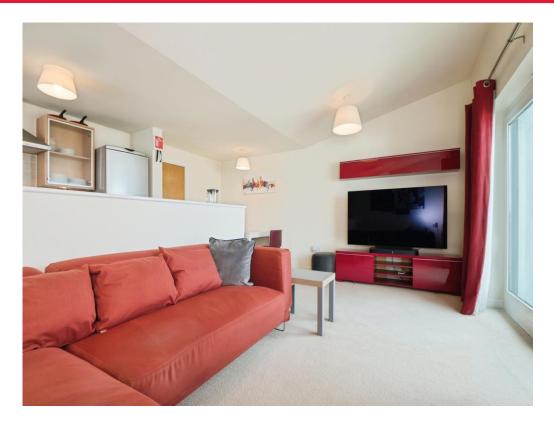

As you enter, you'll find a welcoming hallway with two convenient storage cupboards, leading into a spacious open-plan kitchen/living area that opens onto your own private balcony-perfect for relaxing or entertaining. Both bedrooms are generously sized, with the master featuring built-in storage and an en-suite shower room for added convenience. The family bathroom is a classic suite, including a bath, washbasin, and toilet.

## Kitchen/Living Room

17' 2" x 16' 6" ( 5.23m x 5.03m )

Open-Plan and Direct Access onto Balcony