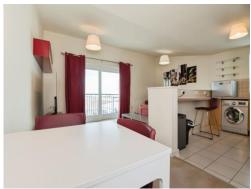

As you enter, you'll find a welcoming hallway with two convenient storage cupboards, leading into a spacious open-plan kitchen/living area that opens onto your own private balcony-perfect for relaxing or entertaining. Both bedrooms are generously sized, with the master featuring built-in storage and an en-suite shower room for added convenience. The family bathroom is a classic suite, including a bath, washbasin, and toilet.

## Kitchen/Living Room

17' 2" x 16' 6" ( 5.23m x 5.03m )

Open-Plan and Direct Access onto Balcony