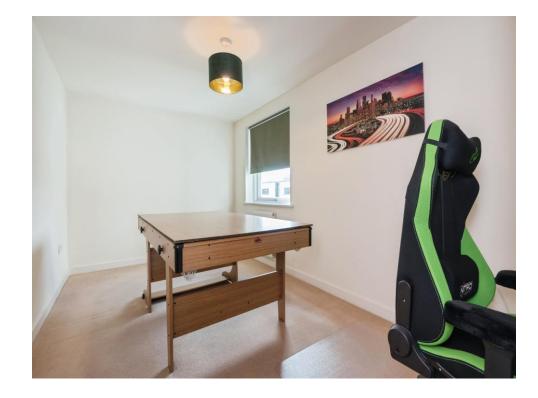

## Kitchen/Living Room

17' 2" x 16' 6" ( 5.23m x 5.03m )

Open-Plan and Direct Access onto Balcony