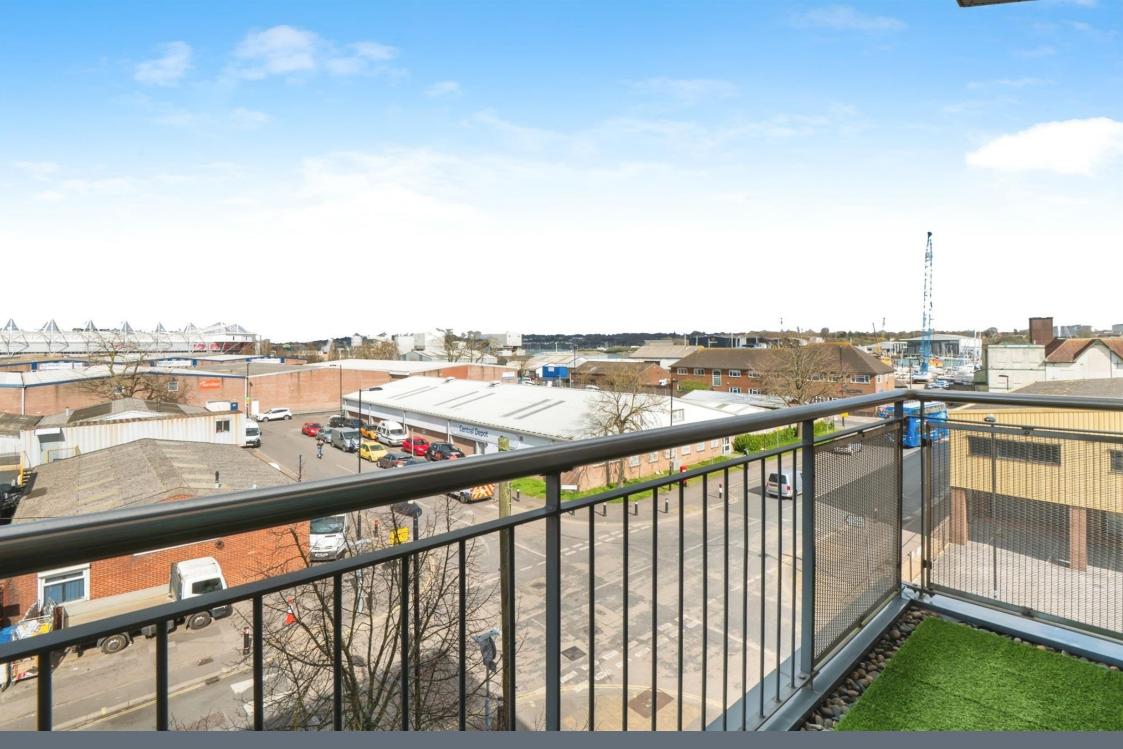

As you enter, you'll find a welcoming hallway with two convenient storage cupboards, leading into a spacious open-plan kitchen/living area that opens onto your own private balcony-perfect for relaxing or entertaining. Both bedrooms are generously sized, with the master featuring built-in storage and an en-suite shower room for added convenience. The family bathroom is a classic suite, including a bath, washbasin, and toilet.