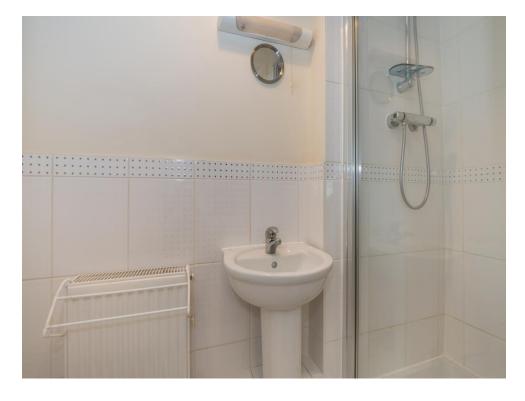

#### Bathroom

7' 3" x 5' 5" ( 2.21m x 1.65m )

The Family Bathroom is a Classic Suite, Including a Bath, Washbasin, and Toilet.

## **Shower Ensuite**

7' x 2' 8" ( 2.13m x 0.81m )

Comprised of Toilet, Hand-Wash Basin & Shower