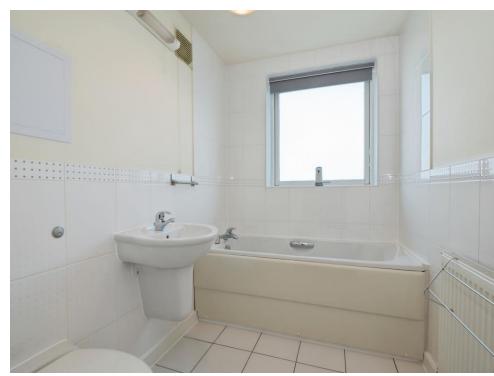

#### Bathroom

7' 3" x 5' 5" ( 2.21m x 1.65m )

The Family Bathroom is a Classic Suite, Including a Bath, Washbasin, and Toilet.