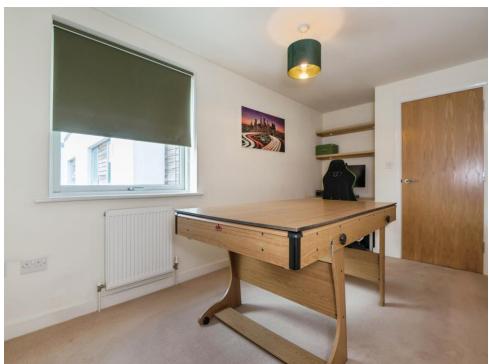

## Kitchen/Living Room

17' 2" x 16' 6" ( 5.23m x 5.03m )

Open-Plan and Direct Access onto Balcony