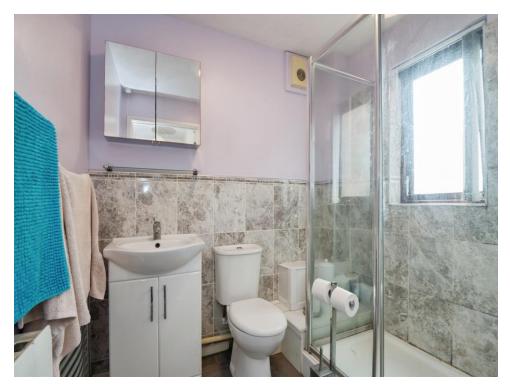

It is comprised of a living/dining room with ample space for a dining table, perfect for hosting, along with a charming bay window nook-an ideal spot to relax. The separate kitchen offers sleek, neutral cabinetry, generous storage, and integrated appliances, with additional space for freestanding ones. The bedroom boasts built-in storage, providing a stylish and practical solution for a clutter-free living space, while the modern three-piece shower room includes a shower, a hand-wash basin with storage, a toilet, a mirrored storage cabinet and a heated towel rail for added comfort. Additional benefits include electric heating, double glazing, wellmaintained communal gardens, and communal parking. The property is offered with no forward chain, and a viewing is highly recommended to appreciate all it has to offer.

### Bathroom

7' x 5' 5" (2.13m x 1.65m)

Modern Three-Piece Shower Room Includes a Shower, a Hand-Wash Basin with Storage, a Toilet, a Mirrored Storage Cabinet and a Heated Towel Rail for Added Comfort.

Residential Sales & Lettings | Mortgage Services | Conveyancing | Surveyors | Land & New Homes