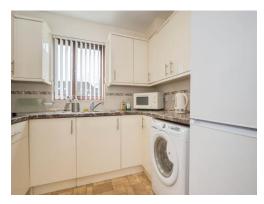

It is comprised of a living/dining room with ample space for a dining table, perfect for hosting, along with a charming bay window nook-an ideal spot to relax. The separate kitchen offers sleek, neutral cabinetry, generous storage, and integrated appliances, with additional space for freestanding ones. The bedroom boasts built-in storage, providing a stylish and practical solution for a clutter-free living space, while the modern three-piece shower room includes a shower, a hand-wash basin with storage, a toilet, a mirrored storage cabinet and a heated towel rail for added comfort. Additional benefits include electric heating, double glazing, wellmaintained communal gardens, and communal parking. The property is offered with no forward chain, and a viewing is highly recommended to appreciate all it has to offer.

Flat Entrance Hall

Living/Dining Room 9' 2" x 12' 7" MAX ( 2.79m x 3.84m MAX )

**Kitchen** 7' x 8' 8" ( 2.13m x 2.64m )

**Bedroom 1** 14' 1" MAX x 9' 2" ( 4.29m MAX x 2.79m ) Has Built-In Storage