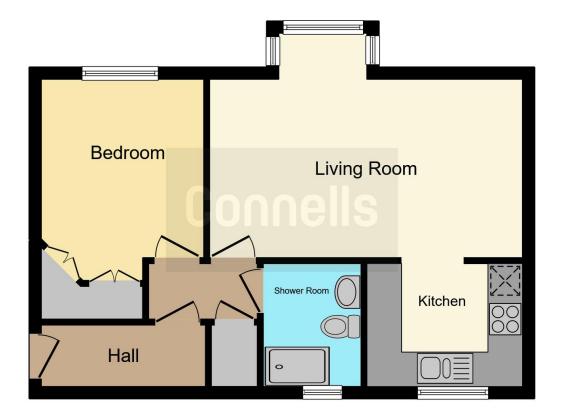

It is comprised of a living/dining room with ample space for a dining table, perfect for hosting, along with a charming bay window nook-an ideal spot to relax. The separate kitchen offers sleek, neutral cabinetry, generous storage, and integrated appliances, with additional space for freestanding ones. The bedroom boasts built-in storage, providing a stylish and practical solution for a clutter-free living space, while the modern three-piece shower room includes a shower, a hand-wash basin with storage, a toilet, a mirrored storage cabinet and a heated towel rail for added comfort. Additional benefits include electric heating, double glazing, wellmaintained communal gardens, and communal parking. The property is offered with no forward chain, and a viewing is highly recommended to appreciate all it has to offer.

Flat Entrance Hall

Living/Dining Room 9' 2" x 12' 7" MAX ( 2.79m x 3.84m MAX )

**Kitchen** 7' x 8' 8" ( 2.13m x 2.64m )

**Bedroom 1** 14' 1" MAX x 9' 2" ( 4.29m MAX x 2.79m ) Has Built-In Storage

### Bathroom

7' x 5' 5" (2.13m x 1.65m)

Modern Three-Piece Shower Room Includes a Shower, a Hand-Wash Basin with Storage, a Toilet, a Mirrored Storage Cabinet and a Heated Towel Rail for Added Comfort.

Residential Sales & Lettings | Mortgage Services | Conveyancing | Surveyors | Land & New Homes