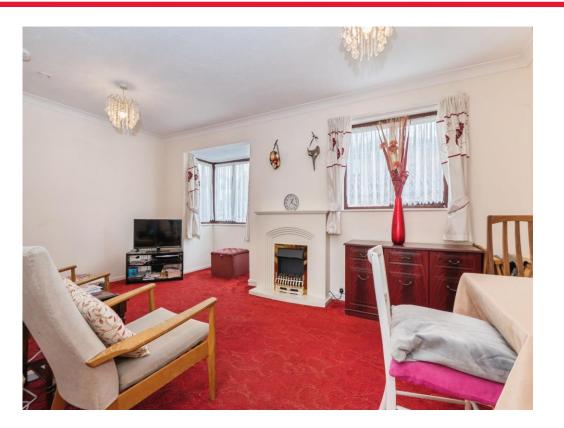

It is comprised of a living/dining room with ample space for a dining table, perfect for hosting, along with a charming bay window nook-an ideal spot to relax. The separate kitchen offers sleek, neutral cabinetry, generous storage, and integrated appliances, with additional space for freestanding ones. The bedroom boasts built-in storage, providing a stylish and practical solution for a clutter-free living space, while the modern three-piece shower room includes a shower, a hand-wash basin with storage, a toilet, a mirrored storage cabinet and a heated towel rail for added comfort. Additional benefits include electric heating, double glazing, wellmaintained communal gardens, and communal parking. The property is offered with no forward chain, and a viewing is highly recommended to appreciate all it has to offer.

Flat Entrance Hall

Living/Dining Room 9' 2" x 12' 7" MAX ( 2.79m x 3.84m MAX )

**Kitchen** 7' x 8' 8" ( 2.13m x 2.64m )

**Bedroom 1** 14' 1" MAX x 9' 2" ( 4.29m MAX x 2.79m ) Has Built-In Storage