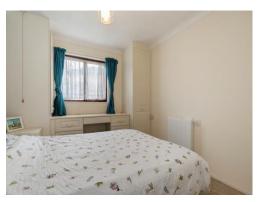

It is comprised of a living/dining room with ample space for a dining table, perfect for hosting, along with a charming bay window nook-an ideal spot to relax. The separate kitchen offers sleek, neutral cabinetry, generous storage, and integrated appliances, with additional space for freestanding ones. The bedroom boasts built-in storage, providing a stylish and practical solution for a clutter-free living space, while the modern three-piece shower room includes a shower, a hand-wash basin with storage, a toilet, a mirrored storage cabinet and a heated towel rail for added comfort. Additional benefits include electric heating, double glazing, wellmaintained communal gardens, and communal parking. The property is offered with no forward chain, and a viewing is highly recommended to appreciate all it has to offer.

Flat Entrance Hall

Living/Dining Room 9' 2" x 12' 7" MAX ( 2.79m x 3.84m MAX )

**Kitchen** 7' x 8' 8" ( 2.13m x 2.64m )

**Bedroom 1** 14' 1" MAX x 9' 2" ( 4.29m MAX x 2.79m ) Has Built-In Storage