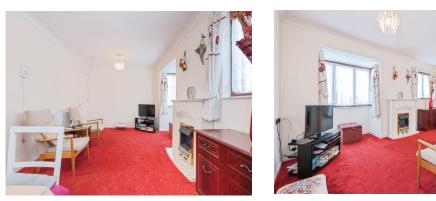

It is comprised of a living/dining room with ample space for a dining table, perfect for hosting, along with a charming bay window nook-an ideal spot to relax. The separate kitchen offers sleek, neutral cabinetry, generous storage, and integrated appliances, with additional space for freestanding ones. The bedroom boasts built-in storage, providing a stylish and practical solution for a clutter-free living space, while the modern three-piece shower room includes a shower, a hand-wash basin with storage, a toilet, a mirrored storage cabinet and a heated towel rail for added comfort. Additional benefits include electric heating, double glazing, wellmaintained communal gardens, and communal parking. The property is offered with no forward chain, and a viewing is highly recommended to appreciate all it has to offer.

Flat Entrance Hall

Living/Dining Room 9' 2" x 12' 7" MAX ( 2.79m x 3.84m MAX )

**Kitchen** 7' x 8' 8" ( 2.13m x 2.64m )

**Bedroom 1** 14' 1" MAX x 9' 2" ( 4.29m MAX x 2.79m ) Has Built-In Storage