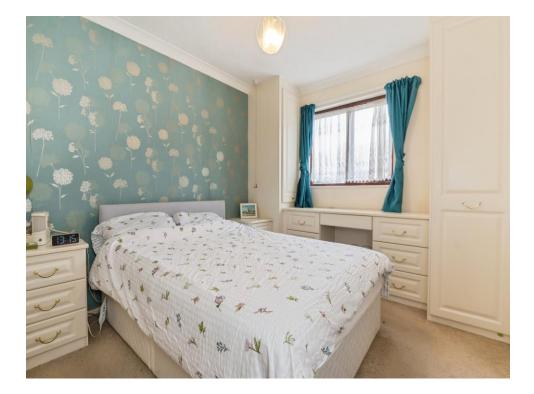

It is comprised of a living/dining room with ample space for a dining table, perfect for hosting, along with a charming bay window nook-an ideal spot to relax. The separate kitchen offers sleek, neutral cabinetry, generous storage, and integrated appliances, with additional space for freestanding ones. The bedroom boasts built-in storage, providing a stylish and practical solution for a clutter-free living space, while the modern three-piece shower room includes a shower, a hand-wash basin with storage, a toilet, a mirrored storage cabinet and a heated towel rail for added comfort. Additional benefits include electric heating, double glazing, wellmaintained communal gardens, and communal parking. The property is offered with no forward chain, and a viewing is highly recommended to appreciate all it has to offer.

Flat Entrance Hall

Living/Dining Room 9' 2" x 12' 7" MAX ( 2.79m x 3.84m MAX )

**Kitchen** 7' x 8' 8" ( 2.13m x 2.64m )

**Bedroom 1** 14' 1" MAX x 9' 2" ( 4.29m MAX x 2.79m ) Has Built-In Storage