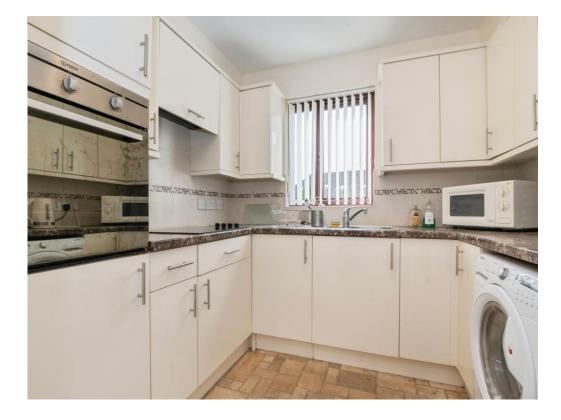

It is comprised of a living/dining room with ample space for a dining table, perfect for hosting, along with a charming bay window nook-an ideal spot to relax. The separate kitchen offers sleek, neutral cabinetry, generous storage, and integrated appliances, with additional space for freestanding ones. The bedroom boasts built-in storage, providing a stylish and practical solution for a clutter-free living space, while the modern three-piece shower room includes a shower, a hand-wash basin with storage, a toilet, a mirrored storage cabinet and a heated towel rail for added comfort. Additional benefits include electric heating, double glazing, wellmaintained communal gardens, and communal parking. The property is offered with no forward chain, and a viewing is highly recommended to appreciate all it has to offer.

Flat Entrance Hall

Living/Dining Room 9' 2" x 12' 7" MAX ( 2.79m x 3.84m MAX )

**Kitchen** 7' x 8' 8" ( 2.13m x 2.64m )

**Bedroom 1** 14' 1" MAX x 9' 2" ( 4.29m MAX x 2.79m ) Has Built-In Storage