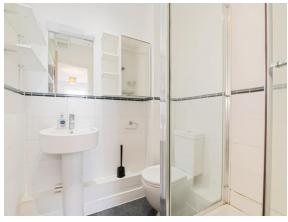

#### **Bathroom**

6' 4" x 6' 7" ( 1.93m x 2.01m )

Including Toilet, Hand-Washing Basin, a Bath with Attached Shower and a Heated Towel Rack

Flat 63 Castle Place, 117 High Street, Southampton, Hampshire, SO14 2EA **Date:** 01 April 2025 **Property Ref and Version:** SSR312045 - 0003