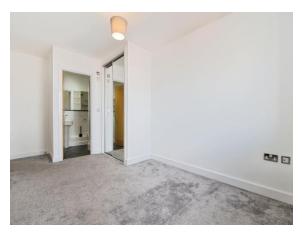

#### **Bedroom 1**

16' 6" MAX x 9' (5.03m MAX x 2.74m)

With Three-Piece Shower Room Ensuite. Including Shower, Hand-Washing Basin & Toilet.

#### **Ensuite Shower Room**

5' 7" x 5' 6" ( 1.70m x 1.68m )

Including Shower, Hand-Washing Basin & Toilet.