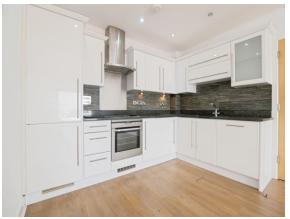

#### Kitchen/Living Room

24' 6" x 10' 6" ( 7.47m x 3.20m )

## O Property Images

Flat 63 Castle Place, 117 High Street, Southampton, Hampshire, SO14 2EA **Date:** 01 April 2025 **Property Ref and Version:** SSR312045 - 0003