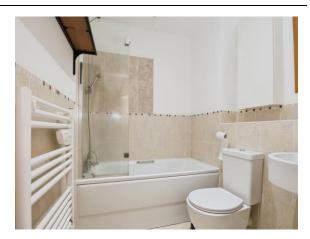

Step inside to find two well-sized bedrooms, each providing ample space for relaxation, with one benefiting from an ensuite shower room complete with a toilet, hand-washing basin, and shower. The well-proportioned kitchen is perfect for cooking and meal preparation, seamlessly flowing into the open-plan living and seating area-ideal for hosting and staying engaged in conversation while you cook. The three-piece bathroom includes a toilet, hand-washing basin, bathtub with an attached shower, and a heated towel rack for added comfort.

#### **Bathroom**

6' 4" x 6' 7" ( 1.93m x 2.01m )

Including Toilet, Hand-Washing Basin, a Bath with Attached Shower and a Heated Towel Rack

Flat 63 Castle Place, 117 High Street, Southampton, Hampshire, SO14 2EA **Date:** 01 April 2025 **Property Ref and Version:** SSR312045 - 0003

### O Property Images

Flat 63 Castle Place, 117 High Street, Southampton, Hampshire, SO14 2EA **Date:** 01 April 2025 **Property Ref and Version:** SSR312045 - 0003

## O Property Images

Flat 63 Castle Place, 117 High Street, Southampton, Hampshire, SO14 2EA **Date:** 01 April 2025 **Property Ref and Version:** SSR312045 - 0003