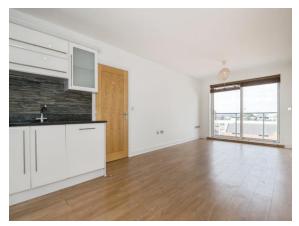

#### Kitchen/Living Room

24' 6" x 10' 6" ( 7.47m x 3.20m )

#### **Private Balcony**

Has Sea Views