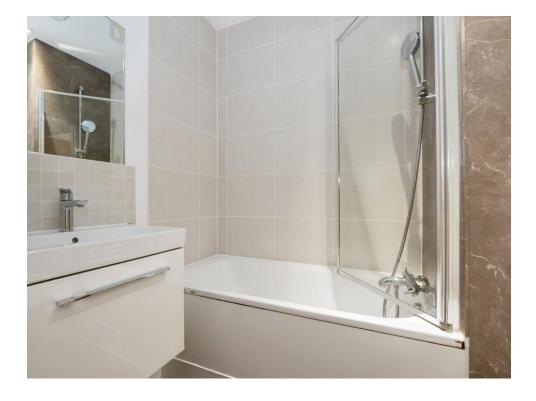

#### **Bathroom**

6' 8" x 5' 1" ( 2.03m x 1.55m )

Modern Three-Piece with Toilet, Hand-Wash Basin with Storage & Bath with Attached Shower

This floor plan is for illustrative purposes only. It is not drawn to scale. Any measurements, floor areas (including any total floor area), openings and orientation are approximate. No details are guaranteed, they cannot be relied upon for any purpose and they do not form part of any agreement. No liability is taken for any error, omission or misstatement. A party must rely upon its own inspection(s). Powered by www.focalagent.com