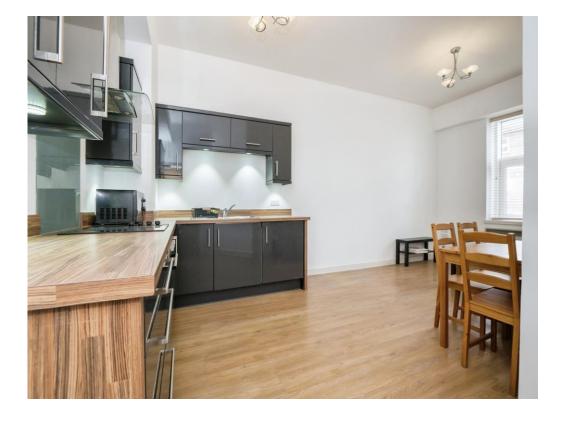

Upon entering, you are welcomed by a practical storage area in the hallway. The spacious double bedroom boasts large, double-glazed windows that flood the room with natural light, creating a bright and airy feel. The second bedroom, a cozy single, is perfect for a small family or it can serve as an ideal home office or study space for remote workers. The open-plan living area and kitchen create a generous space, perfect for hosting and entertaining. The kitchen is wellequipped with an integrated oven, ample storage, and sleek, neutral cabinetry and countertops that add a modern touch. The contemporary three-piece bathroom features a toilet, a hand-wash basin with storage, and a bath with an attached shower. Additional benefits include electric heating, double glazing, and a communal garden. There is allocated parking, a secure entry phone system, and a covered bike store monitored by CCTV.

# Kitchen/Living Room

19' 8" MAX x 12' 1" MAX ( 5.99m MAX x 3.68m MAX )

Open-Plan with Modern Kitchen