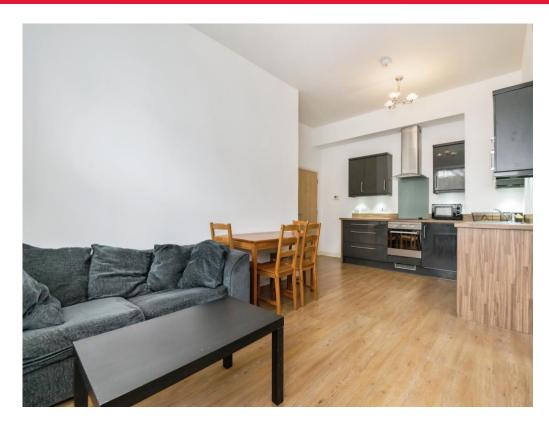

Upon entering, you are welcomed by a practical storage area in the hallway. The spacious double bedroom boasts large, double-glazed windows that flood the room with natural light, creating a bright and airy feel. The second bedroom, a cozy single, is perfect for a small family or it can serve as an ideal home office or study space for remote workers. The open-plan living area and kitchen create a generous space, perfect for hosting and entertaining. The kitchen is wellequipped with an integrated oven, ample storage, and sleek, neutral cabinetry and countertops that add a modern touch. The contemporary three-piece bathroom features a toilet, a hand-wash basin with storage, and a bath with an attached shower. Additional benefits include electric heating, double glazing, and a communal garden. There is allocated parking, a secure entry phone system, and a covered bike store monitored by CCTV.

# Kitchen/Living Room

19' 8" MAX x 12' 1" MAX ( 5.99m MAX x 3.68m MAX )

Open-Plan with Modern Kitchen