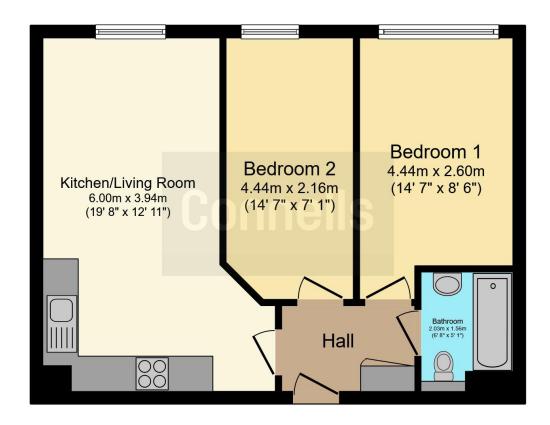

## Hallway

Has Storage Available

# Kitchen/Living Room

19' 8" MAX x 12' 1" MAX ( 5.99m MAX x 3.68m MAX )

Open-Plan with Modern Kitchen

#### Bedroom 1

14' 7" MAX x 8' 6" MAX ( 4.45m MAX x 2.59m MAX )

Double Bedroom

### Bedroom 2

14' 7" MAX x 7' 1" MAX ( 4.45m MAX x 2.16m MAX )

Single Bedroom

#### **Bathroom**

6' 8" x 5' 1" ( 2.03m x 1.55m )

Modern Three-Piece with Toilet, Hand-Wash Basin with Storage & Bath with Attached Shower

This floor plan is for illustrative purposes only. It is not drawn to scale. Any measurements, floor areas (including any total floor area), openings and orientation are approximate. No details are guaranteed, they cannot be relied upon for any purpose and they do not form part of any agreement. No liability is taken for any error, omission or misstatement. A party must rely upon its own inspection(s). Powered by www.focalagent.com