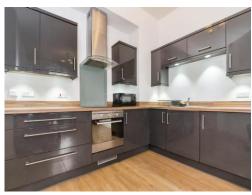

Upon entering, you are welcomed by a practical storage area in the hallway. The spacious double bedroom boasts large, double-glazed windows that flood the room with natural light, creating a bright and airy feel. The second bedroom, a cozy single, is perfect for a small family or it can serve as an ideal home office or study space for remote workers. The open-plan living area and kitchen create a generous space, perfect for hosting and entertaining. The kitchen is wellequipped with an integrated oven, ample storage, and sleek, neutral cabinetry and countertops that add a modern touch. The contemporary three-piece bathroom features a toilet, a hand-wash basin with storage, and a bath with an attached shower. Additional benefits include electric heating, double glazing, and a communal garden. There is allocated parking, a secure entry phone system, and a covered bike store monitored by CCTV.

# Kitchen/Living Room

19' 8" MAX x 12' 1" MAX ( 5.99m MAX x 3.68m MAX )

Open-Plan with Modern Kitchen