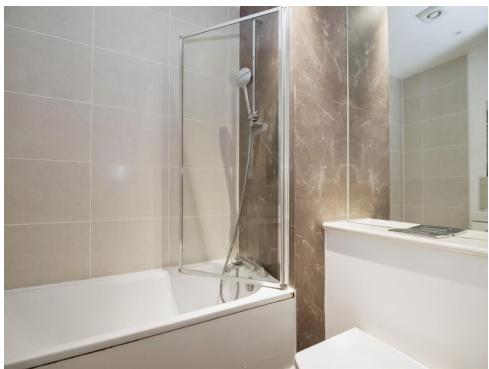

#### **Bathroom**

6' 8" x 5' 1" ( 2.03m x 1.55m )

Modern Three-Piece with Toilet, Hand-Wash Basin with Storage & Bath with Attached Shower

This floor plan is for illustrative purposes only. It is not drawn to scale. Any measurements, floor areas (including any total floor area), openings and orientation are approximate. No details are guaranteed, they cannot be relied upon for any purpose and they do not form part of any agreement. No liability is taken for any error, omission or misstatement. A party must rely upon its own inspection(s). Powered by www.focalagent.com