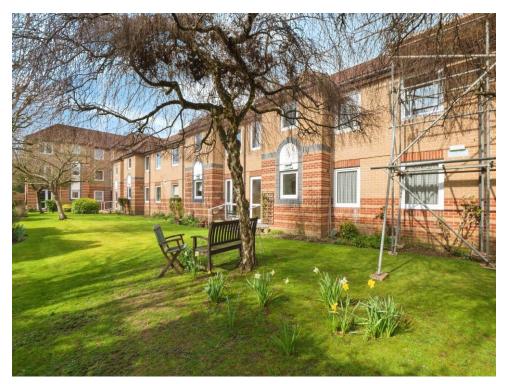

### **Property Description**

Connells are bringing to market an over 60s ground floor retirement flat. It offers a wonderful blend of comfort and practicality and features a spacious and light-filled lounge, south-facing, where large windows allow natural light to pour in, creating a bright and welcoming atmosphere. From here, you can step directly onto a patio area that leads to the well-maintained communal garden, providing the perfect space to relax outdoors.

Living Room 10' 4" MAX x 21' 2" MAX ( 3.15m MAX x 6.45m MAX ) Has Direct Access to Patio Seating & Communal Garden

Kitchen 7' 9" MAX x 6' MAX ( 2.36m MAX x 1.83m MAX )

**Bedroom 1** 14' 9" MAX x 8' 9" ( 4.50m MAX x 2.67m ) Has Built-In Storage