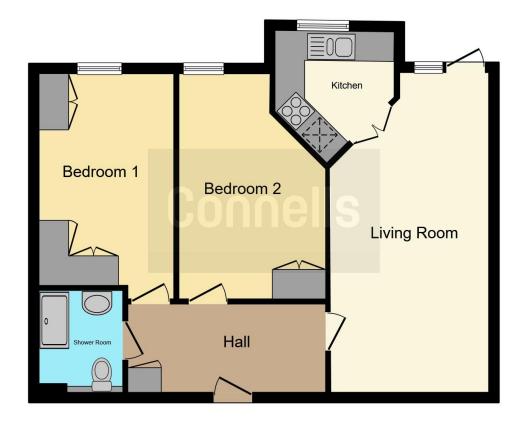

Situated in a sought-after area of Southampton, the property is just a short distance from Southampton Common, Portswood High Street and Shopping Centre, and medical facilities. There are excellent transport links providing easy access to the City Centre and beyond. This lovely home offers the perfect combination of peaceful living and convenience, making it a fantastic opportunity for those looking to settle into retirement in a well-connected and comfortable setting. Hallway Has Storage Available

Living Room 10' 4" MAX x 21' 2" MAX ( 3.15m MAX x 6.45m MAX ) Has Direct Access to Patio Seating & Communal Garden

Kitchen 7' 9" MAX x 6' MAX ( 2.36m MAX x 1.83m MAX )

**Bedroom 1** 14' 9" MAX x 8' 9" ( 4.50m MAX x 2.67m ) Has Built-In Storage

Bedroom 2 14' 9" MAX x 9' 7" MAX ( 4.50m MAX x 2.92m MAX ) Has Built-In Storage

To view this property please contact Connells on