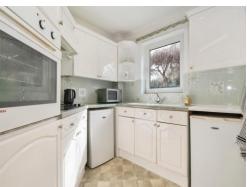

The kitchen is designed with neutral cabinetry and worktop space, and room for freestanding appliances. The two generously sized bedrooms easily accommodate double beds and benefit from built-in wardrobes, offering excellent storage solutions. The three-piece bathroom is arranged with a shower, a toile, a hand-wash basin with storage for added convenience. Further benefits are a built-in airing cupboard with storage in the hallway, double glazing, off-street parking, communal facillities, electric heating for year-round comfort

Living Room 10' 4" MAX x 21' 2" MAX ( 3.15m MAX x 6.45m MAX ) Has Direct Access to Patio Seating & Communal Garden

Kitchen 7' 9" MAX x 6' MAX ( 2.36m MAX x 1.83m MAX )

**Bedroom 1** 14' 9" MAX x 8' 9" ( 4.50m MAX x 2.67m ) Has Built-In Storage