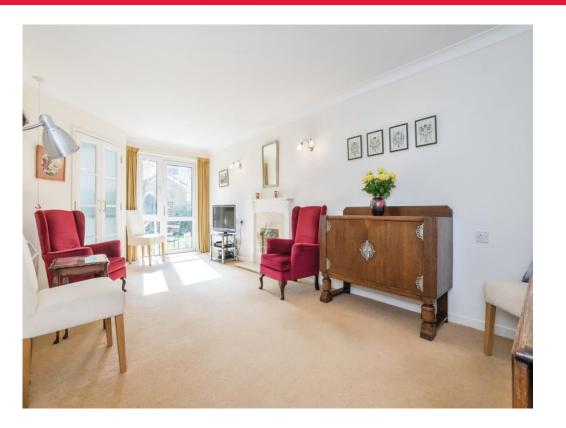

### **Property Description**

Connells are bringing to market an over 60s ground floor retirement flat. It offers a wonderful blend of comfort and practicality and features a spacious and light-filled lounge, south-facing, where large windows allow natural light to pour in, creating a bright and welcoming atmosphere. From here, you can step directly onto a patio area that leads to the well-maintained communal garden, providing the perfect space to relax outdoors.

Living Room 10' 4" MAX x 21' 2" MAX ( 3.15m MAX x 6.45m MAX ) Has Direct Access to Patio Seating & Communal Garden

Kitchen 7' 9" MAX x 6' MAX ( 2.36m MAX x 1.83m MAX )

**Bedroom 1** 14' 9" MAX x 8' 9" ( 4.50m MAX x 2.67m ) Has Built-In Storage