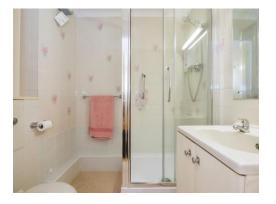

The kitchen is designed with neutral cabinetry and worktop space, and room for freestanding appliances. The two generously sized bedrooms easily accommodate double beds and benefit from built-in wardrobes, offering excellent storage solutions. The three-piece bathroom is arranged with a shower, a toile, a hand-wash basin with storage for added convenience. Further benefits are a built-in airing cupboard with storage in the hallway, double glazing, off-street parking, communal facillities, electric heating for year-round comfort