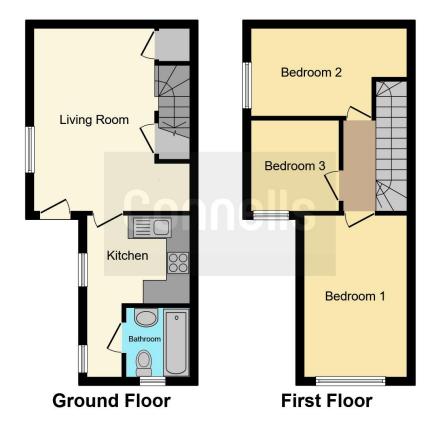

Ideally located in a sought-after area close to local amenities, schools, and transport links, you have everything you need within easy reach. Easy road access and regular transport make commuting a breeze, while nearby shopping centres and recreational spots provide plenty of options for your convenience. Living Room 13' 1" MAX x 15' 4" MAX ( 3.99m MAX x 4.67m MAX )

Kitchen 13' 6" MAX x 8' 6" MAX ( 4.11m MAX x 2.59m MAX )

Bathroom 5' 3" x 5' 8" ( 1.60m x 1.73m ) Three-Piece Including Bath with Attached Shower

Stairs Leading To First Floor

Bedroom 1 8' 6" x 13' 6" ( 2.59m x 4.11m )

Bedroom 2 13' 1" MAX x 7' 4" MAX ( 3.99m MAX x 2.24m MAX )

Bedroom 3 7' 4" x 7' 6" ( 2.24m x 2.29m )

Residential Sales & Lettings | Mortgage Services | Conveyancing | Surveyors | Land & New Homes

This floor plan is for illustrative purposes only. It is not drawn to scale. Any measurements, floor areas (including any total floor area), openings and orientation are approximate. No details are guaranteed, they cannot be relied upon for any purpose and they do not form part of any agreement. No liability is taken for any error, omission or misstatement. A party must rely upon its own inspection(s). Powered by www.focalagent.com