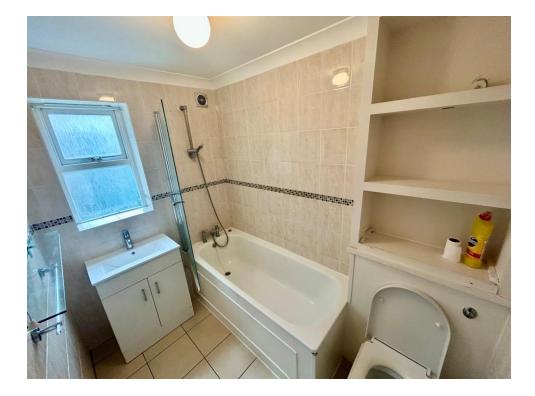

#### Bathroom

7' 7" x 5' 3" ( 2.31m x 1.60m )

Three-Piece Bathroom with a Wash-Hand Basin and Toilet Both with Storage and a Bath with Attached Shower