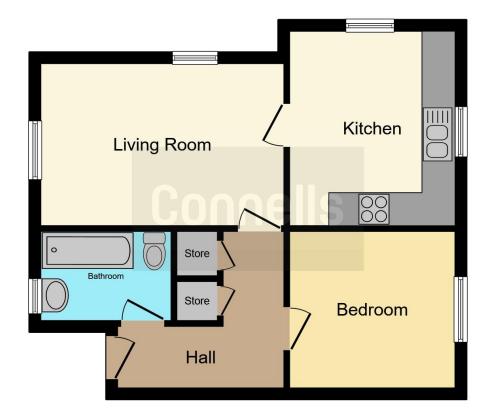

#### **Property Description**

Connells are delighted to present this wellpresented first-floor apartment that's ideal for first-time buyers or investors. The hallway benefits from two generous storage cupboards, while the spacious bedroom provides ample room for freestanding storage, allowing for a clean and clutter-free living space. The sleek kitchen features ample neutral cabinetry and counter space, an integrated oven, room for freestanding appliances and is spacious enough for a dining area if desired. With the living room and kitchen adjacent to eachother, this layout is ideal for entertaining guests. The living room is bright and airy and has enough space for a small study or office desk, with large windows letting in plenty of natural light and the bathroom is a three-piece. Additional benefits include electric heating, double glazing throughout, allocated parking, and no forward chain.

**Bedroom** 9' 8" x 9' 3" ( 2.95m x 2.82m )

#### Bathroom

7' 7" x 5' 3" ( 2.31m x 1.60m )

Three-Piece Bathroom with a Wash-Hand Basin and Toilet Both with Storage and a Bath with Attached Shower

## Living Room

15' 1" x 9' 6" ( 4.60m x 2.90m )

### Kitchen

11' 2" x 9' 6" ( 3.40m x 2.90m ) Integrated Oven & Spacious Enough for Dining Area

Residential Sales & Lettings | Mortgage Services | Conveyancing | Surveyors | Land & New Homes

To view this property please contact Connells on