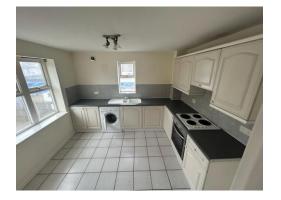

### Kitchen

11' 2" x 9' 6" ( 3.40m x 2.90m ) Integrated Oven & Spacious Enough for Dining Area

Residential Sales & Lettings | Mortgage Services | Conveyancing | Surveyors | Land & New Homes

To view this property please contact Connells on