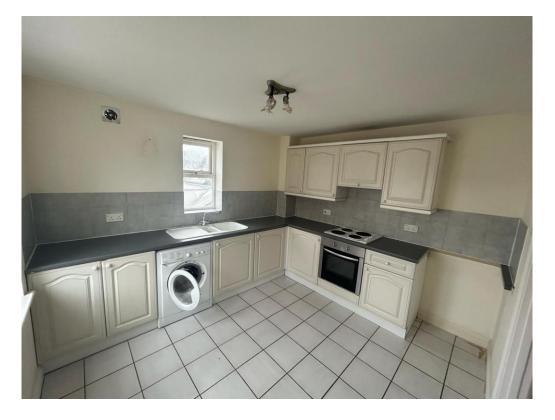

### Kitchen

11' 2" x 9' 6" ( 3.40m x 2.90m ) Integrated Oven & Spacious Enough for Dining Area

Residential Sales & Lettings | Mortgage Services | Conveyancing | Surveyors | Land & New Homes

To view this property please contact Connells on