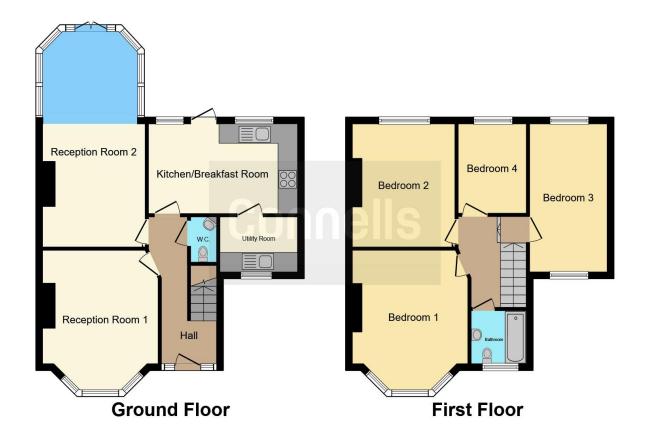

#### Hall

#### W/C

### **Reception Room 1**

11' 9" x 14' 5" ( 3.58m x 4.39m ) Has Beautiful Bay Window

## **Reception Room 2**

20' 1" x 10' 1" ( 6.12m x 3.07m )

#### Kitchen

9' 7" x 15' 1" ( 2.92m x 4.60m )

## Utility

6' 2" x 7' 1" ( 1.88m x 2.16m )

## **Stairs Leading To First Floor**

# Landing

#### Bedroom 1

14' 6" x 11' 9" ( 4.42m x 3.58m ) Has Beautiful Bay Window

#### Bedroom 2

10' 3" x 12' 8" ( 3.12m x 3.86m )

#### Bedroom 3

15' 7" x 7' 1" ( 4.75m x 2.16m )

#### Bedroom 4

9' 4" x 7' 4" ( 2.84m x 2.24m )

Residential Sales & Lettings | Mortgage Services | Conveyancing | Surveyors | Land & New Homes

This floor plan is for illustrative purposes only. It is not drawn to scale. Any measurements, floor areas (including any total floor area), openings and orientation are approximate. No details are guaranteed, they cannot be relied upon for any purpose and they do not form part of any agreement. No liability is taken for any error, omission or misstatement. A party must rely upon its own inspection(s). Powered by www.focalagent.com