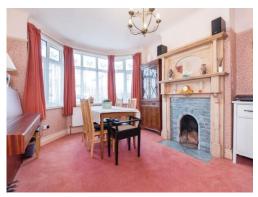

## **Property Description**

Connells are delighted to offer this fourbedroom semi-detached character property in the highly popular location of Shirley. This home comprises of a W/C under the stairs and spacious second lounge with has been extended overlooking the well-presented laidto-lawn rear garden with a seating area on patio, making both the garden and conservatory the perfect place for some relaxation. There is the original lounge and a generous kitchen with freestanding appliance space and enough room for a dining table. Adjacent to the kitchen is a handy utility with additional appliance space and a sink. Upstairs are four generous sized bedrooms, two are home to built-in storage allowing you to maintain a clean and clutter-free area, and the master is home to a beautiful bay window. The bathroom is a three-piece inclusive of a toilet, hand-wash basin, bath with attached shower and heated towel rail. The property also benefits from gas central heating, double glazing and off-road parking.

### **Reception Room 1**

11' 9" x 14' 5" ( 3.58m x 4.39m ) Has Beautiful Bay Window

## **Reception Room 2**

20' 1" x 10' 1" ( 6.12m x 3.07m )