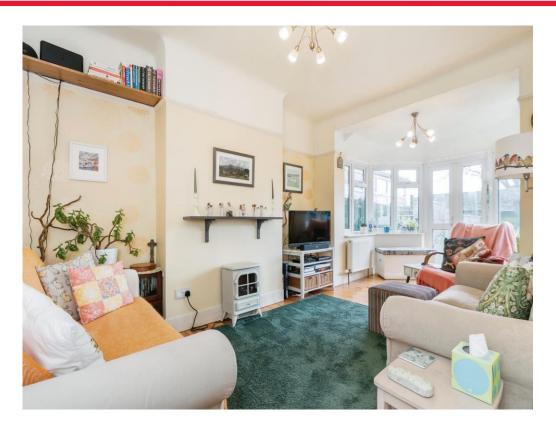

## **Property Description**

Connells are delighted to offer this fourbedroom semi-detached character property in the highly popular location of Shirley. This home comprises of a W/C under the stairs and spacious second lounge with has been extended overlooking the well-presented laidto-lawn rear garden with a seating area on patio, making both the garden and conservatory the perfect place for some relaxation. There is the original lounge and a generous kitchen with freestanding appliance space and enough room for a dining table. Adjacent to the kitchen is a handy utility with additional appliance space and a sink. Upstairs are four generous sized bedrooms, two are home to built-in storage allowing you to maintain a clean and clutter-free area, and the master is home to a beautiful bay window. The bathroom is a three-piece inclusive of a toilet, hand-wash basin, bath with attached shower and heated towel rail. The property also benefits from gas central heating, double glazing and off-road parking.

### **Reception Room 1**

11' 9" x 14' 5" ( 3.58m x 4.39m ) Has Beautiful Bay Window

## **Reception Room 2**

20' 1" x 10' 1" ( 6.12m x 3.07m )