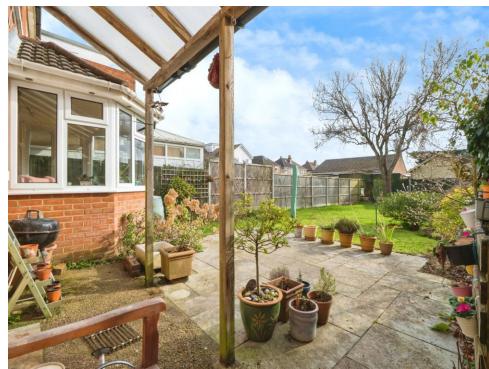

## **Property Description**

Connells are delighted to offer this fourbedroom semi-detached character property in the highly popular location of Shirley. This home comprises of a W/C under the stairs and spacious second lounge with has been extended overlooking the well-presented laidto-lawn rear garden with a seating area on patio, making both the garden and conservatory the perfect place for some relaxation. There is the original lounge and a generous kitchen with freestanding appliance space and enough room for a dining table. Adjacent to the kitchen is a handy utility with additional appliance space and a sink. Upstairs are four generous sized bedrooms, two are home to built-in storage allowing you to maintain a clean and clutter-free area, and the master is home to a beautiful bay window. The bathroom is a three-piece inclusive of a toilet, hand-wash basin, bath with attached shower and heated towel rail. The property also benefits from gas central heating, double glazing and off-road parking.