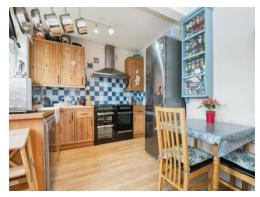

## **Property Description**

Connells are delighted to offer this fourbedroom semi-detached character property in the highly popular location of Shirley. This home comprises of a W/C under the stairs and spacious second lounge with has been extended overlooking the well-presented laidto-lawn rear garden with a seating area on patio, making both the garden and conservatory the perfect place for some relaxation. There is the original lounge and a generous kitchen with freestanding appliance space and enough room for a dining table. Adjacent to the kitchen is a handy utility with additional appliance space and a sink. Upstairs are four generous sized bedrooms, two are home to built-in storage allowing you to maintain a clean and clutter-free area, and the master is home to a beautiful bay window. The bathroom is a three-piece inclusive of a toilet, hand-wash basin, bath with attached shower and heated towel rail. The property also benefits from gas central heating, double glazing and off-road parking.

#### Kitchen

9' 7" x 15' 1" ( 2.92m x 4.60m )