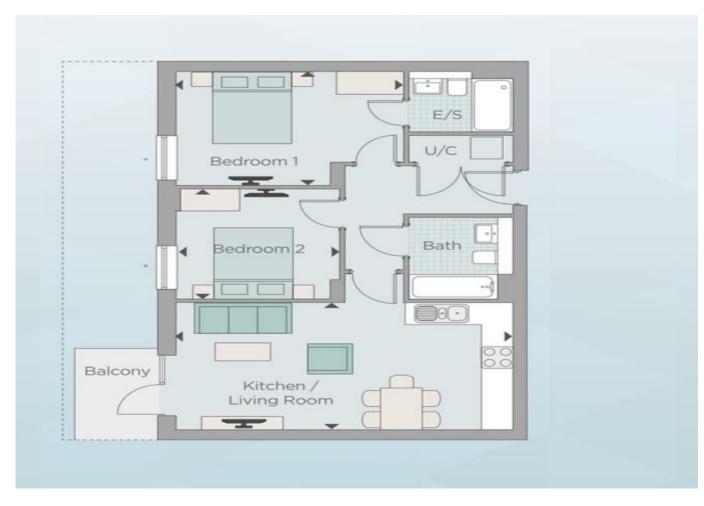

#### **Kitchen/Living Room**

21' 2" x 11' 3" ( 6.45m x 3.43m ) Open-Plan with Balcony

#### **Balcony**

Accessed through Kitchen/Living Room, **Overlooks City/Waterside Views** 

#### Bedroom 1

14' 3" x 10' 6" ( 4.34m x 3.20m ) Has Shower Room Ensuite

#### **Shower Room Ensuite**

Three-Piece with Toilet, Hand-Wash Basin, Large Mirror, Heated Towel Rail and a Walk-In Shower

#### Bedroom 2

10' 3" x 10' 2" ( 3.12m x 3.10m )

Residential Sales & Lettings | Mortgage Services | Conveyancing | Surveyors | Land & New Homes

To view this property please contact Connells on