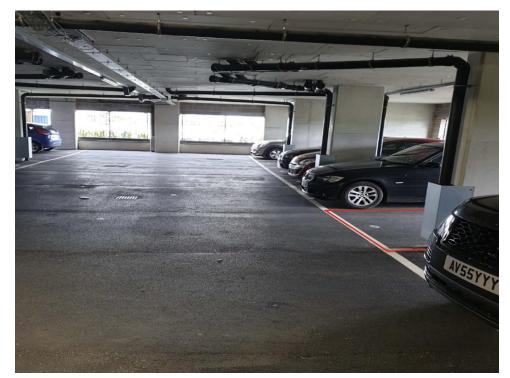

This elegant fourth floor apartment boasts a spacious entrance hallway and sleek video intercom system with modern decor throughout. The property benefits from openplan integrated kitchen/living room with stunning white cabinetry and a balcony overlooking the beautiful water and city views. There are two bedrooms, both well-sized and the master has a three-piece ensuite shower room attached with a heated towel rail and a large mirror. There is also a family three-piece bathroom equipped with a heated towel rail, large mirror, and a bath with attached shower. Additional benefits are access to a communal garden, underfloor heating to keep you cosy all year long, double glazing and allocated undercroft off-road parking, with disabled parking and an EV charging point also available.