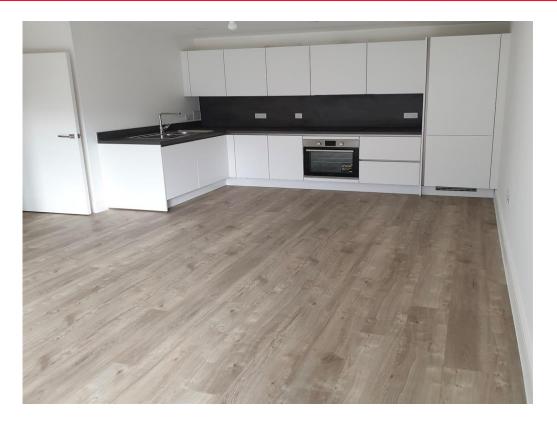

#### **Kitchen/Living Room**

21' 2" x 11' 3" ( 6.45m x 3.43m ) Open-Plan with Balcony