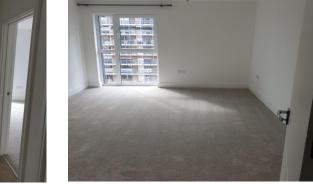

#### **Kitchen/Living Room**

21' 2" x 11' 3" ( 6.45m x 3.43m ) Open-Plan with Balcony