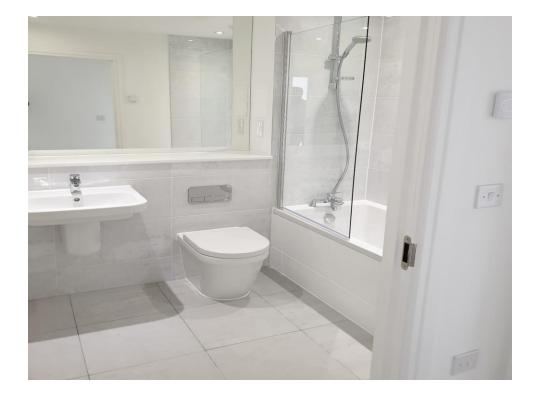

#### **Bathroom**

Three-Piece with Toilet, Hand-Wash Basin, Large Mirror, Heated Towel Rail and a Bath with Attached Shower

#### **Shower Room Ensuite**

Three-Piece with Toilet, Hand-Wash Basin, Large Mirror, Heated Towel Rail and a Walk-In Shower