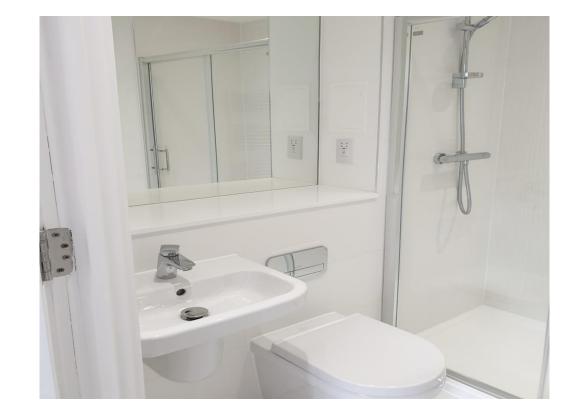

#### **Bathroom**

Three-Piece with Toilet, Hand-Wash Basin, Large Mirror, Heated Towel Rail and a Bath with Attached Shower

#### **Shower Room Ensuite**

Three-Piece with Toilet, Hand-Wash Basin, Large Mirror, Heated Towel Rail and a Walk-In Shower