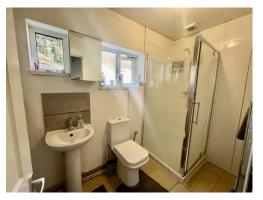

#### **Shower Room**

4' 7" x 9' 3" ( 1.40m x 2.82m ) Home to a Shower, Toilet, Handwash Basin and a Mirrored Storage Cabinet with the Space for a Bath if Desired.