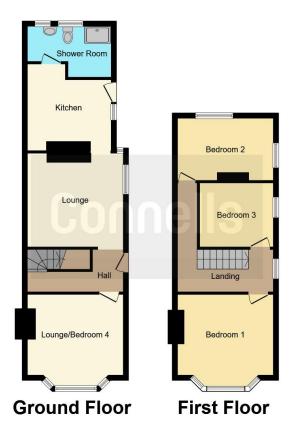

### Hallway

Lounge/Bedroom 4 12' 7" x 12' 4" ( 3.84m x 3.76m ) Has Beautiful Bay Window

Lounge 12' 5" x 11' 6" ( 3.78m x 3.51m )

**Kitchen** 11' 3" x 9' 4" ( 3.43m x 2.84m )

#### **Shower Room**

4' 7" x 9' 3" ( 1.40m x 2.82m ) Home to a Shower, Toilet, Handwash Basin and a Mirrored Storage Cabinet with the Space for a Bath if Desired.

### **First Floor Landing**

**Bedroom 1** 13' x 12' 4" ( 3.96m x 3.76m ) Has Beautiful Bay Window

Bedroom 2 10' 3" x 9' 4" ( 3.12m x 2.84m )

**Bedroom 3** 11' 7" x 9' 5" ( 3.53m x 2.87m )

Residential Sales & Lettings | Mortgage Services | Conveyancing | Surveyors | Land & New Homes