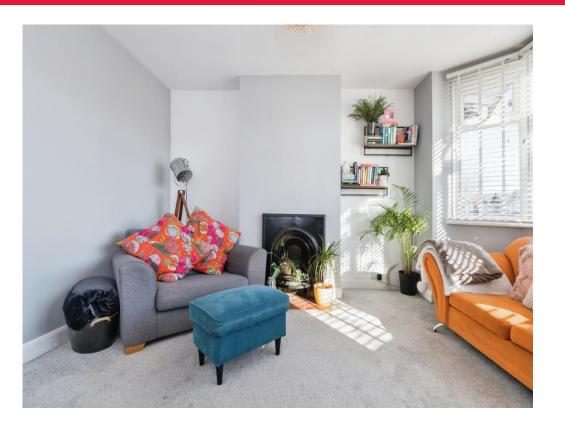

Living Room 12' 5" x 13' 5" MAX ( 3.78m x 4.09m MAX ) Large with a Beautiful Bay Window and Space for Dining Table Also

Kitchen 7' 7" x 9' 1" ( 2.31m x 2.77m ) Has Gorgeous White Cabinetry with Mix of Integrated & Freestanding Appliances