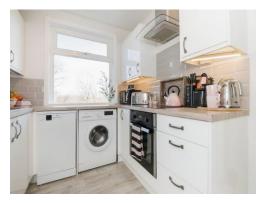

Living Room 12' 5" x 13' 5" MAX ( 3.78m x 4.09m MAX ) Large with a Beautiful Bay Window and Space for Dining Table Also

Kitchen 7' 7" x 9' 1" ( 2.31m x 2.77m ) Has Gorgeous White Cabinetry with Mix of Integrated & Freestanding Appliances