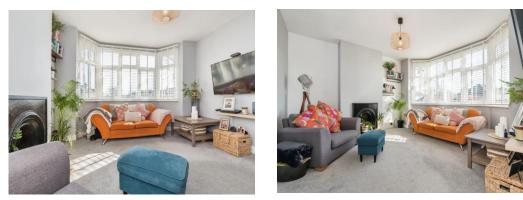

Living Room 12' 5" x 13' 5" MAX ( 3.78m x 4.09m MAX ) Large with a Beautiful Bay Window and Space for Dining Table Also

Kitchen 7' 7" x 9' 1" ( 2.31m x 2.77m ) Has Gorgeous White Cabinetry with Mix of Integrated & Freestanding Appliances