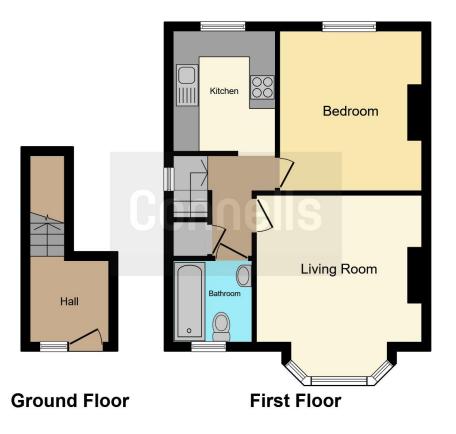

**Stairs Leading To First Floor** 

**First Floor Landing** Has Storage Cupboard

Bathroom

 $6^{\prime}$  2" x  $6^{\prime}\,$  ( 1.88m x 1.83m ) Three-Piece with a Hand-Wash Basin, Toilet and a Bath with Attached Shower.

Living Room 12' 5" x 13' 5" MAX ( 3.78m x 4.09m MAX ) Large with a Beautiful Bay Window and Space for Dining Table Also

Kitchen 7' 7" x 9' 1" ( 2.31m x 2.77m ) Has Gorgeous White Cabinetry with Mix of Integrated & Freestanding Appliances

**Bedroom** 10' 8" x 12' 2" ( 3.25m x 3.71m ) Large Double

Residential Sales & Lettings | Mortgage Services | Conveyancing | Surveyors | Land & New Homes

To view this property please contact Connells on