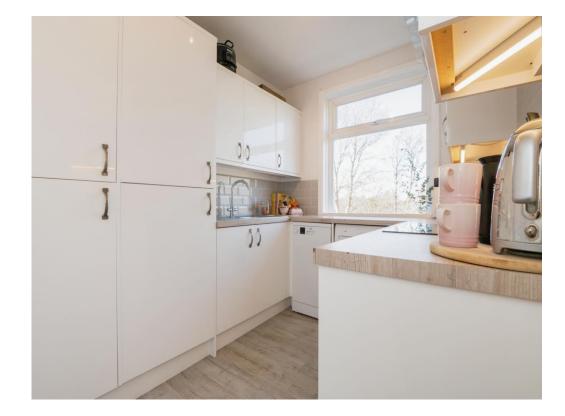

Living Room 12' 5" x 13' 5" MAX ( 3.78m x 4.09m MAX ) Large with a Beautiful Bay Window and Space for Dining Table Also

Kitchen 7' 7" x 9' 1" ( 2.31m x 2.77m ) Has Gorgeous White Cabinetry with Mix of Integrated & Freestanding Appliances