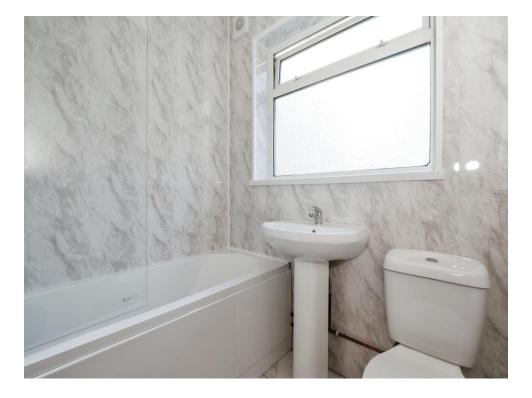

The kitchen is well-appointed and offers ample cupboard storage, as well as a clean and sleek look with most of the appliances being integrated as well as additional space for any freestanding ones also. The living room is well-sized with double glazed windows that let in plenty of natural light, access into the garden and a cosy wood burner, perfect for keeping you warm on the winter nights. The bedroom has a spacious layout, fitting a double bed and clothing storage with ease. The three-piece bathroom suite maintains that clean and sleek look with its stunning white marbled decor featuring a toilet, hand wash basin and bath with attached shower. This property also benefits from residents parking, electric heating and a highly convenient location.

# Hallway

Bathroom

6' 1" x 5' 6" ( 1.85m x 1.68m )

Three-Piece Bathroom Suite has a Stunning White Marbled Decor Featuring a Toilet, Hand Wash Basin and Bath with Attached Shower.

Kitchen

5' 8" x 9' 7" ( 1.73m x 2.92m ) Clean and Sleek Look With Modern Decor, Integrated Appliances & Space for Freestanding.