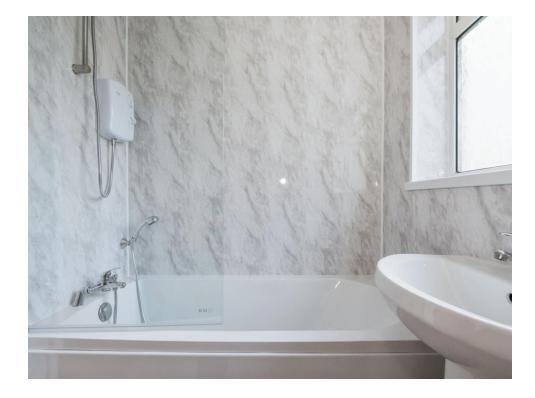

The kitchen is well-appointed and offers ample cupboard storage, as well as a clean and sleek look with most of the appliances being integrated as well as additional space for any freestanding ones also. The living room is well-sized with double glazed windows that let in plenty of natural light, access into the garden and a cosy wood burner, perfect for keeping you warm on the winter nights. The bedroom has a spacious layout, fitting a double bed and clothing storage with ease. The three-piece bathroom suite maintains that clean and sleek look with its stunning white marbled decor featuring a toilet, hand wash basin and bath with attached shower. This property also benefits from residents parking, electric heating and a highly convenient location.

# Hallway

Bathroom

6' 1" x 5' 6" ( 1.85m x 1.68m )

Three-Piece Bathroom Suite has a Stunning White Marbled Decor Featuring a Toilet, Hand Wash Basin and Bath with Attached Shower.

Kitchen

5' 8" x 9' 7" ( 1.73m x 2.92m ) Clean and Sleek Look With Modern Decor, Integrated Appliances & Space for Freestanding.