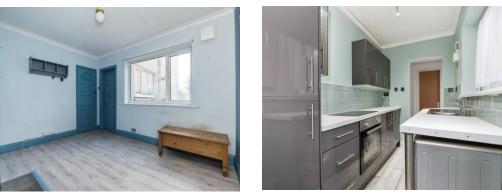

The kitchen is well-appointed and offers ample cupboard storage, as well as a clean and sleek look with most of the appliances being integrated as well as additional space for any freestanding ones also. The living room is well-sized with double glazed windows that let in plenty of natural light, access into the garden and a cosy wood burner, perfect for keeping you warm on the winter nights. The bedroom has a spacious layout, fitting a double bed and clothing storage with ease. The three-piece bathroom suite maintains that clean and sleek look with its stunning white marbled decor featuring a toilet, hand wash basin and bath with attached shower. This property also benefits from residents parking, electric heating and a highly convenient location.

# Hallway

Bathroom

6' 1" x 5' 6" ( 1.85m x 1.68m )

Three-Piece Bathroom Suite has a Stunning White Marbled Decor Featuring a Toilet, Hand Wash Basin and Bath with Attached Shower.

Kitchen

5' 8" x 9' 7" ( 1.73m x 2.92m ) Clean and Sleek Look With Modern Decor, Integrated Appliances & Space for Freestanding.