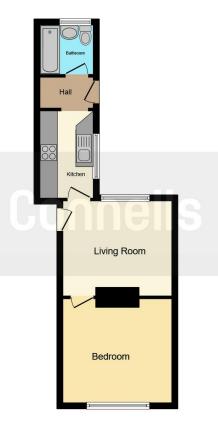

# Hallway

Bathroom

6' 1" x 5' 6" ( 1.85m x 1.68m )

Three-Piece Bathroom Suite has a Stunning White Marbled Decor Featuring a Toilet, Hand Wash Basin and Bath with Attached Shower.

Kitchen

5' 8" x 9' 7" ( 1.73m x 2.92m ) Clean and Sleek Look With Modern Decor, Integrated Appliances & Space for Freestanding.

Living Room

10' 7" x 12' 3" ( 3.23m x 3.73m ) Has a Cosy Wood Burner

Bedroom

11' 6" x 12' 3" ( 3.51m x 3.73m ) Double Bedroom

**Communal Garden** Side Space & Garden with Storage

Residential Sales & Lettings | Mortgage Services | Conveyancing | Surveyors | Land & New Homes