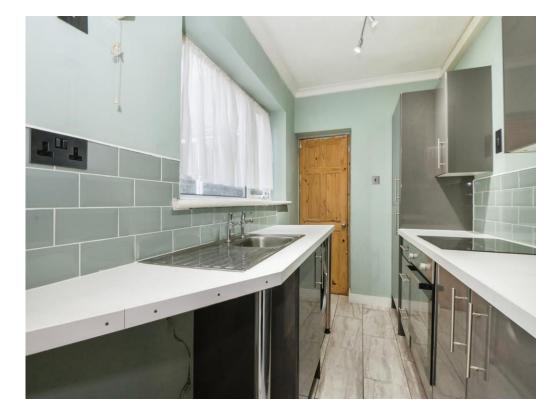

The kitchen is well-appointed and offers ample cupboard storage, as well as a clean and sleek look with most of the appliances being integrated as well as additional space for any freestanding ones also. The living room is well-sized with double glazed windows that let in plenty of natural light, access into the garden and a cosy wood burner, perfect for keeping you warm on the winter nights. The bedroom has a spacious layout, fitting a double bed and clothing storage with ease. The three-piece bathroom suite maintains that clean and sleek look with its stunning white marbled decor featuring a toilet, hand wash basin and bath with attached shower. This property also benefits from residents parking, electric heating and a highly convenient location.

# Hallway

Bathroom

6' 1" x 5' 6" ( 1.85m x 1.68m )

Three-Piece Bathroom Suite has a Stunning White Marbled Decor Featuring a Toilet, Hand Wash Basin and Bath with Attached Shower.

Kitchen

5' 8" x 9' 7" ( 1.73m x 2.92m ) Clean and Sleek Look With Modern Decor, Integrated Appliances & Space for Freestanding.