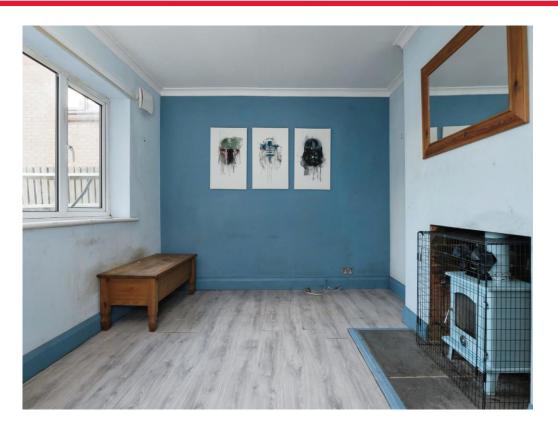

The kitchen is well-appointed and offers ample cupboard storage, as well as a clean and sleek look with most of the appliances being integrated as well as additional space for any freestanding ones also. The living room is well-sized with double glazed windows that let in plenty of natural light, access into the garden and a cosy wood burner, perfect for keeping you warm on the winter nights. The bedroom has a spacious layout, fitting a double bed and clothing storage with ease. The three-piece bathroom suite maintains that clean and sleek look with its stunning white marbled decor featuring a toilet, hand wash basin and bath with attached shower. This property also benefits from residents parking, electric heating and a highly convenient location.

Living Room

10' 7" x 12' 3" ( 3.23m x 3.73m ) Has a Cosy Wood Burner

Bedroom

11' 6" x 12' 3" ( 3.51m x 3.73m ) Double Bedroom

**Communal Garden** Side Space & Garden with Storage

Residential Sales & Lettings | Mortgage Services | Conveyancing | Surveyors | Land & New Homes