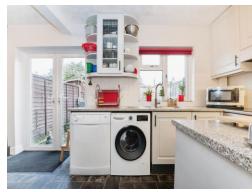

The kitchen is well-sized with ample cabinetry, integrated oven and double doors leading straight into the large rear garden which also has rear access. Upstairs are two good-sized bedrooms, one with a built-in wardrobe for added convenience. The bathroom is a contemporary three-piece that includes a toilet, hand-wash basin with storage and a bath with attached shower.

### Kitchen/Breakfast Room

15' x 7' 1" ( 4.57m x 2.16m )

Spacious Layout with Space for a Family Table if Wanted. Also Has Double Doors Leading to Rear Garden