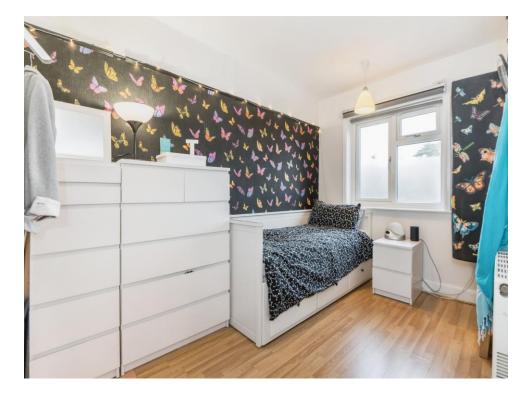

#### **Bedroom 1**

12' x 10' 5" ( 3.66m x 3.17m )

Has Built-In Double Wardrobe

### Bedroom 2

12' x 7' 2" ( 3.66m x 2.18m )