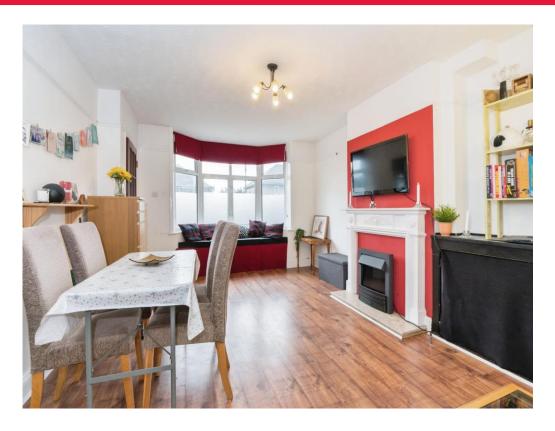

# **Property Description**

Situated in the highly popular residential location of Bassett Green. Connells are delighted to bring to the market this two-bedroom mid-terraced property. The property is very spacious, allowing you to create your perfect layout. The comfortable lounge benefits from a beautiful bay window and is currently home to a handy dining table for the family as well as a space to relax.

# **Living Room/Dining Room**

17' 3" x 11' 9" ( 5.26m x 3.58m )

Spacious Layout with Space for a Dining Table if Wanted