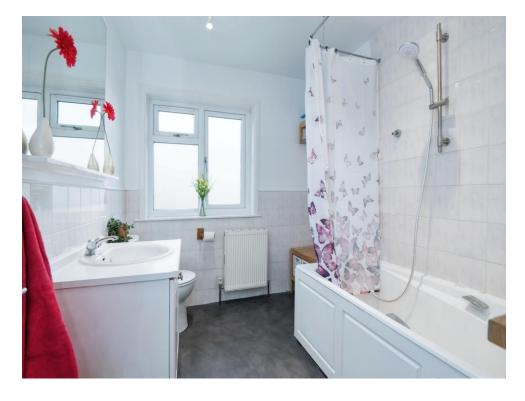

The kitchen is well-sized with ample cabinetry, integrated oven and double doors leading straight into the large rear garden which also has rear access. Upstairs are two good-sized bedrooms, one with a built-in wardrobe for added convenience. The bathroom is a contemporary three-piece that includes a toilet, hand-wash basin with storage and a bath with attached shower.

#### Bathroom

8' 5" x 7' 4" ( 2.57m x 2.24m )

Three-Piece Bathroom with Toilet, Hand-Wash Basin with Storage & Bath with Attached Shower