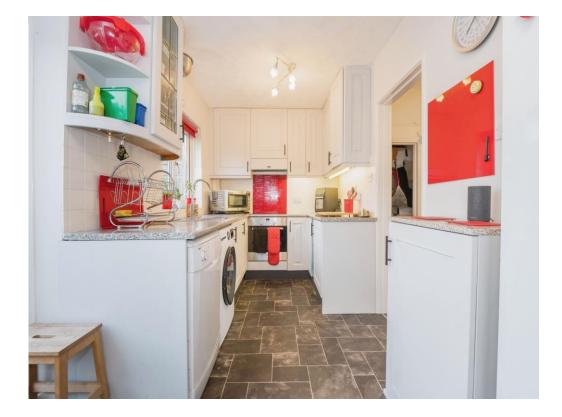

The kitchen is well-sized with ample cabinetry, integrated oven and double doors leading straight into the large rear garden which also has rear access. Upstairs are two good-sized bedrooms, one with a built-in wardrobe for added convenience. The bathroom is a contemporary three-piece that includes a toilet, hand-wash basin with storage and a bath with attached shower.

### Kitchen/Breakfast Room

15' x 7' 1" ( 4.57m x 2.16m )

Spacious Layout with Space for a Family Table if Wanted. Also Has Double Doors Leading to Rear Garden