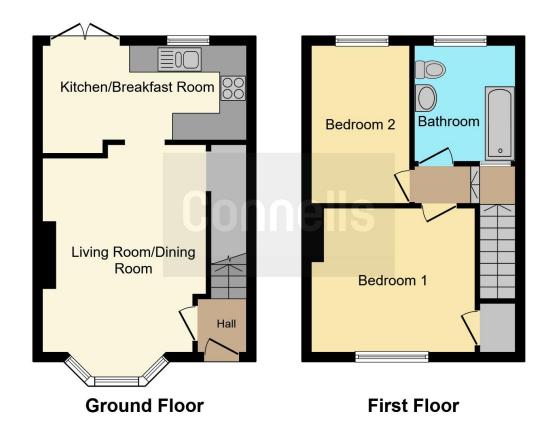

## Hallway

# **Living Room/Dining Room**

17' 3" x 11' 9" ( 5.26m x 3.58m )

Spacious Layout with Space for a Dining Table if Wanted

### Kitchen/Breakfast Room

15' x 7' 1" ( 4.57m x 2.16m )

Spacious Layout with Space for a Family Table if Wanted. Also Has Double Doors Leading to Rear Garden

## **Stairs Leading To First Floor**

# **First Floor Landing**

#### **Bedroom 1**

12' x 10' 5" ( 3.66m x 3.17m )

Has Built-In Double Wardrobe

### Bedroom 2

12' x 7' 2" ( 3.66m x 2.18m )

#### Bathroom

8' 5" x 7' 4" ( 2.57m x 2.24m )

Three-Piece Bathroom with Toilet, Hand-Wash Basin with Storage & Bath with Attached Shower

#### Loft

Partially Boarded with Storage

Residential Sales & Lettings | Mortgage Services | Conveyancing | Surveyors | Land & New Homes

This floor plan is for illustrative purposes only. It is not drawn to scale. Any measurements, floor areas (including any total floor area), openings and orientation are approximate. No details are guaranteed, they cannot be relied upon for any purpose and they do not form part of any agreement. No liability is taken for any error, omission or misstatement. A party must rely upon its own inspection(s). Powered by www.focalagent.com