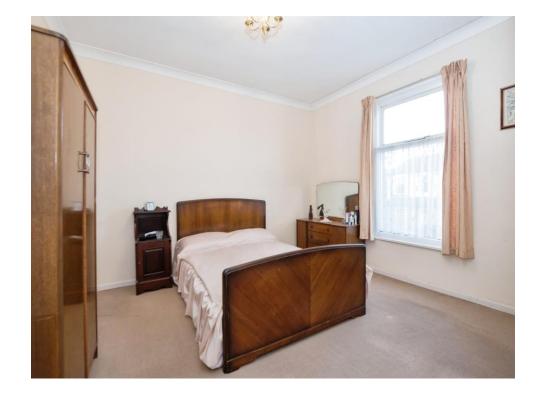

Bedroom 1 12' 1" x 11' 8" ( 3.68m x 3.56m ) 2x Storage Cupboards

Bedroom 2 12' 1" x 11' 1" ( 3.68m x 3.38m ) Has Storage Cupboard