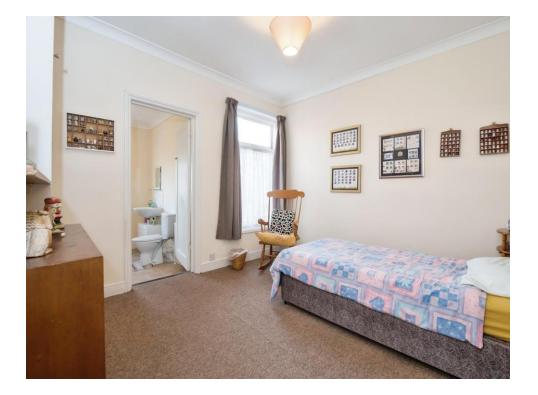

Bedroom 1 12' 1" x 11' 8" ( 3.68m x 3.56m ) 2x Storage Cupboards

Bedroom 2 12' 1" x 11' 1" ( 3.68m x 3.38m ) Has Storage Cupboard