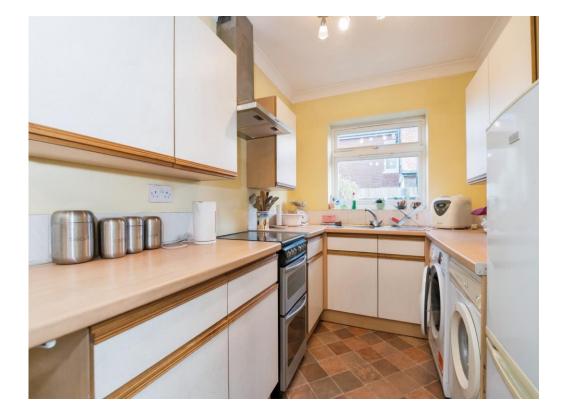

### **Property Description**

Connells are excited to present this opportunity to purchase a two bedroom semidetached property, situated in the highly sought after location of Shirley. It is comprised of a spacious lounge with large and beautiful bay windows, a large dining room with two convenient storage cupboards available and located between the living room and the well-equipped kitchen - perfect for hosting and entertaining. It also has ample cupboard storage, direct access to the rear garden and space for an additional table or breakfast bar. Upstairs has two double bedrooms, both available with built-in storage and a Three Piece Bathroom Suite complete with a Toilet, Hand-Washing Basin with storage and a Bath with Attached Shower. The property also benefits from double glazing, gas central heating and a good-sized private rear garden with side access and direct access through the kitchen. Its also laid to lawn with some patio areas and a shed.

## Hallway

Living Room 14' 4" x 12' (4.37m x 3.66m) Has Beautiful Bay Windows

**Dining Room** 12' 1" x 10' 4" ( 3.68m x 3.15m ) Has 2x Storage Cupboards

**Kitchen** 18' 7" x 7' 5" ( 5.66m x 2.26m ) Direct Access to Garden