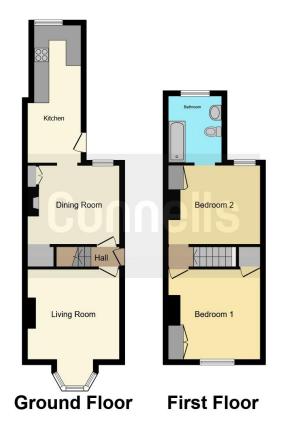

## Hallway

Living Room 14' 4" x 12' (4.37m x 3.66m) Has Beautiful Bay Windows

**Dining Room** 12' 1" x 10' 4" ( 3.68m x 3.15m ) Has 2x Storage Cupboards

**Kitchen** 18' 7" x 7' 5" ( 5.66m x 2.26m ) Direct Access to Garden

Bedroom 1 12' 1" x 11' 8" ( 3.68m x 3.56m ) 2x Storage Cupboards

Bedroom 2 12' 1" x 11' 1" ( 3.68m x 3.38m ) Has Storage Cupboard

#### Bathroom

7' 4" x 9' 4" ( 2.24m x 2.84m )

Three Piece Bathroom Suite complete with a Toilet, Hand-Washing Basin with storage and a Bath with Attached Shower.

Residential Sales & Lettings | Mortgage Services | Conveyancing | Surveyors | Land & New Homes

This floor plan is for illustrative purposes only. It is not drawn to scale. Any measurements, floor areas (including any total floor area), openings and orientation are approximate. No details are guaranteed, they cannot be relied upon for any purpose and they do not form part of any agreement. No liability is taken for any error, omission or misstatement. A party must rely upon its own inspection(s). Powered by www.focalagent.com