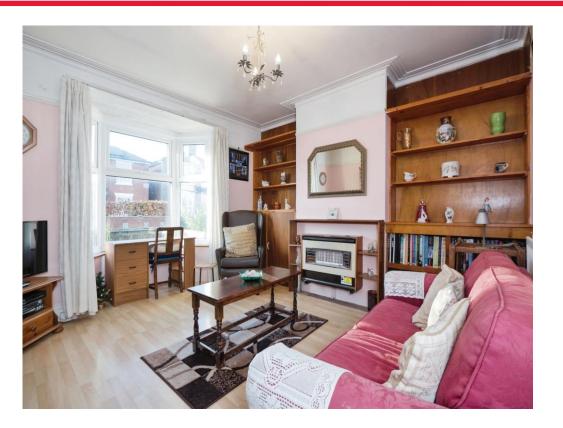

### **Property Description**

Connells are excited to present this opportunity to purchase a two bedroom semidetached property, situated in the highly sought after location of Shirley. It is comprised of a spacious lounge with large and beautiful bay windows, a large dining room with two convenient storage cupboards available and located between the living room and the well-equipped kitchen - perfect for hosting and entertaining. It also has ample cupboard storage, direct access to the rear garden and space for an additional table or breakfast bar. Upstairs has two double bedrooms, both available with built-in storage and a Three Piece Bathroom Suite complete with a Toilet, Hand-Washing Basin with storage and a Bath with Attached Shower. The property also benefits from double glazing, gas central heating and a good-sized private rear garden with side access and direct access through the kitchen. Its also laid to lawn with some patio areas and a shed.

## Hallway

Living Room 14' 4" x 12' (4.37m x 3.66m) Has Beautiful Bay Windows

**Dining Room** 12' 1" x 10' 4" ( 3.68m x 3.15m ) Has 2x Storage Cupboards

**Kitchen** 18' 7" x 7' 5" ( 5.66m x 2.26m ) Direct Access to Garden