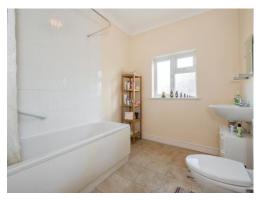

#### Bathroom

7' 4" x 9' 4" ( 2.24m x 2.84m )

Three Piece Bathroom Suite complete with a Toilet, Hand-Washing Basin with storage and a Bath with Attached Shower.

Residential Sales & Lettings | Mortgage Services | Conveyancing | Surveyors | Land & New Homes