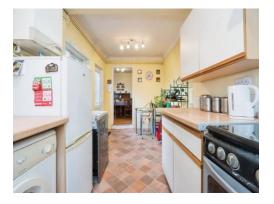

## Hallway

Living Room 14' 4" x 12' (4.37m x 3.66m) Has Beautiful Bay Windows

**Dining Room** 12' 1" x 10' 4" ( 3.68m x 3.15m ) Has 2x Storage Cupboards

**Kitchen** 18' 7" x 7' 5" ( 5.66m x 2.26m ) Direct Access to Garden