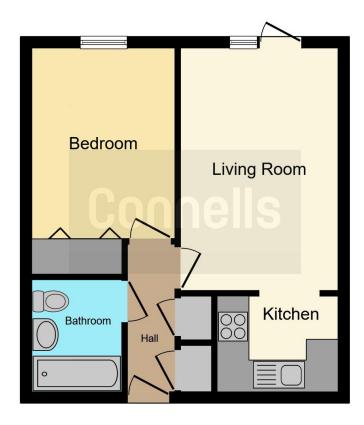

## Hallway

Has 2 Storage Cupboards

#### Bathroom

6' 9" x 5' 5" ( 2.06m x 1.65m )

#### Bedroom

11' 7" x 8' 8" ( 3.53m x 2.64m ) Has Built-In Storage

# **Living Room**

15' x 9' 7" ( 4.57m x 2.92m )
Has Direct Access to Outside/Open Green Area

#### Kitchen

7' 5" x 6' (2.26m x 1.83m)

Residential Sales & Lettings | Mortgage Services | Conveyancing | Surveyors | Land & New Homes

This floor plan is for illustrative purposes only. It is not drawn to scale. Any measurements, floor areas (including any total floor area), openings and orientation are approximate. No details are guaranteed, they cannot be relied upon for any purpose and they do not form part of any agreement. No liability is taken for any error, omission or misstatement. A party must rely upon its own inspection(s). Powered by www.focalagent.com