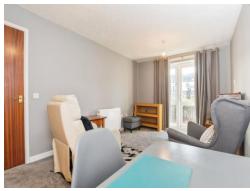

# **Living Room**

15' x 9' 7" ( 4.57m x 2.92m )
Has Direct Access to Outside/Open Green Area