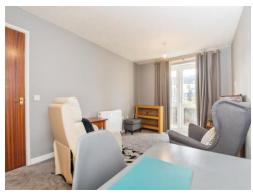

# **Living Room**

15' x 9' 7" ( 4.57m x 2.92m )
Has Direct Access to Outside/Open Green Area