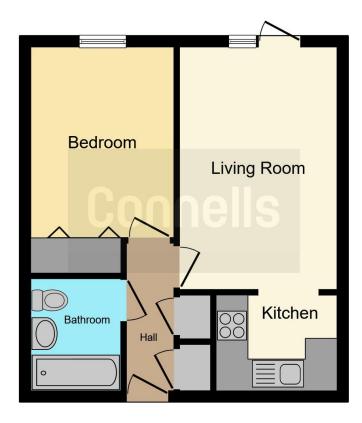

# Hallway

Has 2 Storage Cupboards

### Bathroom

6' 9" x 5' 5" ( 2.06m x 1.65m )

#### Bedroom

11' 7" x 8' 8" ( 3.53m x 2.64m ) Has Built-In Storage

# **Living Room**

15' x 9' 7" ( 4.57m x 2.92m )
Has Direct Access to Outside/Open Green Area

#### Kitchen

7' 5" x 6' (2.26m x 1.83m)

Residential Sales & Lettings | Mortgage Services | Conveyancing | Surveyors | Land & New Homes

This floor plan is for illustrative purposes only. It is not drawn to scale. Any measurements, floor areas (including any total floor area), openings and orientation are approximate. No details are guaranteed, they cannot be relied upon for any purpose and they do not form part of any agreement. No liability is taken for any error, omission or misstatement. A party must rely upon its own inspection(s). Powered by www.focalagent.com