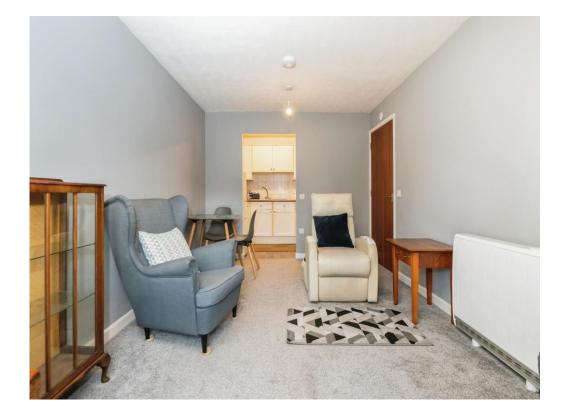

# **Living Room**

15' x 9' 7" ( 4.57m x 2.92m )
Has Direct Access to Outside/Open Green Area