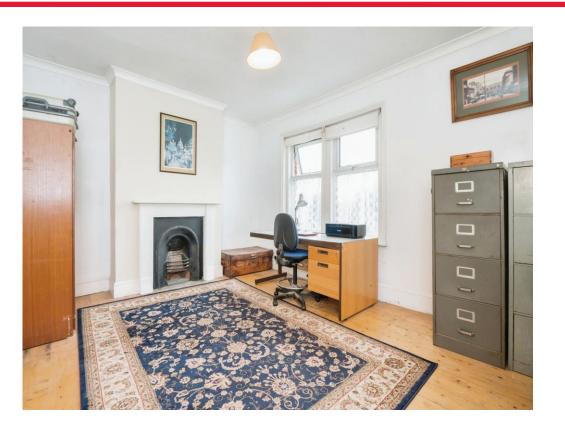

# Porch

Hallway

Living Room 11' 8" x 14' MAX ( 3.56m x 4.27m MAX ) Has Beautiful Bay Window

Reception Room 9' 7" x 10' 9" ( 2.92m x 3.28m ) With Storage Cupboard

**Kitchen/Dining Room** 9' 9" x 14' 3" ( 2.97m x 4.34m ) Direct Access to Rear Garden