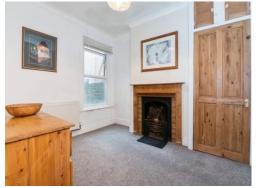

## Landing

Bedroom 1

11' 4" x 15' (3.45m x 4.57m)

Bedroom 2

9' 7" x 10' 9" ( 2.92m x 3.28m ) Has Storage Cupboard