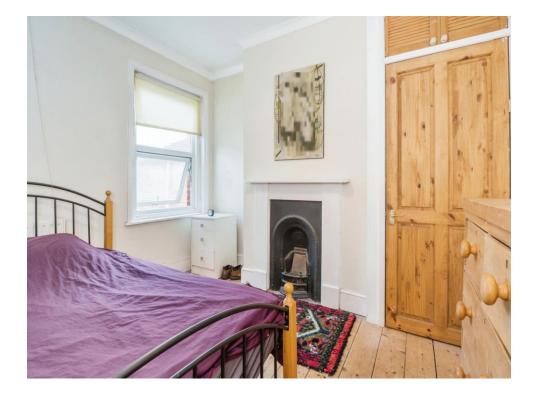

## Landing

Bedroom 1

11' 4" x 15' (3.45m x 4.57m)

Bedroom 2

9' 7" x 10' 9" ( 2.92m x 3.28m ) Has Storage Cupboard