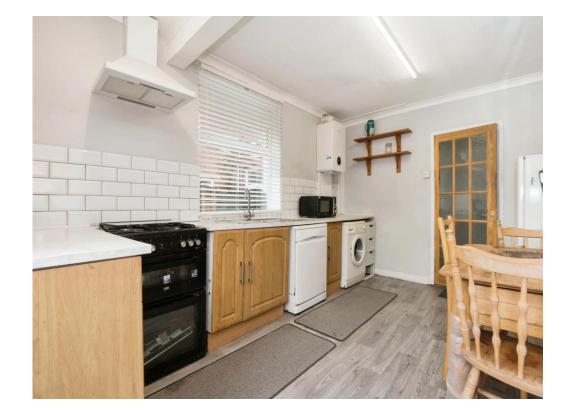

#### **Property Description**

Situated in the highly popular residential location of Swaythling, Connells are delighted to bring to the market this three bedroom midterraced property within close proximity to Southampton University and also offers fantastic transport links to and from the City. The property comprises of a spacious lounge with a beautiful bay window, and another separate reception room equipped with a storage cupboard. A well-sized and wellequipped kitchen with ample space for a dining table also, to host and entertain, and direct access to the rear garden. The garden is laid to lawn, with a large lock-up at the end, which provides ample storage, which could comprise car maintenance. All three bedrooms are well-sized, one available with a storage cupboard, and a modern three-piece bathroom suite, boasting a toilet, wash hand basin with storage, a bath with attached overhead shower, and a heated towel rack. The property is well insulated and also benefits from gas central heating, recently installed high spec combi boiler, double glazing, a garage to the rear and permit on road parking.

# Porch

Hallway

Living Room 11' 8" x 14' MAX ( 3.56m x 4.27m MAX ) Has Beautiful Bay Window

Reception Room 9' 7" x 10' 9" ( 2.92m x 3.28m ) With Storage Cupboard

**Kitchen/Dining Room** 9' 9" x 14' 3" ( 2.97m x 4.34m ) Direct Access to Rear Garden