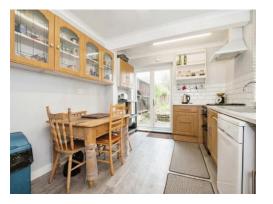

# Porch

Hallway

Living Room 11' 8" x 14' MAX ( 3.56m x 4.27m MAX ) Has Beautiful Bay Window

Reception Room 9' 7" x 10' 9" ( 2.92m x 3.28m ) With Storage Cupboard

**Kitchen/Dining Room** 9' 9" x 14' 3" ( 2.97m x 4.34m ) Direct Access to Rear Garden