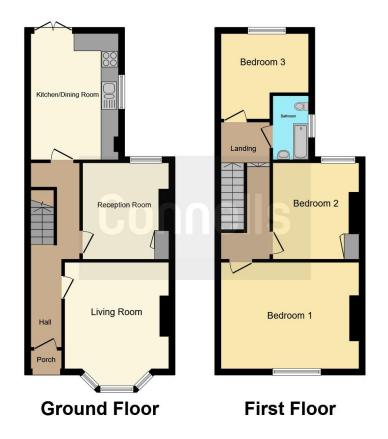

# Porch

Hallway

Living Room 11' 8" x 14' MAX ( 3.56m x 4.27m MAX ) Has Beautiful Bay Window

Reception Room 9' 7" x 10' 9" ( 2.92m x 3.28m ) With Storage Cupboard

**Kitchen/Dining Room** 9' 9" x 14' 3" ( 2.97m x 4.34m ) Direct Access to Rear Garden

**Stairs Leading To First Floor** 

## Landing

Bedroom 1

11' 4" x 15' (3.45m x 4.57m)

Bedroom 2

9' 7" x 10' 9" ( 2.92m x 3.28m ) Has Storage Cupboard

## Bathroom

4' 5" x 7' 2" ( 1.35m x 2.18m )

Modern Three-Piece Bathroom Suite, Boasting a Toilet, Wash Hand Basin with Additional Storage, a Bath with Attached Overhead Shower, and a Heated Towel Rack.

Bedroom 3 10' x 9' 7" MAX ( 3.05m x 2.92m MAX )