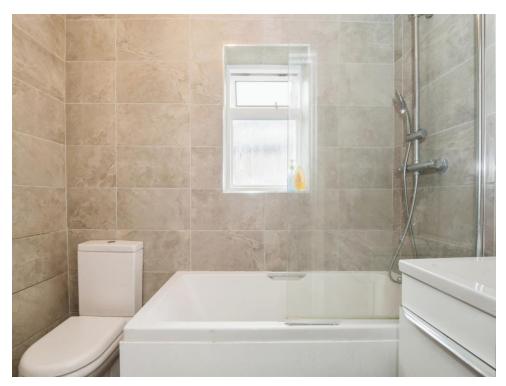

## Bathroom

4' 5" x 7' 2" ( 1.35m x 2.18m )

Modern Three-Piece Bathroom Suite, Boasting a Toilet, Wash Hand Basin with Additional Storage, a Bath with Attached Overhead Shower, and a Heated Towel Rack.

Bedroom 3 10' x 9' 7" MAX ( 3.05m x 2.92m MAX )