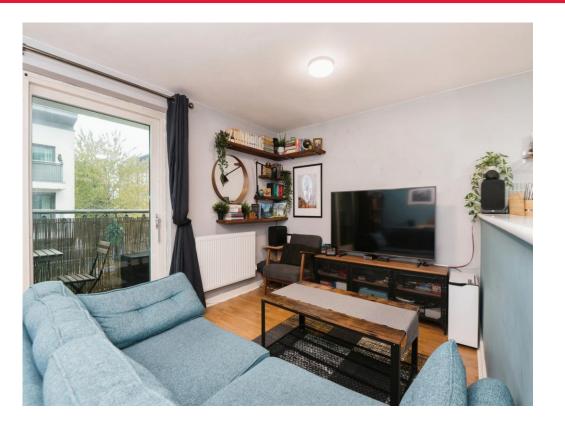

# **Kitchen/Living Room**

16' 6" x 17' (5.03m x 5.18m) Direct Access onto Balcony

Balcony