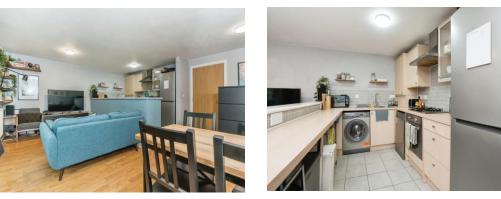

# **Kitchen/Living Room**

16' 6" x 17' (5.03m x 5.18m) Direct Access onto Balcony

Balcony