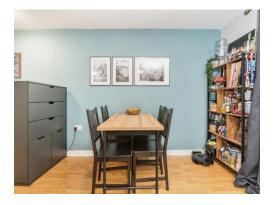

# **Kitchen/Living Room**

16' 6" x 17' (5.03m x 5.18m) Direct Access onto Balcony

Balcony