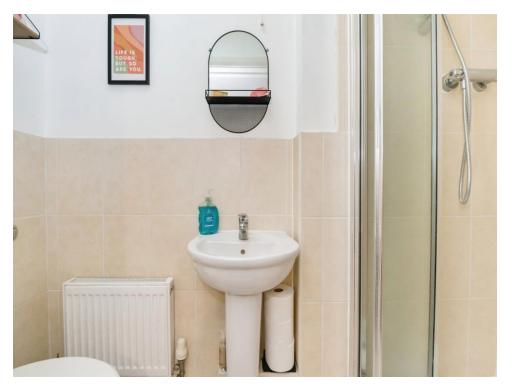

# Bedroom 1

13' 7" x 8' 2" ( 4.14m x 2.49m )

Double Bedroom with a Three-Piece Ensuite with Walk-In Shower, Toilet and Hand Wash Basin, and a Storage Cupboard.