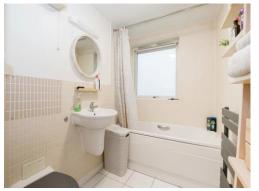

## Bathroom

#### 7' 6" x 5' 6" ( 2.29m x 1.68m )

Three-Piece Bathroom Including a Wash Hand Basin, Toilet, a Bath with an Attached Shower, Heated Towel Rail and Space for Additional Shelves or Storage