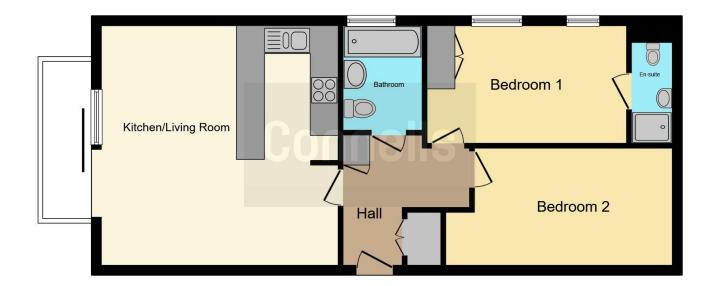

### **Property Description**

Situated in the highly sought after location of the City, Connells are delighted to bring to the market this cosy two bedroom first floor flat, that boasts two generous double bedrooms one with built-in storage and an ensuite. The ensuite is a three-piece with a walk-in shower, toilet and wash hand basin. The open-plan living room/kitchen provides ample space for both relaxation and entertaining making it perfect for couples who are buying for their first time, direct access through the living area to the beautiful balcony and a three-piece bathroom including a hand washing basin, toilet, a bathtub with an attached shower, heated towel rail and space for additional shelves or storage if wanted! Residents can also enjoy direct access to a communal garden, undercroft allocated parking, doubleglazed windows and gas central heating allowing you to be cosy and comfy all year round!

Situated just a short walk from the City Centre High Street, you'll have easy access to a variety of dining options and leading brand shops. Southampton City Centre is renowned for its vibrant community, amazing shopping and socialising, making it an ideal location for both leisure and everyday living. Southampton Central Train Station and Royal South Hants Hospital as well as access to the M27 Motorway are in close proximity, making this flat a fantastic opportunity for those seeking convenience and charm in the heart of Southampton. Hallway Has 2x Storage Cupboard

# **Kitchen/Living Room**

16' 6" x 17' (5.03m x 5.18m) Direct Access onto Balcony

Balcony

## Bathroom

#### 7' 6" x 5' 6" ( 2.29m x 1.68m )

Three-Piece Bathroom Including a Wash Hand Basin, Toilet, a Bath with an Attached Shower, Heated Towel Rail and Space for Additional Shelves or Storage

# Bedroom 1

13' 7" x 8' 2" ( 4.14m x 2.49m )

Double Bedroom with a Three-Piece Ensuite with Walk-In Shower, Toilet and Hand Wash Basin, and a Storage Cupboard.

### Bedroom 2

15' 9" x 9' (4.80m x 2.74m) Double Bedroom

Residential Sales & Lettings | Mortgage Services | Conveyancing | Surveyors | Land & New Homes

This floor plan is for illustrative purposes only. It is not drawn to scale. Any measurements, floor areas (including any total floor area), openings and orientation are approximate. No details are guaranteed, they cannot be relied upon for any purpose and they do not form part of any agreement. No liability is taken for any error, omission or misstatement. A party must rely upon its own inspection(s). Powered by www.focalagent.com