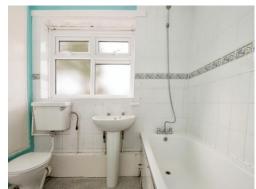

#### Bathroom

7' 5" x 8' 3" MAX ( 2.26m x 2.51m MAX )

Three-Piece with Toilet, Hand-Washing Basin & Bath with Attached Shower Overhead