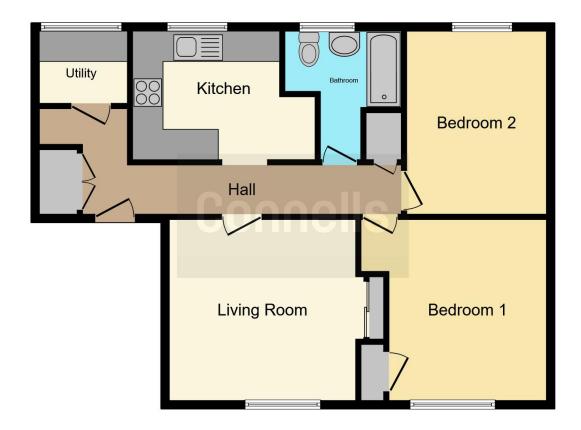

## **Property Description**

Connells are excited to bring to the market this two-bedroom, first floor property situated in the highly popular residential location of Millbrook. The property boasts an ample amount of storage all throughout the property, maintaining a nice clutter-free flat! In the hallway, there are two storage cupboards, one by the front door and one by the bathroom. There is also a separate utility that can be used as additional storage or used as a little study or home office. The living room is well-sized, with another cupboard available for any sort of storage. The good-sized kitchen offers plenty of space to cook for the family, and the bathroom is a Three-Piece with Toilet, Hand-Washing Basin & Bath with Attached Shower Overhead. The property also benefits from gas central heating, double glazing, communal parking, and rear garden. The property would make the ideal family home or investment purchase and a viewing is highly recommended to truly appreciate the accommodation that is to offer here at Chiltern Green.

## Hallway

Has 2x Storage Cupboards

## Utility

5' 7" x 4' 6" ( 1.70m x 1.37m )

## **Living Room**

12' x 11' 7" ( 3.66m x 3.53m ) Has Storage Cupboard

### Kitchen

11' 8" MAX x 8' 3" ( 3.56m MAX x 2.51m )

#### Bathroom

7' 5" x 8' 3" MAX ( 2.26m x 2.51m MAX )

Three-Piece with Toilet, Hand-Washing Basin & Bath with Attached Shower Overhead

## Bedroom 1

12' MAX x 11' 7" ( 3.66m MAX x 3.53m )

Has Storage

### Bedroom 2

9' x 11' 8" ( 2.74m x 3.56m )

Residential Sales & Lettings | Mortgage Services | Conveyancing | Surveyors | Land & New Homes

This floor plan is for illustrative purposes only. It is not drawn to scale. Any measurements, floor areas (including any total floor area), openings and orientation are approximate. No details are guaranteed, they cannot be relied upon for any purpose and they do not form part of any agreement. No liability is taken for any error, omission or misstatement. A party must rely upon its own inspection(s). Powered by www.focalagent.com