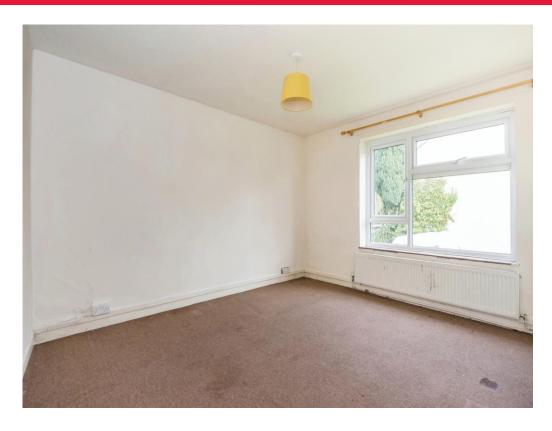

## **Living Room**

12' x 11' 7" ( 3.66m x 3.53m ) Has Storage Cupboard

## Bedroom 1

12' MAX x 11' 7" ( 3.66m MAX x 3.53m )

Has Storage