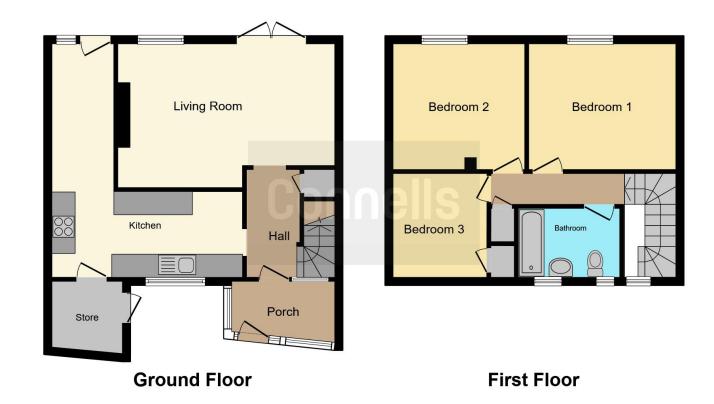

## **Property Description**

Connells are delighted to offer this threebedroom mid-terrace property situated in the highly sought after location of Millbrook, close to the local amenities, bus routes and local schools. This property would make the ideal family home and comprises a stunning and spacious lounge with direct access into the rear garden, and space for a dining table also!The kitchen is separate and newly refurbished, with ample storage cupboards, with a storage/utility room that has the space to be whatever you need! Furthermore the first floor comprises three good sized bedrooms, one also coming with built-in storage, and a beautiful three-piece bathroom with a toilet, hand-washing basin with storage, and a bath with attached shower. The property also benefits from solar panels, gas central heating, double glazing, a front garden, and an enclosed rear garden with a spacious storage shed for added convenience. The property has also just had brand new flooring, carpets, boiler, and windows.

#### Porch

## Hallway

Has Storage Cupboard

#### Kitchen

16' x 6' 8" ( 4.88m x 2.03m ) Has New Boiler

## Store/Utility

# **Living Room**

12' 6" x 5' 2" ( 3.81m x 1.57m )

## **Stairs Leading To First Floor**

# Landing

Has Storage Cupboard

#### Bedroom 1

12' 4" x 10' 4" ( 3.76m x 3.15m )

#### Bedroom 2

11' 1" x 10' 3" ( 3.38m x 3.12m )

#### Bedroom 3

8' 7" x 7' 9" ( 2.62m x 2.36m ) Has Built-In Storage

#### **Bathroom**

8' 6" x 5' 4" ( 2.59m x 1.63m )

Modern Three-Piece with Toilet, Hand-Washing Basin with Storage and Bath with Attached Shower

Residential Sales & Lettings | Mortgage Services | Conveyancing | Surveyors | Land & New Homes

This floor plan is for illustrative purposes only. It is not drawn to scale. Any measurements, floor areas (including any total floor area), openings and orientation are approximate. No details are guaranteed, they cannot be relied upon for any purpose and they do not form part of any agreement. No liability is taken for any error, omission or misstatement. A party must rely upon its own inspection(s). Powered by www.focalagent.com