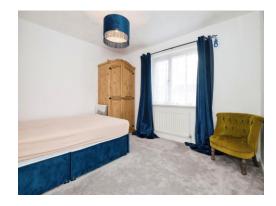

#### Bedroom 1

12' 4" x 10' 4" ( 3.76m x 3.15m )

#### Bedroom 2

11' 1" x 10' 3" ( 3.38m x 3.12m )