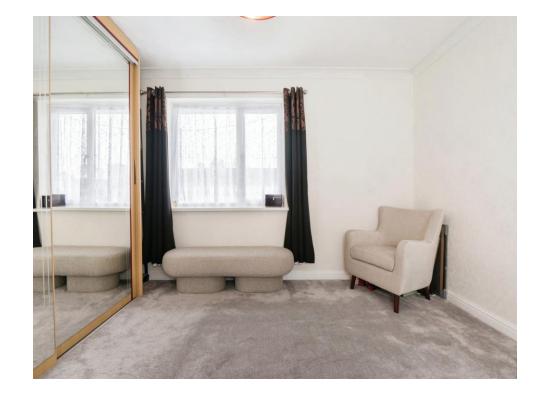

#### Bedroom 1

12' 4" x 10' 4" ( 3.76m x 3.15m )

#### Bedroom 2

11' 1" x 10' 3" ( 3.38m x 3.12m )

#### Bedroom 3

8' 7" x 7' 9" ( 2.62m x 2.36m ) Has Built-In Storage