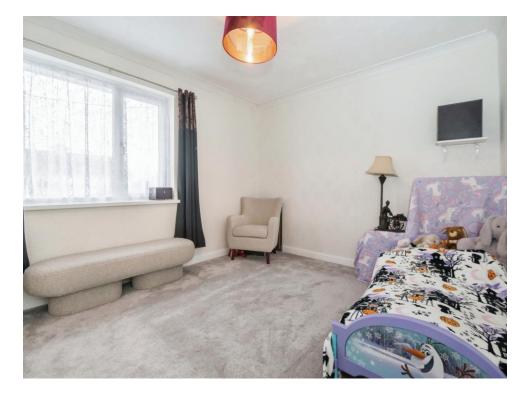

#### Bedroom 1

12' 4" x 10' 4" ( 3.76m x 3.15m )

#### Bedroom 2

11' 1" x 10' 3" ( 3.38m x 3.12m )