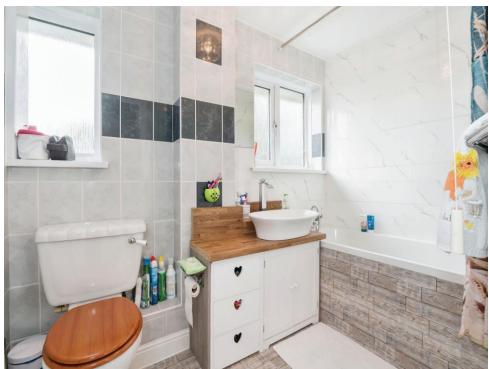

#### **Bathroom**

8' 6" x 5' 4" ( 2.59m x 1.63m )

Modern Three-Piece with Toilet, Hand-Washing Basin with Storage and Bath with Attached Shower

Residential Sales & Lettings | Mortgage Services | Conveyancing | Surveyors | Land & New Homes