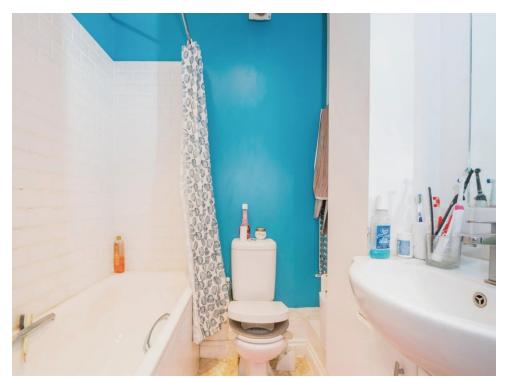

# Bathroom

5' 6" x 4' 5" ( 1.68m x 1.35m ) Three-Piece Bathroom with a Hand-Washing Basin, Toilet, and Bath with Attached Shower.

Residential Sales & Lettings | Mortgage Services | Conveyancing | Surveyors | Land & New Homes