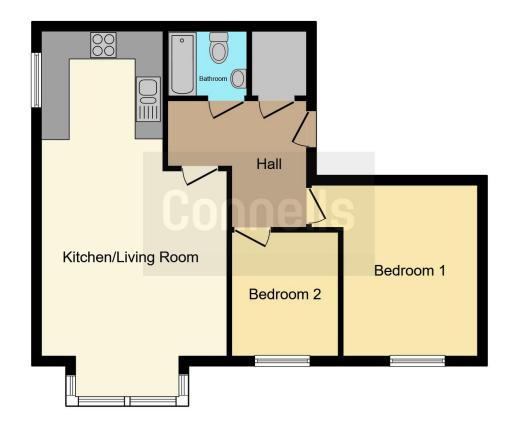

Bedroom 1 11' 7" MAX x 12' 1" ( 3.53m MAX x 3.68m )

Bedroom 2 7' 5" x 8' 7" ( 2.26m x 2.62m )

Kitchen/Living Room 13' 1" MAX x 25' MAX ( 3.99m MAX x 7.62m MAX )

# Bathroom

5' 6" x 4' 5" ( 1.68m x 1.35m ) Three-Piece Bathroom with a Hand-Washing Basin, Toilet, and Bath with Attached Shower.

Residential Sales & Lettings | Mortgage Services | Conveyancing | Surveyors | Land & New Homes