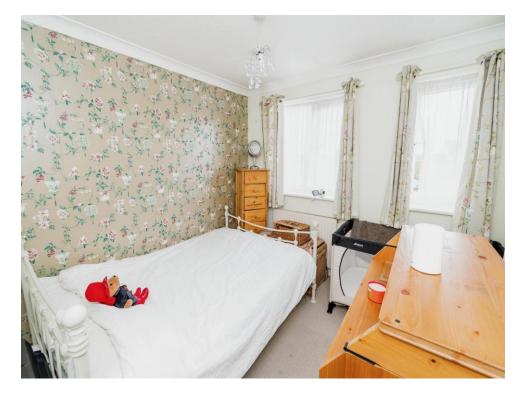

#### Bedroom 1

11' x 9' 3" ( 3.35m x 2.82m )

#### Bedroom 2

9' 7" x 9' 2" ( 2.92m x 2.79m )