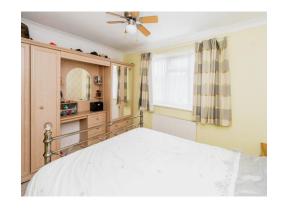

#### Bedroom 1

11' x 9' 3" ( 3.35m x 2.82m )

#### Bedroom 2

9' 7" x 9' 2" ( 2.92m x 2.79m )