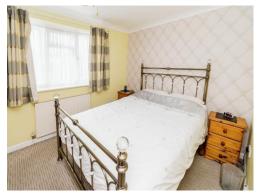

#### Bedroom 1

11' x 9' 3" ( 3.35m x 2.82m )

#### Bedroom 2

9' 7" x 9' 2" ( 2.92m x 2.79m )