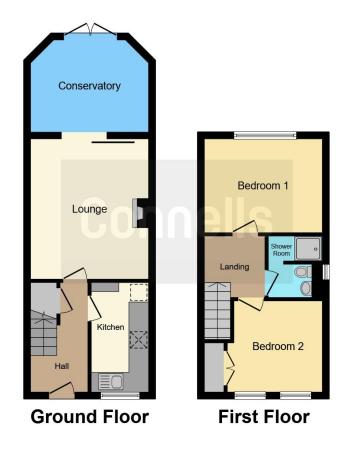

## Hallway

## Kitchen

11' x 5' 9" ( 3.35m x 1.75m )

# **Living Room**

14' 1" x 11' 1" ( 4.29m x 3.38m )

## Conservatory

10' 6" x 10' 5" ( 3.20m x 3.17m )

## **Stairs Leading To 1st Floor**

#### Bedroom 1

11' x 9' 3" ( 3.35m x 2.82m )

#### Bedroom 2

9' 7" x 9' 2" ( 2.92m x 2.79m )

## **Shower Room**

6' 2" x 5' 5" ( 1.88m x 1.65m )

Residential Sales & Lettings | Mortgage Services | Conveyancing | Surveyors | Land & New Homes

This floorplan is for illustrative purposes only and is not drawn to scale. Measurements, floor-areas, openings and orientations are approximate. They should not be relied upon for any purpose and do not form any part of an agreement. No liability is taken for any error or mis-statement. All parties must rely on their own inspections.