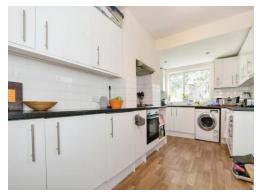

#### **Property Description**

Connells are delighted to offer this spacious three bedroom semi-detached property in the highly popular location of Shirley, very close to the local amenities, Southampton Common and Southampton General Hospital. There is a storage cupboard under the stairs, just as you step into the property, opposite a beautiful lounge with large windows. This follows into the separate dining room, with patio doors directly to the spacious garden. The extended kitchen has direct access to the garden and is well-equipped and modern, with ample cupboards and shelves, you can maintain a clutter-free area! Upstairs is comprised of three good sized bedrooms and a three piece bathroom suite with a toilet, hand-washing basin and a bath with attached shower. The property also benefits double glazing, gas central heating and a generously sized rear garden This stunning property has the potential to become the perfect family home and a viewing is highly recommended to truly appreciate the property we have to offer here on Norfolk Road. This property is being offered with no forward chain.

### Hallway

Living Room 14' 4" x 12' 4" MAX ( 4.37m x 3.76m MAX )

**Dining Room** 12' 1" x 11' 6" ( 3.68m x 3.51m ) With Access to Garden

Kitchen 16' 5" x 10' MAX ( 5.00m x 3.05m MAX ) With Access to Garden