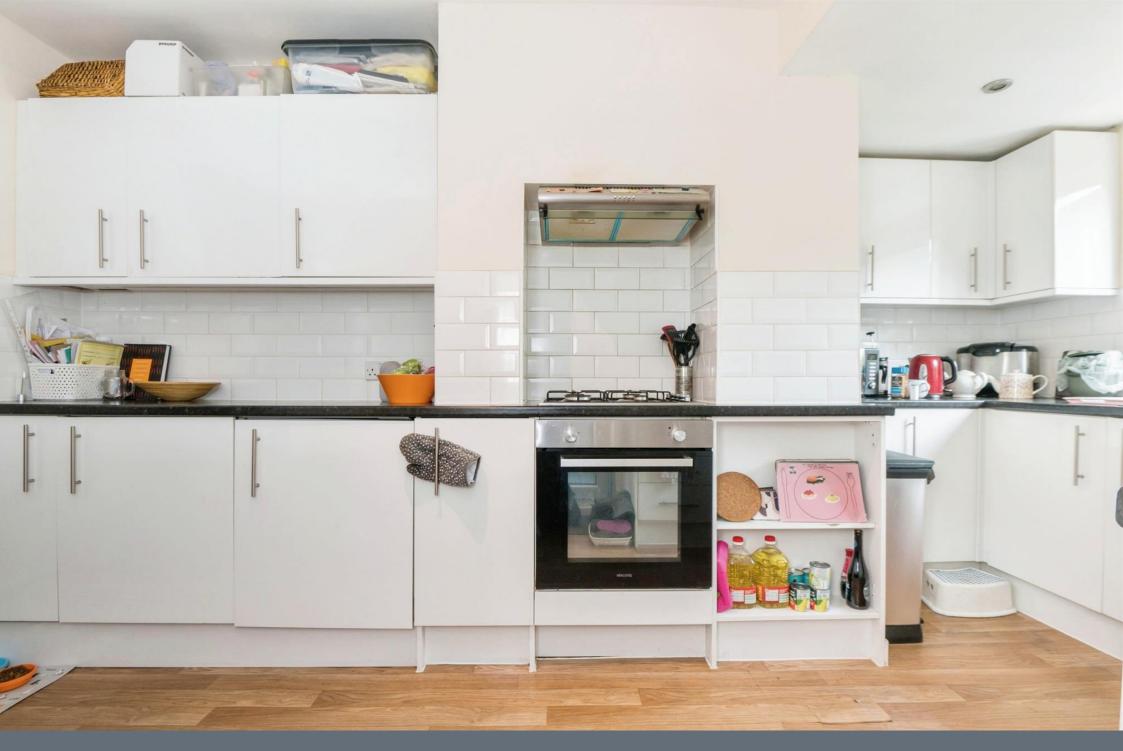

#### **Property Description**

Connells are delighted to offer this spacious three bedroom semi-detached property in the highly popular location of Shirley, very close to the local amenities, Southampton Common and Southampton General Hospital. There is a storage cupboard under the stairs, just as you step into the property, opposite a beautiful lounge with large windows. This follows into the separate dining room, with patio doors directly to the spacious garden. The extended kitchen has direct access to the garden and is well-equipped and modern, with ample cupboards and shelves, you can maintain a clutter-free area! Upstairs is comprised of three good sized bedrooms and a three piece bathroom suite with a toilet, hand-washing basin and a bath with attached shower. The property also benefits double glazing, gas central heating and a generously sized rear garden This stunning property has the potential to become the perfect family home and a viewing is highly recommended to truly appreciate the property we have to offer here on Norfolk Road. This property is being offered with no forward chain.

### Hallway

Living Room 14' 4" x 12' 4" MAX ( 4.37m x 3.76m MAX )

**Dining Room** 12' 1" x 11' 6" ( 3.68m x 3.51m ) With Access to Garden

Kitchen 16' 5" x 10' MAX ( 5.00m x 3.05m MAX ) With Access to Garden