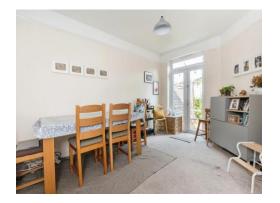

### Hallway

Living Room 14' 4" x 12' 4" MAX ( 4.37m x 3.76m MAX )

**Dining Room** 12' 1" x 11' 6" ( 3.68m x 3.51m ) With Access to Garden

Kitchen 16' 5" x 10' MAX ( 5.00m x 3.05m MAX ) With Access to Garden