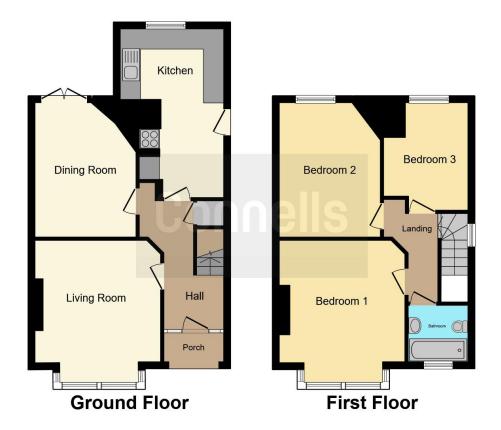

### Hallway

Living Room 14' 4" x 12' 4" MAX ( 4.37m x 3.76m MAX )

**Dining Room** 12' 1" x 11' 6" ( 3.68m x 3.51m ) With Access to Garden

Kitchen 16' 5" x 10' MAX ( 5.00m x 3.05m MAX ) With Access to Garden

**Under The Stairs Cupboard** 

Stairs Leading To First Floor Storage Cupboard Underneath

#### Landing

**Bedroom 1** 14' 6" x 10' 1" ( 4.42m x 3.07m )

**Bedroom 2** 12' 1" x 9' 1" ( 3.68m x 2.77m )

**Bedroom 3** 9' 8" x 7' 1" ( 2.95m x 2.16m )

Bathroom

Residential Sales & Lettings | Mortgage Services | Conveyancing | Surveyors | Land & New Homes