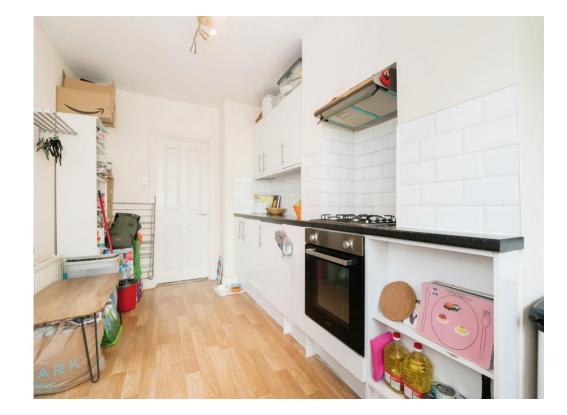

### Hallway

Living Room 14' 4" x 12' 4" MAX ( 4.37m x 3.76m MAX )

**Dining Room** 12' 1" x 11' 6" ( 3.68m x 3.51m ) With Access to Garden

Kitchen 16' 5" x 10' MAX ( 5.00m x 3.05m MAX ) With Access to Garden