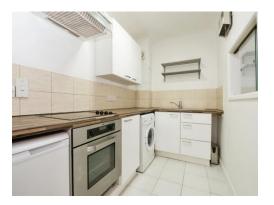

The property comprises a hallway with storage leading into the spacious lounge. The kitchen is a well-equipped with ample cupboard space, a double bedroom, and a modern three-piece bathroom. The bathroom boasts a Toilet, Hand-Washing Basin and Bath with Attached Shower. There is also access to the communal garden, and an allocated parking space in the communal car park. The property is being offered with no forward chain and a viewing is highly recommended to truly appreciate the accommodation we have on offer here in Nightingale Grove.

## Hallway

Living Room 13' x 9' 7" ( 3.96m x 2.92m )

**Kitchen** 9' 7" x 5' 8" ( 2.92m x 1.73m )

**Bedroom** 10' 2" x 9' 4" ( 3.10m x 2.84m )

Bathroom 9' 7" x 6' 5" ( 2.92m x 1.96m ) Modern Three-Piece with Toilet, Hand-Washing Basin and Bath with Attached Shower.