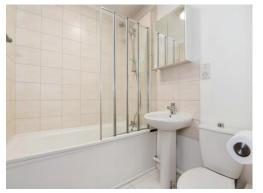

The property comprises a hallway with storage leading into the spacious lounge. The kitchen is a well-equipped with ample cupboard space, a double bedroom, and a modern three-piece bathroom. The bathroom boasts a Toilet, Hand-Washing Basin and Bath with Attached Shower. There is also access to the communal garden, and an allocated parking space in the communal car park. The property is being offered with no forward chain and a viewing is highly recommended to truly appreciate the accommodation we have on offer here in Nightingale Grove.

## Hallway

Living Room 13' x 9' 7" ( 3.96m x 2.92m )

**Kitchen** 9' 7" x 5' 8" ( 2.92m x 1.73m )

**Bedroom** 10' 2" x 9' 4" ( 3.10m x 2.84m )

Bathroom 9' 7" x 6' 5" ( 2.92m x 1.96m ) Modern Three-Piece with Toilet, Hand-Washing Basin and Bath with Attached Shower.