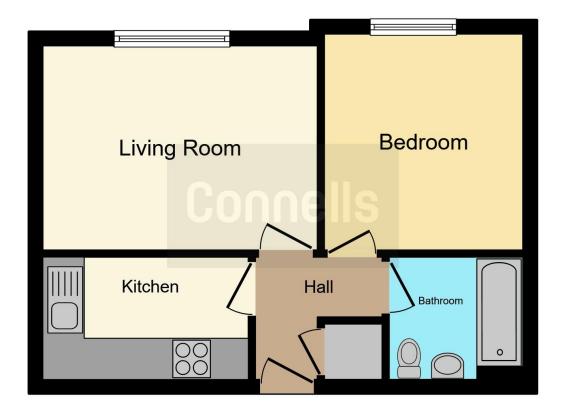

The property comprises a hallway with storage leading into the spacious lounge. The kitchen is a well-equipped with ample cupboard space, a double bedroom, and a modern three-piece bathroom. The bathroom boasts a Toilet, Hand-Washing Basin and Bath with Attached Shower. There is also access to the communal garden, and an allocated parking space in the communal car park. The property is being offered with no forward chain and a viewing is highly recommended to truly appreciate the accommodation we have on offer here in Nightingale Grove.

## Hallway

Living Room 13' x 9' 7" ( 3.96m x 2.92m )

**Kitchen** 9' 7" x 5' 8" ( 2.92m x 1.73m )

**Bedroom** 10' 2" x 9' 4" ( 3.10m x 2.84m )

Bathroom 9' 7" x 6' 5" ( 2.92m x 1.96m ) Modern Three-Piece with Toilet, Hand-Washing Basin and Bath with Attached Shower.