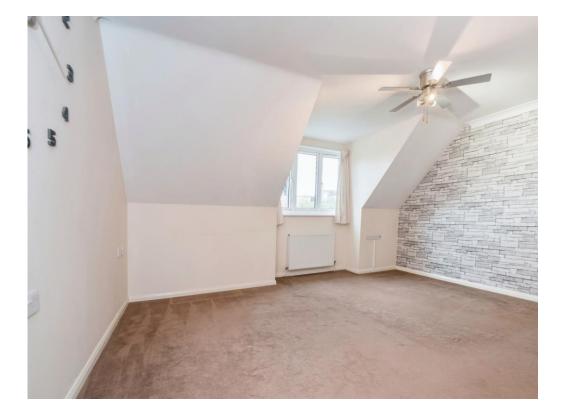

### Bedroom

13' x 10' 8" ( 3.96m x 3.25m )

## **Living Room**

15' 1" x 11' ( 4.60m x 3.35m )

Open-Plan with Kitchen