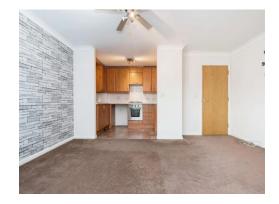

## **Living Room**

15' 1" x 11' ( 4.60m x 3.35m )

Open-Plan with Kitchen

#### Kitchen

10' x 6' 2" ( 3.05m x 1.88m )

Open-Plan with Living Room

This floor plan is for illustrative purposes only. It is not drawn to scale. Any measurements, floor areas (including any total floor area), openings and orientation are approximate. No details are guaranteed, they cannot be relied upon for any purpose and they do not form part of any agreement. No liability is taken for any error, omission or misstatement. A party must rely upon its own inspection(s). Powered by www.focalagent.com