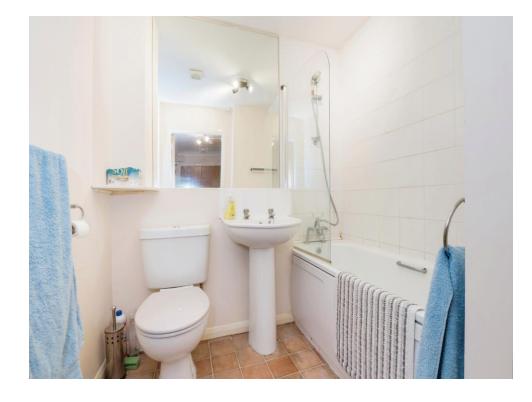

### Bathroom

6' 3" x 6' 5" ( 1.91m x 1.96m )

Three-Piece Bathroom with Hand-Washing Basin, Toilet, and Bath with Attached Shower