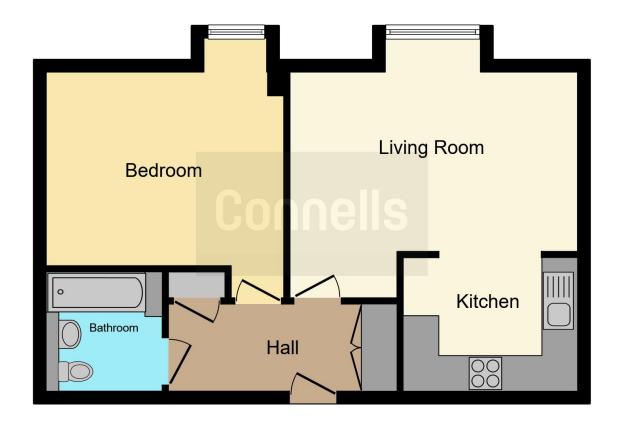

## Hallway

Has 2 Storage Cupboards, 1 Being a Double

### Bathroom

6' 3" x 6' 5" ( 1.91m x 1.96m )

Three-Piece Bathroom with Hand-Washing Basin, Toilet, and Bath with Attached Shower

### Bedroom

13' x 10' 8" ( 3.96m x 3.25m )

## **Living Room**

15' 1" x 11' ( 4.60m x 3.35m )

Open-Plan with Kitchen

#### Kitchen

10' x 6' 2" ( 3.05m x 1.88m )

Open-Plan with Living Room

This floor plan is for illustrative purposes only. It is not drawn to scale. Any measurements, floor areas (including any total floor area), openings and orientation are approximate. No details are guaranteed, they cannot be relied upon for any purpose and they do not form part of any agreement. No liability is taken for any error, omission or misstatement. A party must rely upon its own inspection(s). Powered by www.focalagent.com