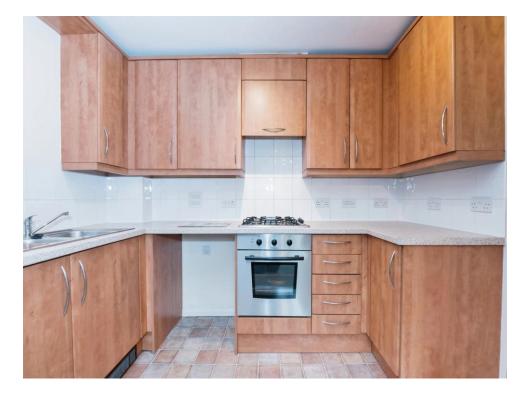

#### Kitchen

10' x 6' 2" ( 3.05m x 1.88m )

Open-Plan with Living Room

This floor plan is for illustrative purposes only. It is not drawn to scale. Any measurements, floor areas (including any total floor area), openings and orientation are approximate. No details are guaranteed, they cannot be relied upon for any purpose and they do not form part of any agreement. No liability is taken for any error, omission or misstatement. A party must rely upon its own inspection(s). Powered by www.focalagent.com