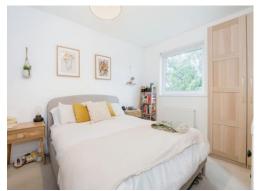

Bathroom

**Bedroom 1** 14' 1" x 10' 2" ( 4.29m x 3.10m )

**Bedroom 2** 10' 6" x 7' 7" ( 3.20m x 2.31m )

**Living Room** 14' 9" x 10' 2" ( 4.50m x 3.10m ) Open-Plan with Kitchen