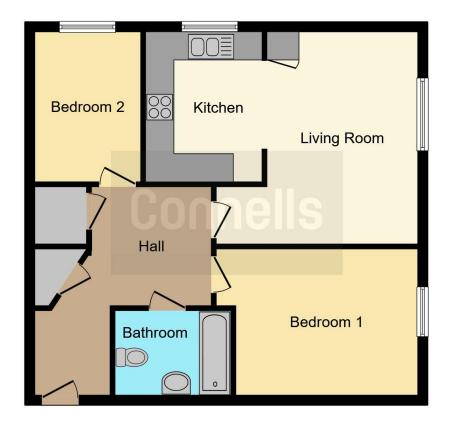

## **Property Description**

Connells are delighted to present the opportunity to purchase this modern two bedroom upper floor apartment on the highly desirable Wilroy Gardens, located within walking distance of Southampton General Hospital. This property would make the ideal first time buy and starts with an entrance hall that contains a partially boarded loft space, and two additional storage cupboards, this then leads to a spacious open plan lounge/kitchen. The kitchen is modern with ample cupboard space, fitted appliances and space for a washer and dishwasher also! There are also two generous sized bedrooms and a modern three piece bathroom suite with a toilet, hand-washing basin with storage and a bath with attached shower. Further features include gas central heating, extra storage, double glazing throughout and allocated parking. This property screams convenience through its location, layout, and makeup! A viewing is highly recommended to truly appreciate the size and style of this accommodation.

Local amenities include access to Southampton General and Princess Anne Hospitals, bus service to Southampton City Centre and Shirley shopping centre. Located nearby are recreational parks, Southampton Sports Centre, The Common and access to Central train station and motorway links M3/M27 to major routes. Hallway Has 2 Storage Cupboards

Bathroom

**Bedroom 1** 14' 1" x 10' 2" ( 4.29m x 3.10m )

**Bedroom 2** 10' 6" x 7' 7" ( 3.20m x 2.31m )

**Living Room** 14' 9" x 10' 2" ( 4.50m x 3.10m ) Open-Plan with Kitchen

# Kitchen

10' 6" x 7' 3" ( 3.20m x 2.21m ) Open-Plan with Living Room

Residential Sales & Lettings | Mortgage Services | Conveyancing | Surveyors | Land & New Homes

To view this property please contact Connells on