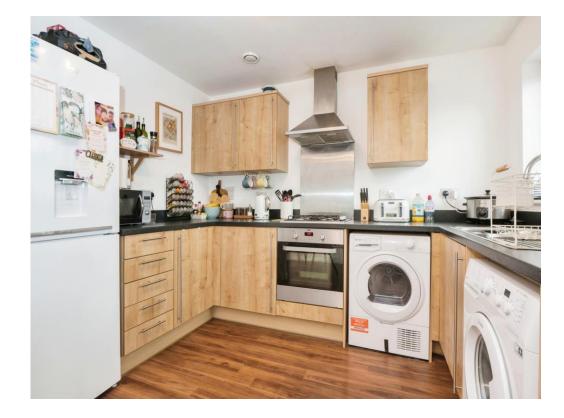

## **Property Description**

Connells are delighted to present the opportunity to purchase this modern two bedroom upper floor apartment on the highly desirable Wilroy Gardens, located within walking distance of Southampton General Hospital. This property would make the ideal first time buy and starts with an entrance hall that contains a partially boarded loft space, and two additional storage cupboards, this then leads to a spacious open plan lounge/kitchen. The kitchen is modern with ample cupboard space, fitted appliances and space for a washer and dishwasher also! There are also two generous sized bedrooms and a modern three piece bathroom suite with a toilet, hand-washing basin with storage and a bath with attached shower. Further features include gas central heating, extra storage, double glazing throughout and allocated parking. This property screams convenience through its location, layout, and makeup! A viewing is highly recommended to truly appreciate the size and style of this accommodation.

# Kitchen

10' 6" x 7' 3" ( 3.20m x 2.21m ) Open-Plan with Living Room

Residential Sales & Lettings | Mortgage Services | Conveyancing | Surveyors | Land & New Homes

To view this property please contact Connells on