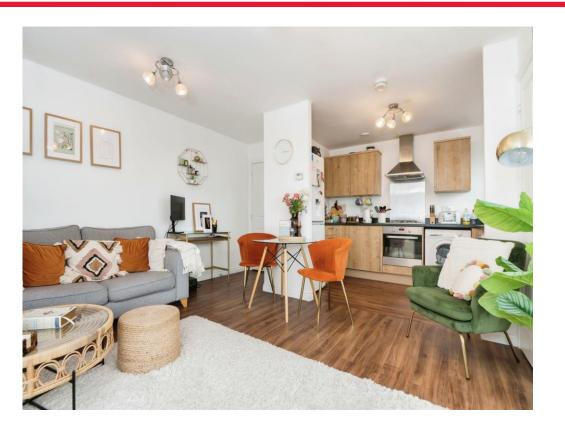

## **Property Description**

Connells are delighted to present the opportunity to purchase this modern two bedroom upper floor apartment on the highly desirable Wilroy Gardens, located within walking distance of Southampton General Hospital. This property would make the ideal first time buy and starts with an entrance hall that contains a partially boarded loft space, and two additional storage cupboards, this then leads to a spacious open plan lounge/kitchen. The kitchen is modern with ample cupboard space, fitted appliances and space for a washer and dishwasher also! There are also two generous sized bedrooms and a modern three piece bathroom suite with a toilet, hand-washing basin with storage and a bath with attached shower. Further features include gas central heating, extra storage, double glazing throughout and allocated parking. This property screams convenience through its location, layout, and makeup! A viewing is highly recommended to truly appreciate the size and style of this accommodation.

Bathroom

**Bedroom 1** 14' 1" x 10' 2" ( 4.29m x 3.10m )

**Bedroom 2** 10' 6" x 7' 7" ( 3.20m x 2.31m )

**Living Room** 14' 9" x 10' 2" ( 4.50m x 3.10m ) Open-Plan with Kitchen

# Kitchen

10' 6" x 7' 3" ( 3.20m x 2.21m ) Open-Plan with Living Room

Residential Sales & Lettings | Mortgage Services | Conveyancing | Surveyors | Land & New Homes

To view this property please contact Connells on