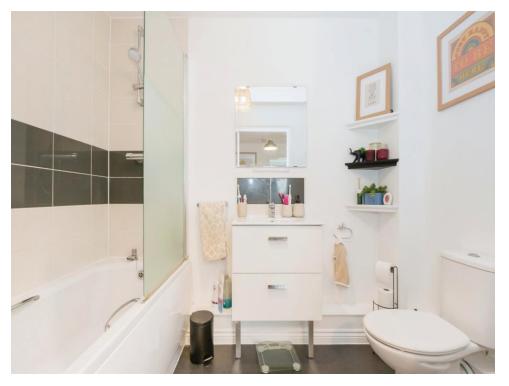

Bathroom

**Bedroom 1** 14' 1" x 10' 2" ( 4.29m x 3.10m )

**Bedroom 2** 10' 6" x 7' 7" ( 3.20m x 2.31m )

**Living Room** 14' 9" x 10' 2" ( 4.50m x 3.10m ) Open-Plan with Kitchen