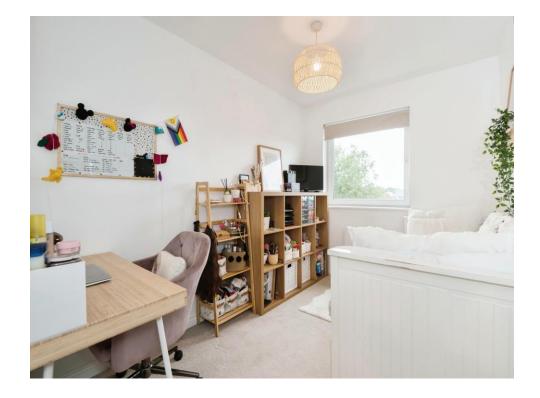

Bathroom

**Bedroom 1** 14' 1" x 10' 2" ( 4.29m x 3.10m )

**Bedroom 2** 10' 6" x 7' 7" ( 3.20m x 2.31m )

**Living Room** 14' 9" x 10' 2" ( 4.50m x 3.10m ) Open-Plan with Kitchen