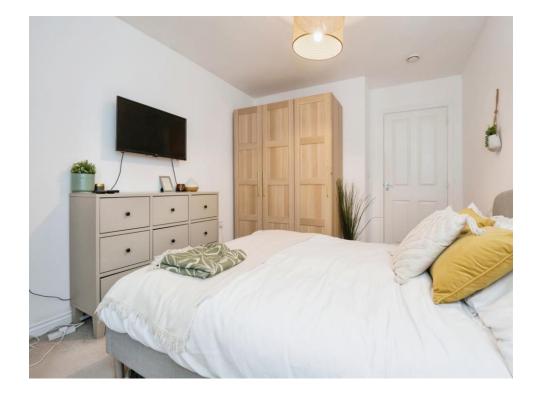

Bathroom

**Bedroom 1** 14' 1" x 10' 2" ( 4.29m x 3.10m )

**Bedroom 2** 10' 6" x 7' 7" ( 3.20m x 2.31m )

**Living Room** 14' 9" x 10' 2" ( 4.50m x 3.10m ) Open-Plan with Kitchen