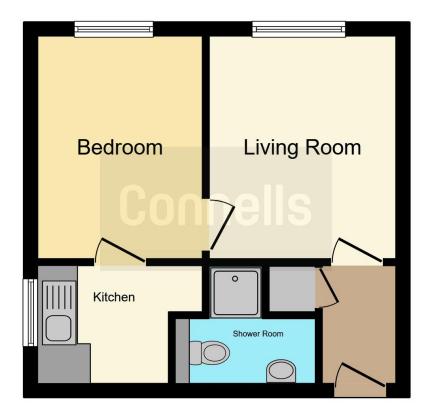

## Hallway

5' 1" x 3' 1" ( 1.55m x 0.94m ) Has Storage Cupboard

### **Living Room**

11' x 9' 2" ( 3.35m x 2.79m )

#### Kitchen

8' 3" x 5' 1" ( 2.51m x 1.55m )

#### Bedroom 1

11' x 8' 2" ( 3.35m x 2.49m )

#### **Shower Room**

Residential Sales & Lettings | Mortgage Services | Conveyancing | Surveyors | Land & New Homes

This floor plan is for illustrative purposes only. It is not drawn to scale. Any measurements, floor areas (including any total floor area), openings and orientation are approximate. No details are guaranteed, they cannot be relied upon for any purpose and they do not form part of any agreement. No liability is taken for any error, omission or misstatement. A party must rely upon its own inspection(s). Powered by www.focalagent.com