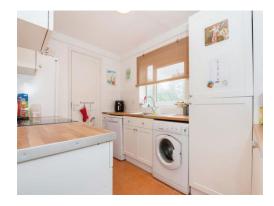

Comprised of two well-sized bedrooms, one with double storage available. The living room is spacious with beautiful decor and access to the balcony, with a utility room adjacent for additional convenience and storage! The kitchen is well-sized with ample cupboard storage space, with room for dishwashers and washers, adding to the property's overall convenience. As well as their being extra cupboards in the hallways for more storage if needed!

# **Utility Room**

#### Kitchen

10' 8" x 7' 4" ( 3.25m x 2.24m ) Bosch Boiler