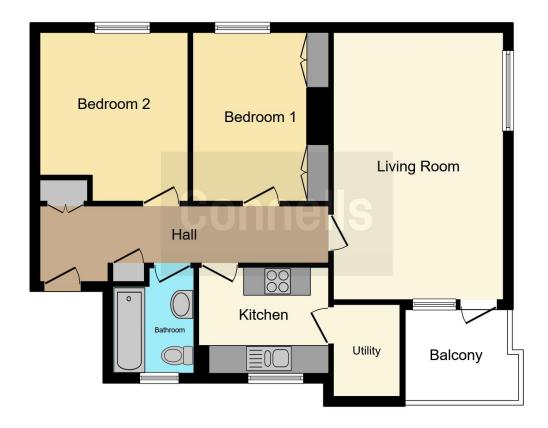

### **Property Description**

Connells are excited to present this beautiful two-bedroom upper floor flat in Aldermoor. With communal parking, a private enclosed balcony, a spacious living area, a utility room, and a well-equipped kitchen, and in such a convenient location, this property is perfect as a first time purchase, or for a family!

Comprised of two well-sized bedrooms, one with double storage available. The living room is spacious with beautiful decor and access to the balcony, with a utility room adjacent for additional convenience and storage! The kitchen is well-sized with ample cupboard storage space, with room for dishwashers and washers, adding to the property's overall convenience. As well as their being extra cupboards in the hallways for more storage if needed!

### Hallway

Has 2 Storage Cupboards

### Bedroom 2

10' 4" x 11' 9" ( 3.15m x 3.58m )

#### Bedroom 1

9' 6" x 11' 9" ( 2.90m x 3.58m ) 2 Built-In Wardrobes

# **Living Room**

18' 4" x 11' 9" ( 5.59m x 3.58m ) Access to Balcony

# **Balcony**

# **Utility Room**

#### Kitchen

10' 8" x 7' 4" ( 3.25m x 2.24m ) Bosch Boiler

### **Bathroom**

7' 3" x 6' (2.21m x 1.83m)

Three Piece Bathroom with Hand-Washing basin, Toilet, and Bath with Attached Shower

Residential Sales & Lettings | Mortgage Services | Conveyancing | Surveyors | Land & New Homes

This floor plan is for illustrative purposes only. It is not drawn to scale. Any measurements, floor areas (including any total floor area), openings and orientation are approximate. No details are guaranteed, they cannot be relied upon for any purpose and they do not form part of any agreement. No liability is taken for any error, omission or misstatement. A party must rely upon its own inspection(s). Powered by www.focalagent.com