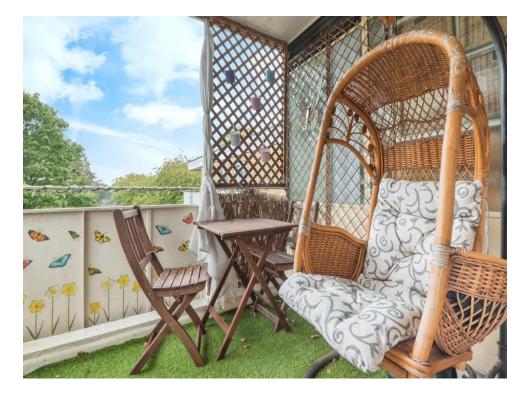

# **Balcony**

# **Living Room**

18' 4" x 11' 9" ( 5.59m x 3.58m ) Access to Balcony