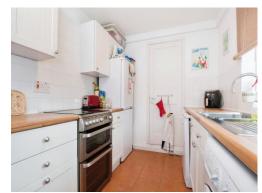

Comprised of two well-sized bedrooms, one with double storage available. The living room is spacious with beautiful decor and access to the balcony, with a utility room adjacent for additional convenience and storage! The kitchen is well-sized with ample cupboard storage space, with room for dishwashers and washers, adding to the property's overall convenience. As well as their being extra cupboards in the hallways for more storage if needed!

#### Kitchen

10' 8" x 7' 4" ( 3.25m x 2.24m ) Bosch Boiler