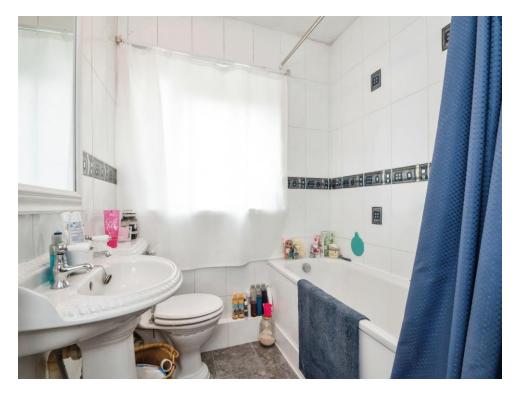

### **Bathroom**

7' 3" x 6' (2.21m x 1.83m)

Three Piece Bathroom with Hand-Washing basin, Toilet, and Bath with Attached Shower

Residential Sales & Lettings | Mortgage Services | Conveyancing | Surveyors | Land & New Homes