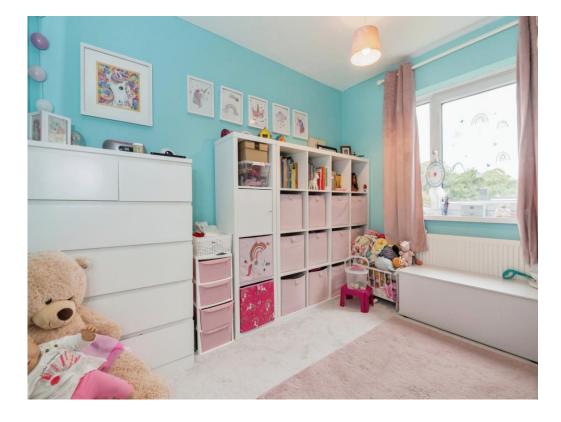

### Bedroom 2

10' 4" x 11' 9" ( 3.15m x 3.58m )

#### Bedroom 1

9' 6" x 11' 9" ( 2.90m x 3.58m ) 2 Built-In Wardrobes