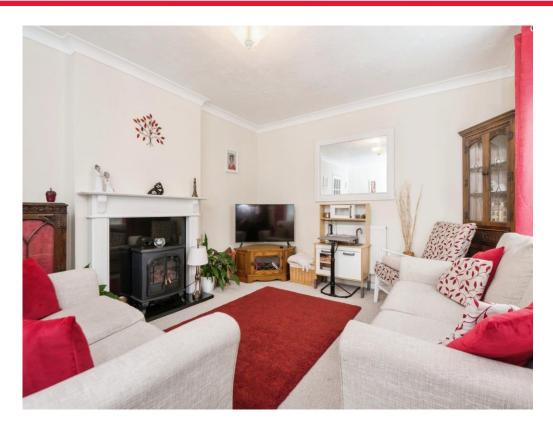

# **Living Room**

18' 4" x 11' 9" ( 5.59m x 3.58m ) Access to Balcony

# **Balcony**