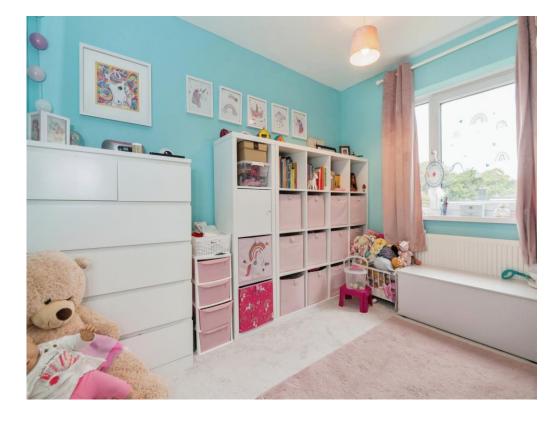

### Bedroom 2

10' 4" x 11' 9" ( 3.15m x 3.58m )

### Bedroom 1

9' 6" x 11' 9" ( 2.90m x 3.58m ) 2 Built-In Wardrobes