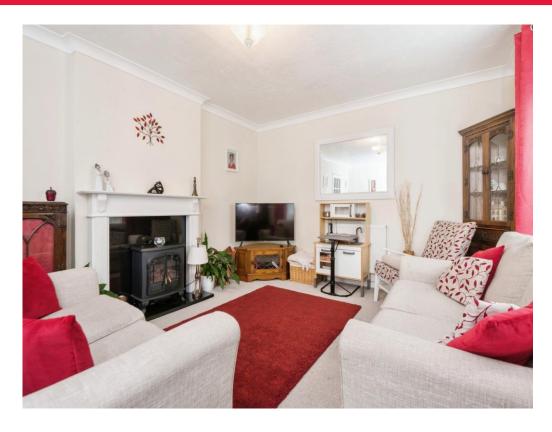

# **Living Room**

18' 4" x 11' 9" ( 5.59m x 3.58m ) Access to Balcony

## **Balcony**