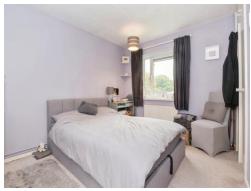

### Bedroom 2

10' 4" x 11' 9" ( 3.15m x 3.58m )

### Bedroom 1

9' 6" x 11' 9" ( 2.90m x 3.58m ) 2 Built-In Wardrobes