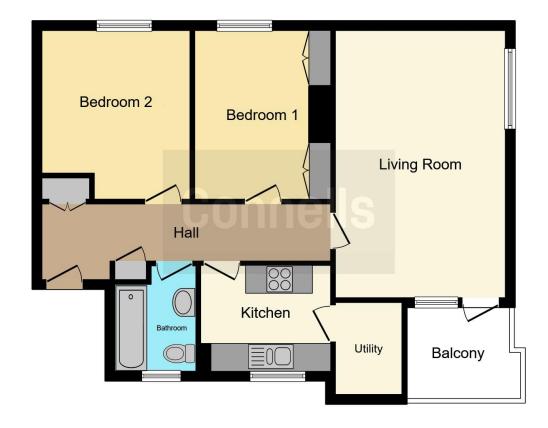

## **Property Description**

Connells are excited to present this beautiful two-bedroom upper floor flat in Aldermoor. With communal parking, a private enclosed balcony, a spacious living area, a utility room, and a well-equipped kitchen, and in such a convenient location, this property is perfect as a first time purchase, or for a family!

Comprised of two well-sized bedrooms, one with double storage available. The living room is spacious with beautiful decor and access to the balcony, with a utility room adjacent for additional convenience and storage! The kitchen is well-sized with ample cupboard storage space, with room for dishwashers and washers, adding to the property's overall convenience. As well as their being extra cupboards in the hallways for more storage if needed!

## Hallway

Has 2 Storage Cupboards

### Bedroom 2

10' 4" x 11' 9" ( 3.15m x 3.58m )

### Bedroom 1

9' 6" x 11' 9" ( 2.90m x 3.58m ) 2 Built-In Wardrobes

# **Living Room**

18' 4" x 11' 9" ( 5.59m x 3.58m ) Access to Balcony

## **Balcony**

# **Utility Room**

### Kitchen

10' 8" x 7' 4" ( 3.25m x 2.24m )

Bosch Boiler

#### Bathroom

7' 3" x 6' (2.21m x 1.83m)

Three Piece Bathroom with Hand-Washing basin, Toilet, and Bath with Attached Shower

Residential Sales & Lettings | Mortgage Services | Conveyancing | Surveyors | Land & New Homes

This floor plan is for illustrative purposes only. It is not drawn to scale. Any measurements, floor areas (including any total floor area), openings and orientation are approximate. No details are guaranteed, they cannot be relied upon for any purpose and they do not form part of any agreement. No liability is taken for any error, omission or misstatement. A party must rely upon its own inspection(s). Powered by www.focalagent.com