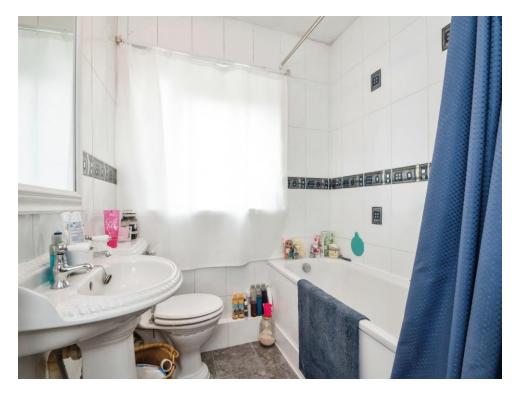

#### Bathroom

7' 3" x 6' (2.21m x 1.83m)

Three Piece Bathroom with Hand-Washing basin, Toilet, and Bath with Attached Shower

Residential Sales & Lettings | Mortgage Services | Conveyancing | Surveyors | Land & New Homes