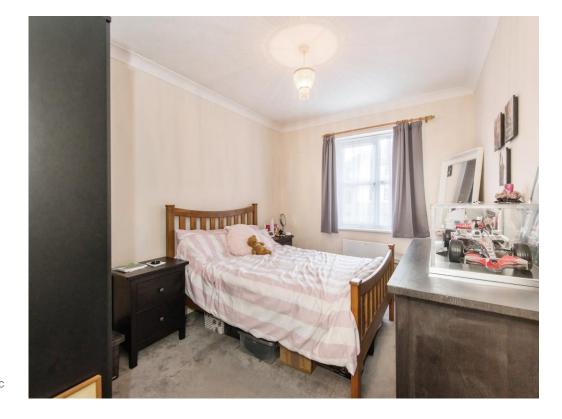

#### Bedroom 1

12' 3" x 9' 3" ( 3.73m x 2.82m )

#### Bedroom 2

12' 4" x 8' 7" ( 3.76m x 2.62m )