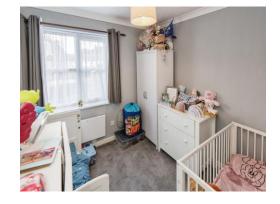

#### Bedroom 1

12' 3" x 9' 3" ( 3.73m x 2.82m )

#### Bedroom 2

12' 4" x 8' 7" ( 3.76m x 2.62m )