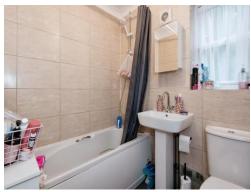

#### Bathroom

Three-Piece Bathroom with Hand-Washing Basin, Toilet, Bath with Attached Shower and an Electric Towel Rail

Residential Sales & Lettings | Mortgage Services | Conveyancing | Surveyors | Land & New Homes