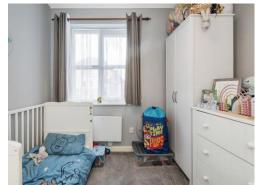

#### Bedroom 1

12' 3" x 9' 3" ( 3.73m x 2.82m )

#### Bedroom 2

12' 4" x 8' 7" ( 3.76m x 2.62m )