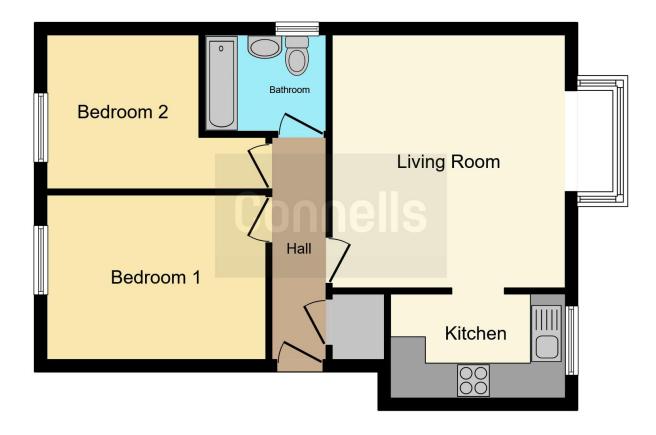

#### **Property Description**

Situated in the highly sought after location of Briarswood, Connells are delighted to welcome to the market this two bedroom ground floor apartment situated just a stones throw away from Southampton General Hospital. The property which would make an ideal first time buyer or investment purchase comprises of a lounge/dining room, separate kitchen, two good sized bedrooms and a three piece bathroom suite. The property also benefits from electric heating, double glazing, allocated parking and a 900+ years lease. A viewing is recommended to truly appreciate the accommodation we have to offer here in Briarswood.

### **Entrance Hall**

## Lounge

15' 6" x 14' 3" ( 4.72m x 4.34m )

#### Kitchen

9' 8" x 5' 8" ( 2.95m x 1.73m )

#### Bedroom 1

12' 3" x 9' 3" ( 3.73m x 2.82m )

#### Bedroom 2

12' 4" x 8' 7" ( 3.76m x 2.62m )

#### Bathroom

Three-Piece Bathroom with Hand-Washing Basin, Toilet, Bath with Attached Shower and an Electric Towel Rail

Residential Sales & Lettings | Mortgage Services | Conveyancing | Surveyors | Land & New Homes

This floorplan is for illustrative purposes only and is not drawn to scale. Measurements, floor-areas, openings and orientations are approximate. They should not be relied upon for any purpose and do not form any part of an agreement. No liability is taken for any error or mis-statement. All parties must rely on their own inspections.