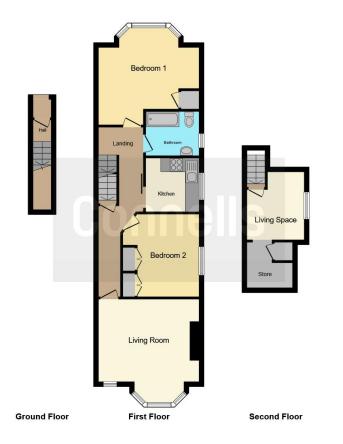

Hallway

**Stairs To First Floor** 

Landing

**Bedroom 2** 11' 1" x 10' 1" ( 3.38m x 3.07m ) With Bay Window and Built-In Storage

Storage Cupboard In Bedroom 2

Bathroom 7' 9" x 6' 3" ( 2.36m x 1.91m ) Three-Piece with Toilet, Hand-Washing Basin & Bath with Attached Shower

**Kitchen** 8' 2" x 7' 7" ( 2.49m x 2.31m )

**Bedroom 1** 14' 3" x 11' 7" ( 4.34m x 3.53m ) Built-In Wardrobe

Built-In Wardrobe

Living Room 14' 6" x 14' 5" ( 4.42m x 4.39m ) With Bay Window

**Stairs To 2nd Floor** 

Reception/Loft Room 9' 6" x 8' 5" ( 2.90m x 2.57m ) Has Storage Room Coming Off

**Storage Room** 6' 5" x 6' 4" ( 1.96m x 1.93m )

×E

m

Residential Sales & Lettings | Mortgage Services | Conveyancing | Surveyors | Land & New Homes