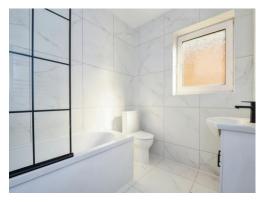

Hallway

**Stairs To First Floor** 

Landing

**Bedroom 2** 11' 1" x 10' 1" ( 3.38m x 3.07m ) With Bay Window and Built-In Storage

Storage Cupboard In Bedroom 2

Bathroom 7' 9" x 6' 3" ( 2.36m x 1.91m ) Three-Piece with Toilet, Hand-Washing Basin & Bath with Attached Shower