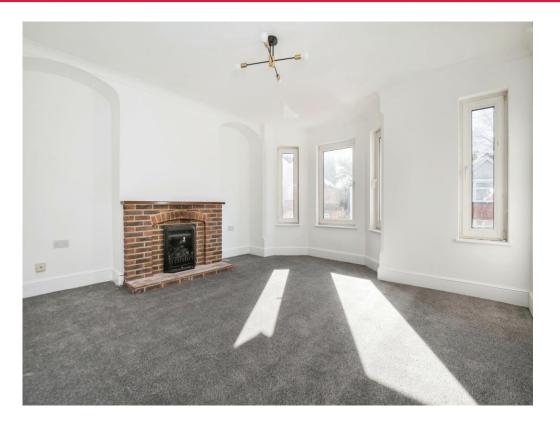

**Kitchen** 8' 2" x 7' 7" ( 2.49m x 2.31m )

**Bedroom 1** 14' 3" x 11' 7" ( 4.34m x 3.53m ) Built-In Wardrobe

Built-In Wardrobe

Living Room 14' 6" x 14' 5" ( 4.42m x 4.39m ) With Bay Window

**Stairs To 2nd Floor** 