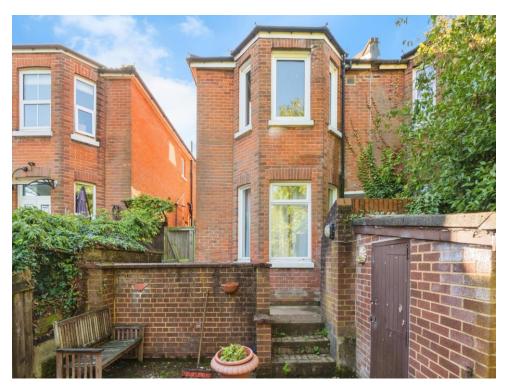

The property provides the perfect 'turn key' home for those looking to move straight in and have no costly or time consuming alterations and improvements to make. The private entrance to the rear of the property leads to the first-floor hallway and provides access to all the rooms which comprise an elegant sitting room, newly fitted kitchen, ultra-modern bathroom, two double bedrooms and an additional loft room. Additional benefits are a private and enclosed rear garden with additional parking to the rear of the property.