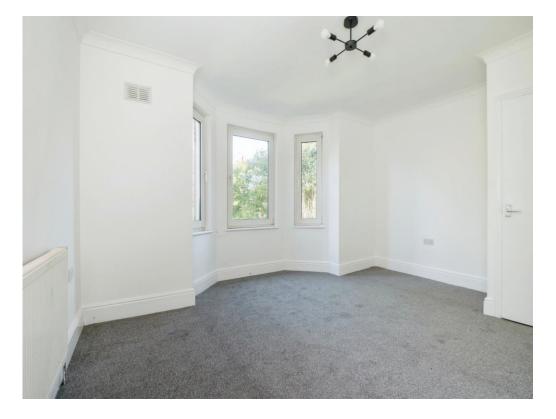

**Kitchen** 8' 2" x 7' 7" ( 2.49m x 2.31m )

**Bedroom 1** 14' 3" x 11' 7" ( 4.34m x 3.53m ) Built-In Wardrobe

Built-In Wardrobe

Living Room 14' 6" x 14' 5" ( 4.42m x 4.39m ) With Bay Window

**Stairs To 2nd Floor** 