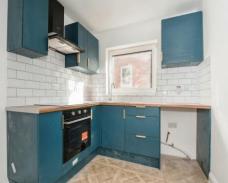

**Kitchen** 8' 2" x 7' 7" ( 2.49m x 2.31m )

**Bedroom 1** 14' 3" x 11' 7" ( 4.34m x 3.53m ) Built-In Wardrobe

Built-In Wardrobe

Living Room 14' 6" x 14' 5" ( 4.42m x 4.39m ) With Bay Window

**Stairs To 2nd Floor** 