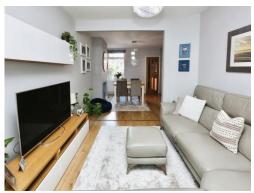

## **Living Room**

12' 4" x 10' 2" ( 3.76m x 3.10m )

Open-Plan with Dining Room with Storage Cupboard

## **Dining Room**

12' 1" x 11' ( 3.68m x 3.35m )

Open-Plan with Living Room