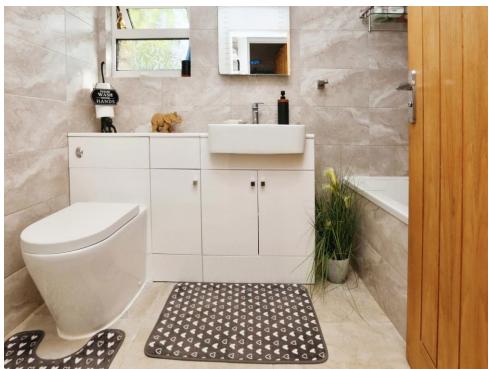

#### **Bathroom**

8' x 5' (2.44m x 1.52m)

Modern Three-Piece with Bath, Toilet & Hand-Washing Basin