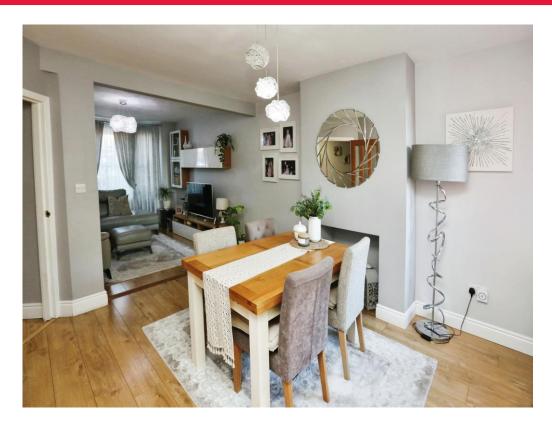

## **Living Room**

12' 4" x 10' 2" ( 3.76m x 3.10m )

Open-Plan with Dining Room with Storage Cupboard

## **Dining Room**

12' 1" x 11' ( 3.68m x 3.35m )

Open-Plan with Living Room