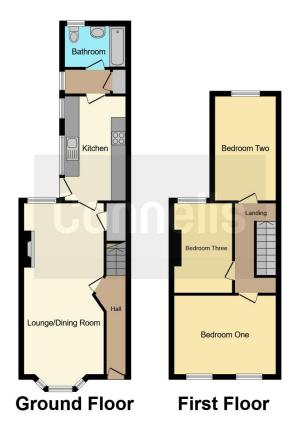

## **Living Room**

12' 4" x 10' 2" ( 3.76m x 3.10m )

Open-Plan with Dining Room with Storage Cupboard

## **Dining Room**

12' 1" x 11' ( 3.68m x 3.35m )

Open-Plan with Living Room

## **Storage Cupboard**

In Living Room

#### Kitchen

14' 1" x 8' 2" ( 4.29m x 2.49m )

## Hallway

#### **Bathroom**

8' x 5' (2.44m x 1.52m)

Modern Three-Piece with Bath, Toilet & Hand-Washing Basin

# **Stairs Leading To First Floor**

# Landing

# Bedroom 1

13' 6" x 10' 8" ( 4.11m x 3.25m )

#### Bedroom 2

14' 1" x 8' 3" ( 4.29m x 2.51m )

With Triple Glazed Windows

#### Bedroom 3

8' x 12' 1" ( 2.44m x 3.68m )

Residential Sales & Lettings | Mortgage Services | Conveyancing | Surveyors | Land & New Homes

This floor plan is for illustrative purposes only. It is not drawn to scale. Any measurements, floor areas (including any total floor area), openings and orientation are approximate. No details are guaranteed, they cannot be relied upon for any purpose and they do not form part of any agreement. No liability is taken for any error, omission or misstatement. A party must rely upon its own inspection(s). Powered by www.focalagent.com