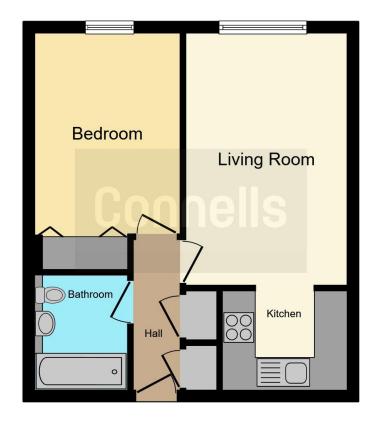

## Hallway

# **Living Room**

9' 6" x 15' 1" ( 2.90m x 4.60m )

## Kitchen

7' 4" x 6' (2.24m x 1.83m)

## Bedroom

8' 7" x 14' 2" ( 2.62m x 4.32m )

Double Bedroom with Built-In Wardrobe

## **Bathroom**

5' 5" x 6' 9" ( 1.65m x 2.06m )

Three-Piece Hand-Washing Basin, Toilet & Bath with Attached Shower

Residential Sales & Lettings | Mortgage Services | Conveyancing | Surveyors | Land & New Homes

This floor plan is for illustrative purposes only. It is not drawn to scale. Any measurements, floor areas (including any total floor area), openings and orientation are approximate. No details are guaranteed, they cannot be relied upon for any purpose and they do not form part of any agreement. No liability is taken for any error, omission or misstatement. A party must rely upon its own inspection(s). Powered by www.focalagent.com