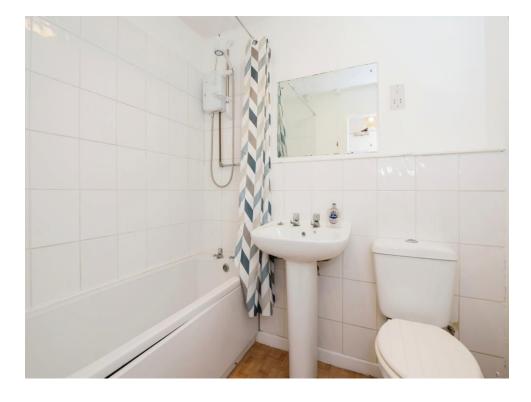

## **Bathroom**

5' 5" x 6' 9" ( 1.65m x 2.06m )

Three-Piece Hand-Washing Basin, Toilet & Bath with Attached Shower

Residential Sales & Lettings | Mortgage Services | Conveyancing | Surveyors | Land & New Homes