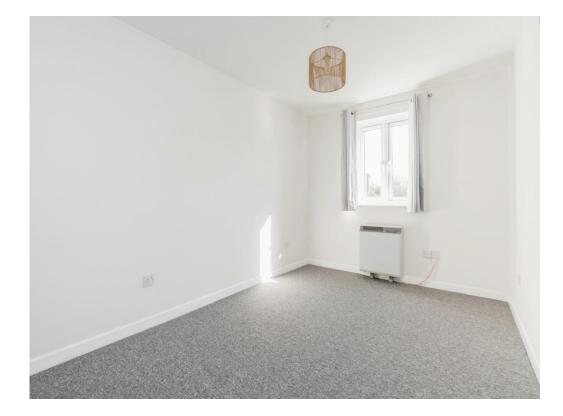

# **Living Room**

9' 6" x 15' 1" ( 2.90m x 4.60m )

## Bedroom

8' 7" x 14' 2" ( 2.62m x 4.32m )

Double Bedroom with Built-In Wardrobe