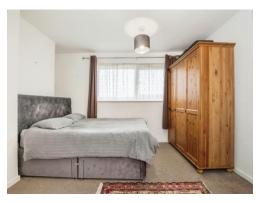

There is entry via a communal but secure entrance with stairs that lead to the first floor. As soon as you enter, you are greeted by a handy storage cupboard and a deep under stairs cupboard in the hallway, with a fitted kitchen to the left. Further on is the living room, which can be home to both seating and dining furniture, making it perfect to host friends and family, with direct access to the open balcony. Upstairs is comprised of a three-piece bathroom, with a toilet, handwashing basin with storage, a bath with an attached shower, and a radiator. Perfect for the winter days! The bedrooms are both spacious doubles with built-in storage space in each. gas central heating, double glazing, insurance and a long 100+ year lease are further benefits to this property, as well as a communal car park with no permits required, two large brick-built storage sheds, and garden.

Hallway

**Storage Cupboard** 

**Deep Under-Stairs Cupboard** 

**Kitchen** 10' 9" x 7' 1" ( 3.28m x 2.16m )

Living Room 15' 2" x 13' 3" ( 4.62m x 4.04m )

Balcony

**Stairs Leading To First Floor** 

Bedroom 1 13' 1" x 10' 8" ( 3.99m x 3.25m ) With Built-In Storage

**Bedroom 2** 13' 3" x 9' 8" ( 4.04m x 2.95m ) With Built-In Storage

**Bathroom** 6' 4" x 7' (1.93m x 2.13m) Three-Piece with Toilet, Hand-Washing Basin with Storage, Bath with Attached Shower, and a Radiator.