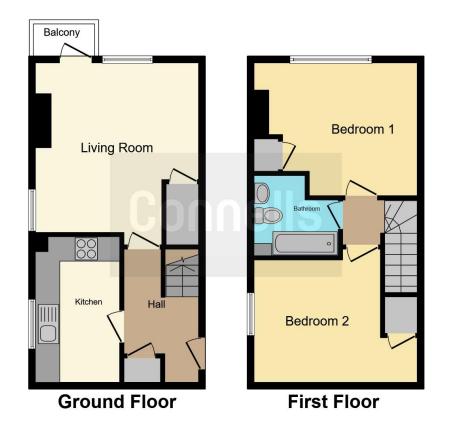

There is entry via a communal but secure entrance with stairs that lead to the first floor. As soon as you enter, you are greeted by a handy storage cupboard and a deep under stairs cupboard in the hallway, with a fitted kitchen to the left. Further on is the living room, which can be home to both seating and dining furniture, making it perfect to host friends and family, with direct access to the open balcony. Upstairs is comprised of a three-piece bathroom, with a toilet, handwashing basin with storage, a bath with an attached shower, and a radiator. Perfect for the winter days! The bedrooms are both spacious doubles with built-in storage space in each. gas central heating, double glazing, insurance and a long 100+ year lease are further benefits to this property, as well as a communal car park with no permits required, two large brick-built storage sheds, and garden.

Hallway

**Storage Cupboard** 

**Deep Under-Stairs Cupboard** 

**Kitchen** 10' 9" x 7' 1" ( 3.28m x 2.16m )

Living Room 15' 2" x 13' 3" ( 4.62m x 4.04m )

Balcony

**Stairs Leading To First Floor** 

Bedroom 1 13' 1" x 10' 8" ( 3.99m x 3.25m ) With Built-In Storage

**Bedroom 2** 13' 3" x 9' 8" ( 4.04m x 2.95m ) With Built-In Storage

**Bathroom** 6' 4" x 7' (1.93m x 2.13m) Three-Piece with Toilet, Hand-Washing Basin with Storage, Bath with Attached Shower, and a Radiator.