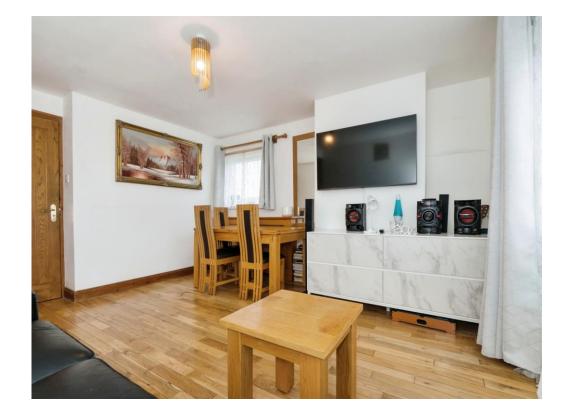

Hallway

**Storage Cupboard** 

**Deep Under-Stairs Cupboard** 

**Kitchen** 10' 9" x 7' 1" ( 3.28m x 2.16m )

Living Room 15' 2" x 13' 3" ( 4.62m x 4.04m )

Balcony

**Stairs Leading To First Floor** 

Bedroom 1 13' 1" x 10' 8" ( 3.99m x 3.25m ) With Built-In Storage