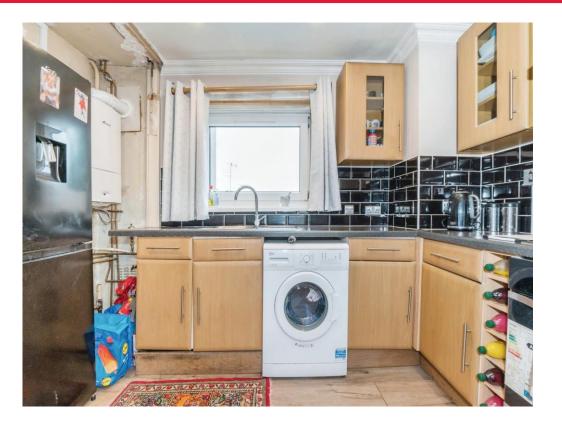

Hallway

**Storage Cupboard** 

**Deep Under-Stairs Cupboard** 

**Kitchen** 10' 9" x 7' 1" ( 3.28m x 2.16m )

Living Room 15' 2" x 13' 3" ( 4.62m x 4.04m )

Balcony

**Stairs Leading To First Floor** 

Bedroom 1 13' 1" x 10' 8" ( 3.99m x 3.25m ) With Built-In Storage