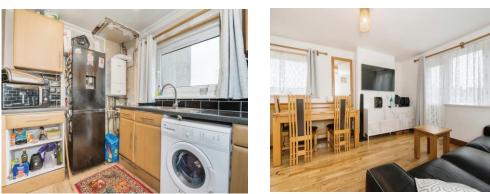

Hallway

**Storage Cupboard** 

**Deep Under-Stairs Cupboard** 

**Kitchen** 10' 9" x 7' 1" ( 3.28m x 2.16m )

Living Room 15' 2" x 13' 3" ( 4.62m x 4.04m )

Balcony

**Stairs Leading To First Floor** 

Bedroom 1 13' 1" x 10' 8" ( 3.99m x 3.25m ) With Built-In Storage