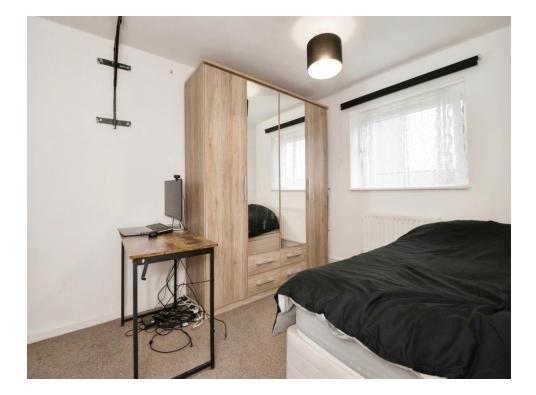

There is entry via a communal but secure entrance with stairs that lead to the first floor. As soon as you enter, you are greeted by a handy storage cupboard and a deep under stairs cupboard in the hallway, with a fitted kitchen to the left. Further on is the living room, which can be home to both seating and dining furniture, making it perfect to host friends and family, with direct access to the open balcony. Upstairs is comprised of a three-piece bathroom, with a toilet, handwashing basin with storage, a bath with an attached shower, and a radiator. Perfect for the winter days! The bedrooms are both spacious doubles with built-in storage space in each. gas central heating, double glazing, insurance and a long 100+ year lease are further benefits to this property, as well as a communal car park with no permits required, two large brick-built storage sheds, and garden.

Hallway

**Storage Cupboard** 

**Deep Under-Stairs Cupboard** 

**Kitchen** 10' 9" x 7' 1" ( 3.28m x 2.16m )

Living Room 15' 2" x 13' 3" ( 4.62m x 4.04m )

Balcony

**Stairs Leading To First Floor** 

Bedroom 1 13' 1" x 10' 8" ( 3.99m x 3.25m ) With Built-In Storage

**Bedroom 2** 13' 3" x 9' 8" ( 4.04m x 2.95m ) With Built-In Storage

**Bathroom** 6' 4" x 7' (1.93m x 2.13m) Three-Piece with Toilet, Hand-Washing Basin with Storage, Bath with Attached Shower, and a Radiator.