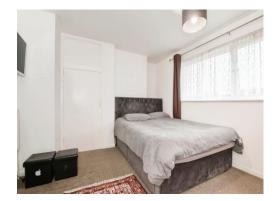

There is entry via a communal but secure entrance with stairs that lead to the first floor. As soon as you enter, you are greeted by a handy storage cupboard and a deep under stairs cupboard in the hallway, with a fitted kitchen to the left. Further on is the living room, which can be home to both seating and dining furniture, making it perfect to host friends and family, with direct access to the open balcony. Upstairs is comprised of a three-piece bathroom, with a toilet, handwashing basin with storage, a bath with an attached shower, and a radiator. Perfect for your towel in the winter days! The bedrooms are both spacious doubles with built-in storage space in each. Gas Central Heating and Double Glazing are additional benefits to this property, as well as a communal car park and garden.

**Bedroom 1** 13' 1" x 10' 8" ( 3.99m x 3.25m ) With Built-In Storage

**Bedroom 2** 13' 3" x 9' 8" ( 4.04m x 2.95m ) With Built-In Storage

Bathroom

6' 4" x 7' (1.93m x 2.13m) Three-Piece with Toilet, Hand-Washing Basin with Storage, Bath with Attached Shower, and a Radiator.