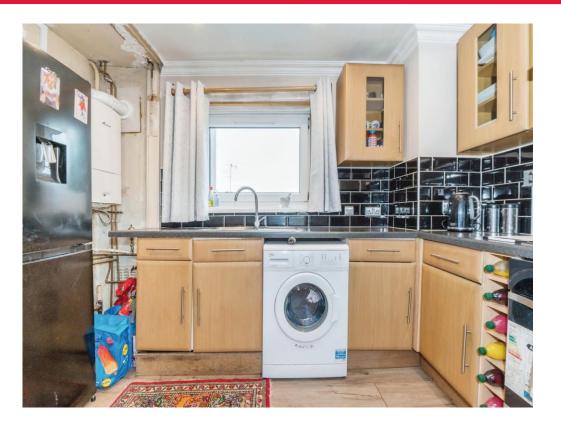

#### **Communal Entrance**

Hallway

**Storage Cupboard** 

**Deep Under-Stairs Cupboard** 

**Kitchen** 10' 9" x 7' 1" ( 3.28m x 2.16m )

Living Room 15' 2" x 13' 3" ( 4.62m x 4.04m )

Balcony

Stairs Leading To First Floor