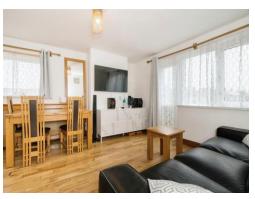

#### **Communal Entrance**

Hallway

**Storage Cupboard** 

**Deep Under-Stairs Cupboard** 

**Kitchen** 10' 9" x 7' 1" ( 3.28m x 2.16m )

Living Room 15' 2" x 13' 3" ( 4.62m x 4.04m )

Balcony

Stairs Leading To First Floor