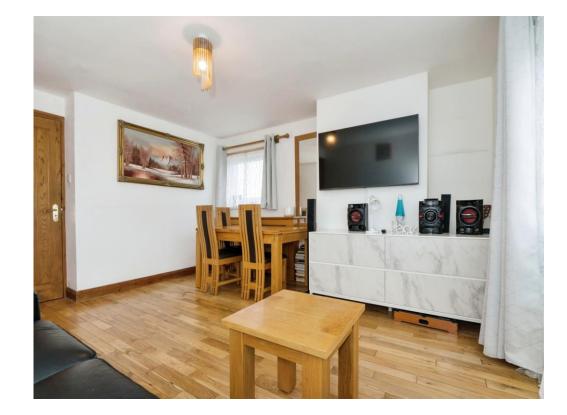

There is entry via a communal but secure entrance with stairs that lead to the first floor. As soon as you enter, you are greeted by a handy storage cupboard and a deep under stairs cupboard in the hallway, with a fitted kitchen to the left. Further on is the living room, which can be home to both seating and dining furniture, making it perfect to host friends and family, with direct access to the open balcony. Upstairs is comprised of a three-piece bathroom, with a toilet, handwashing basin with storage, a bath with an attached shower, and a radiator. Perfect for your towel in the winter days! The bedrooms are both spacious doubles with built-in storage space in each. Gas Central Heating and Double Glazing are additional benefits to this property, as well as a communal car park and garden.

#### **Communal Entrance**

Hallway

**Storage Cupboard** 

**Deep Under-Stairs Cupboard** 

**Kitchen** 10' 9" x 7' 1" ( 3.28m x 2.16m )

Living Room 15' 2" x 13' 3" ( 4.62m x 4.04m )

Balcony

Stairs Leading To First Floor