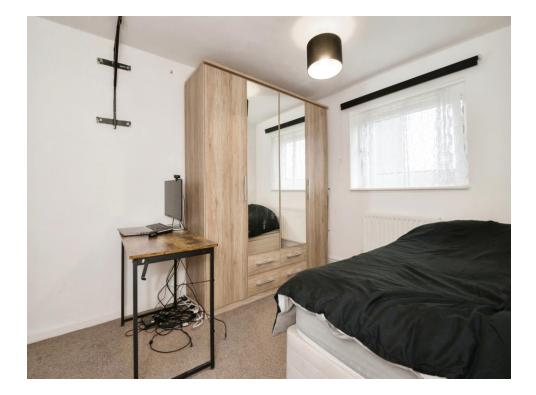

There is entry via a communal but secure entrance with stairs that lead to the first floor. As soon as you enter, you are greeted by a handy storage cupboard and a deep under stairs cupboard in the hallway, with a fitted kitchen to the left. Further on is the living room, which can be home to both seating and dining furniture, making it perfect to host friends and family, with direct access to the open balcony. Upstairs is comprised of a three-piece bathroom, with a toilet, handwashing basin with storage, a bath with an attached shower, and a radiator. Perfect for your towel in the winter days! The bedrooms are both spacious doubles with built-in storage space in each. Gas Central Heating and Double Glazing are additional benefits to this property, as well as a communal car park and garden.

**Bedroom 1** 13' 1" x 10' 8" ( 3.99m x 3.25m ) With Built-In Storage

**Bedroom 2** 13' 3" x 9' 8" ( 4.04m x 2.95m ) With Built-In Storage

Bathroom

6' 4" x 7' (1.93m x 2.13m) Three-Piece with Toilet, Hand-Washing Basin with Storage, Bath with Attached Shower, and a Radiator.