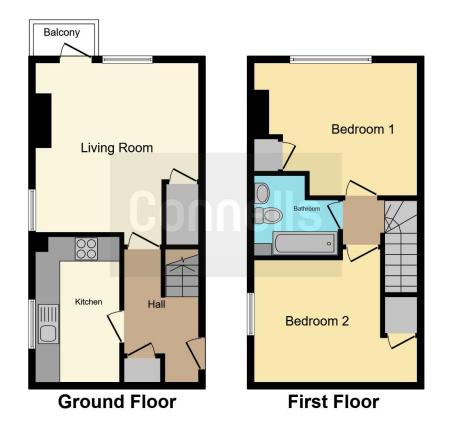

There is entry via a communal but secure entrance with stairs that lead to the first floor. As soon as you enter, you are greeted by a handy storage cupboard and a deep under stairs cupboard in the hallway, with a fitted kitchen to the left. Further on is the living room, which can be home to both seating and dining furniture, making it perfect to host friends and family, with direct access to the open balcony. Upstairs is comprised of a three-piece bathroom, with a toilet, handwashing basin with storage, a bath with an attached shower, and a radiator. Perfect for your towel in the winter days! The bedrooms are both spacious doubles with built-in storage space in each. Gas Central Heating and Double Glazing are additional benefits to this property, as well as a communal car park and garden.

#### **Communal Entrance**

Hallway

**Storage Cupboard** 

**Deep Under-Stairs Cupboard** 

**Kitchen** 10' 9" x 7' 1" ( 3.28m x 2.16m )

Living Room 15' 2" x 13' 3" ( 4.62m x 4.04m )

Balcony

Stairs Leading To First Floor

**Bedroom 1** 13' 1" x 10' 8" ( 3.99m x 3.25m ) With Built-In Storage

**Bedroom 2** 13' 3" x 9' 8" ( 4.04m x 2.95m ) With Built-In Storage

Bathroom

6' 4" x 7' (1.93m x 2.13m) Three-Piece with Toilet, Hand-Washing Basin with Storage, Bath with Attached Shower, and a Radiator.