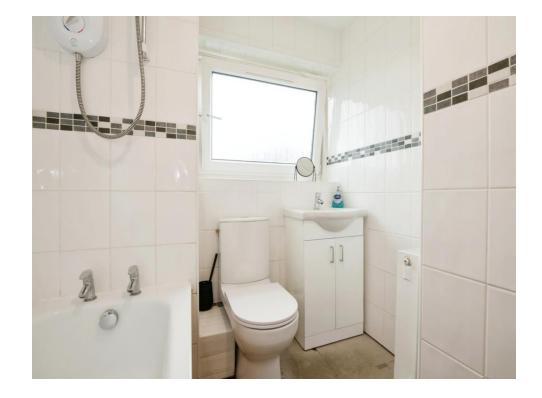

**Bedroom 1** 13' 1" x 10' 8" ( 3.99m x 3.25m ) With Built-In Storage

**Bedroom 2** 13' 3" x 9' 8" ( 4.04m x 2.95m ) With Built-In Storage

Bathroom

6' 4" x 7' (1.93m x 2.13m) Three-Piece with Toilet, Hand-Washing Basin with Storage, Bath with Attached Shower, and a Radiator.