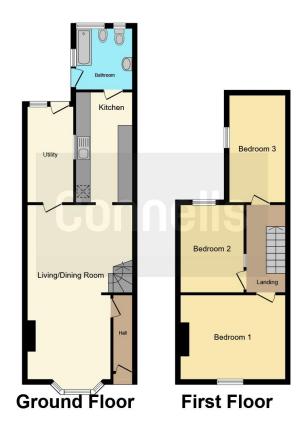

## Hallway

## **Living/Dining Room**

23' 8" MAX x 14' 3" MAX ( 7.21m MAX x 4.34m MAX )

#### Kitchen

15' 8" x 7' 8" ( 4.78m x 2.34m )

## Utility

#### **Bathroom**

9' 1" x 7' 9" ( 2.77m x 2.36m ) Four-Piece including Bath & Attached Shower

## **Stairs Leading To First Floor**

# Landing

#### Bedroom 1

14' 7" x 11' 5" ( 4.45m x 3.48m )

#### Bedroom 2

13' 8" x 7' 8" ( 4.17m x 2.34m )

#### Bedroom 3

11' 8" x 8' 8" ( 3.56m x 2.64m )

This floor plan is for illustrative purposes only. It is not drawn to scale. Any measurements, floor areas (including any total floor area), openings and orientation are approximate. No details are guaranteed, they cannot be relied upon for any purpose and they do not form part of any agreement. No liability is taken for any error, omission or misstatement. A party must rely upon its own inspection(s). Powered by www.focalagent.com