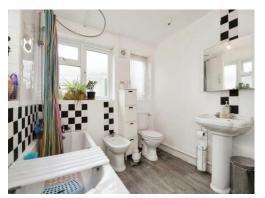

#### **Bathroom**

9' 1" x 7' 9" ( 2.77m x 2.36m ) Four-Piece including Bath & Attached Shower