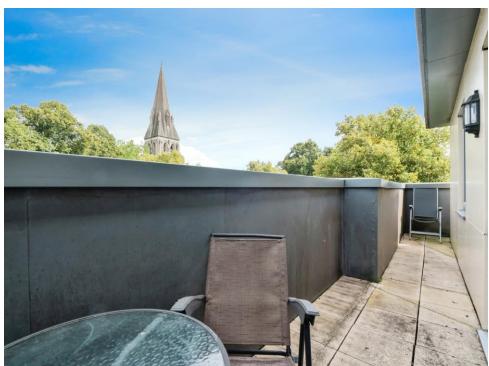

As you enter the flat, you'll see additional storage cupboards in the hallway, leading into an impressive open plan kitchen/living area with direct access onto the large wrap-around balcony, making this perfect to host and entertain family and friends. The bedroom is well-sized with built-in storage for ease and convenience to a clutter-free space. The bathroom comprises a very modern three piece bathroom suite including a toilet, handwashing basin and a bath with an attached shower. This property in our opinion would make the ideal first time purchase or investment and a viewing is highly recommended to truly appreciate the accommodation and development we have to offer here at Park Reach.