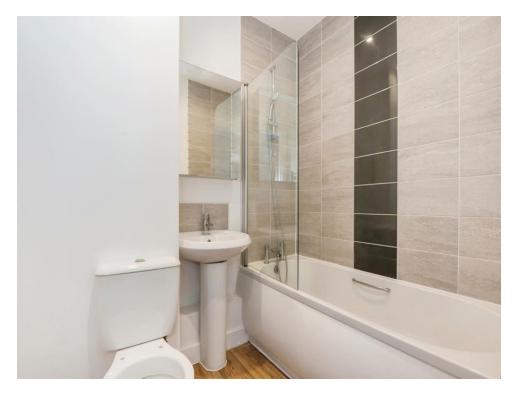

# **Bathroom**

5' 5" x 6' 6" ( 1.65m x 1.98m )

Three-Piece Bathroom Suite with Toilet, Hand-Washing Basin & Bath with Attached Shower

Residential Sales & Lettings | Mortgage Services | Conveyancing | Surveyors | Land & New Homes