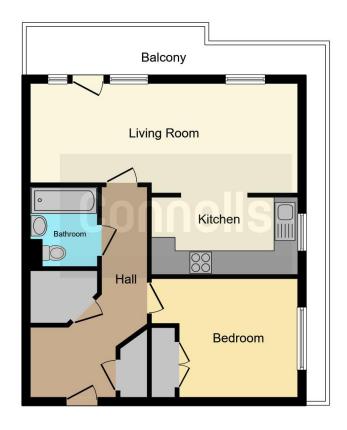

# Hallway

Holds 2x Storage Cupboards

#### Kitchen

12' x 6' 4" ( 3.66m x 1.93m ) Open-Plan with Living Room

# Bedroom

12' 1" x 10' 1" ( 3.68m x 3.07m ) Has Built-In Storage

# **Bathroom**

5' 5" x 6' 6" ( 1.65m x 1.98m )

Three-Piece Bathroom Suite with Toilet, Hand-Washing Basin & Bath with Attached Shower

Residential Sales & Lettings | Mortgage Services | Conveyancing | Surveyors | Land & New Homes

This floor plan is for illustrative purposes only. It is not drawn to scale. Any measurements, floor areas (including any total floor area), openings and orientation are approximate. No details are guaranteed, they cannot be relied upon for any purpose and they do not form part of any agreement. No liability is taken for any error, omission or misstatement. A party must rely upon its own inspection(s). Powered by www.focalagent.com