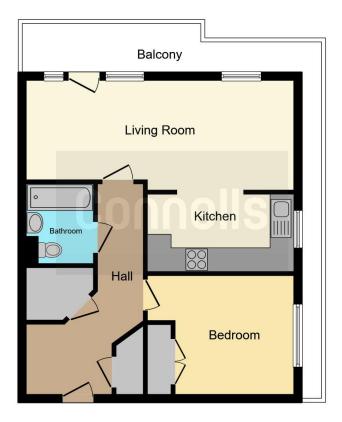

Hallway Holds 2x Storage Cupboards

**Kitchen** 12' x 6' 4" ( 3.66m x 1.93m ) Open-Plan with Living Room

**Bedroom** 12' 1" x 10' 1" ( 3.68m x 3.07m ) Has Built-In Storage

#### Bathroom

5' 5" x 6' 6" ( 1.65m x 1.98m ) Three-Piece Bathroom Suite with Toilet, Hand-Washing Basin & Bath with Attached Shower

Residential Sales & Lettings | Mortgage Services | Conveyancing | Surveyors | Land & New Homes