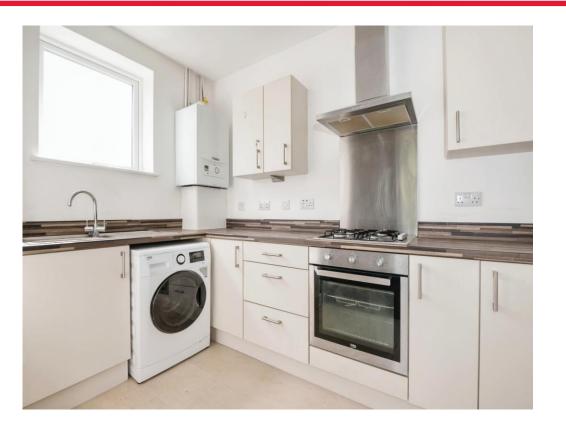

As you enter the flat, you'll see additional storage cupboards in the hallway, leading into an impressive open plan kitchen/living area with direct access onto the large wrap-around balcony, making this perfect to host and entertain family and friends. The bedroom is well-sized with built-in storage for ease and convenience to a clutter-free space. The bathroom comprises a very modern three piece bathroom suite including a toilet, handwashing basin and a bath with an attached shower. This property in our opinion would make the ideal first time purchase or investment and a viewing is highly recommended to truly appreciate the accommodation and development we have to offer here at Park Reach.

Hallway Holds 2x Storage Cupboards

**Kitchen** 12' x 6' 4" ( 3.66m x 1.93m ) Open-Plan with Living Room

**Bedroom** 12' 1" x 10' 1" ( 3.68m x 3.07m ) Has Built-In Storage