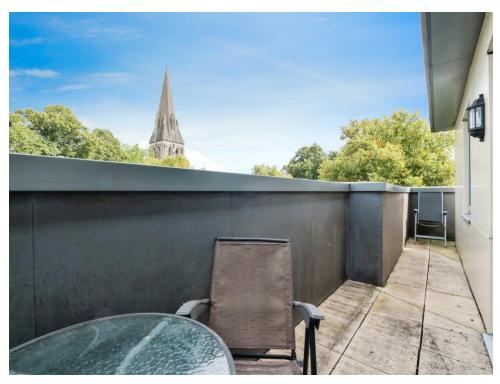

As you enter the flat, you'll see additional storage cupboards in the hallway, leading into an impressive open plan kitchen/living area with direct access onto the large wrap-around balcony, making this perfect to host and entertain family and friends. The bedroom is well-sized with built-in storage for ease and convenience to a clutter-free space. The bathroom comprises a very modern three piece bathroom suite including a toilet, handwashing basin and a bath with an attached shower. This property in our opinion would make the ideal first time purchase or investment and a viewing is highly recommended to truly appreciate the accommodation and development we have to offer here at Park Reach.