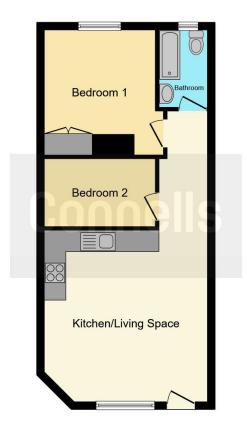

## Kitchen/Living Room

15' 6" x 14' 5" ( 4.72m x 4.39m )

#### Bedroom 2

10' 3" x 5' 9" ( 3.12m x 1.75m )

#### Bedroom 1

11' 5" x 11' 4" ( 3.48m x 3.45m ) Built-In Storage

#### Bathroom

7' 1" x 4' 3" ( 2.16m x 1.30m ) Hand-Washing Basin, Toilet & Bath with Attached Shower

This floor plan is for illustrative purposes only. It is not drawn to scale. Any measurements, floor areas (including any total floor area), openings and orientation are approximate. No details are guaranteed, they cannot be relied upon for any purpose and they do not form part of any agreement. No liability is taken for any error, omission or misstatement. A party must rely upon its own inspection(s). Powered by www.focalagent.com