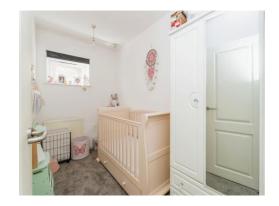

#### Bedroom 2

10' 3" x 5' 9" ( 3.12m x 1.75m )

#### Bedroom 1

11' 5" x 11' 4" ( 3.48m x 3.45m ) Built-In Storage