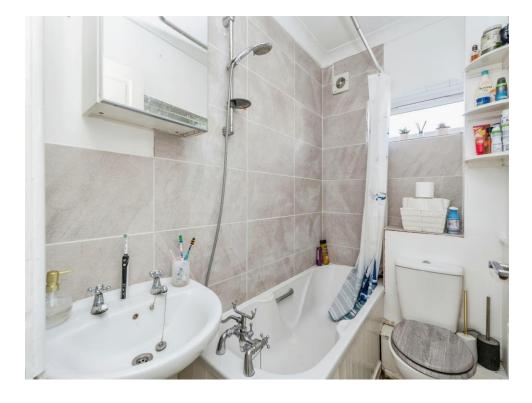

#### Bathroom

7' 1" x 4' 3" ( 2.16m x 1.30m ) Hand-Washing Basin, Toilet & Bath with Attached Shower

This floor plan is for illustrative purposes only. It is not drawn to scale. Any measurements, floor areas (including any total floor area), openings and orientation are approximate. No details are guaranteed, they cannot be relied upon for any purpose and they do not form part of any agreement. No liability is taken for any error, omission or misstatement. A party must rely upon its own inspection(s). Powered by www.focalagent.com