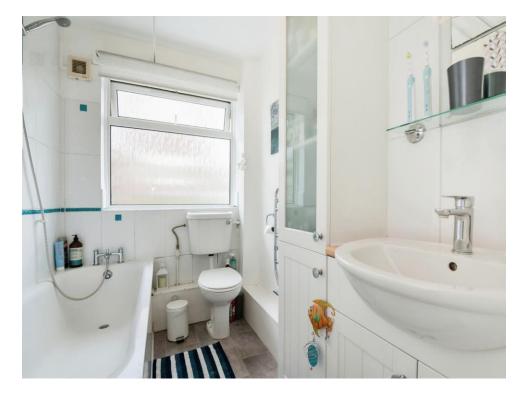

#### Bathroom

7' 8" x 5' 5" ( 2.34m x 1.65m )

Three-Piece with Toilet, Bath with Attached Shower and Hand Washing Basin with Storage.