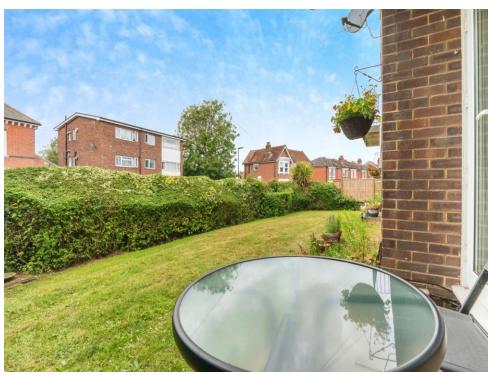

As you enter the spacious flat, there are two Storage/Utility areas and a welcoming lounge with doors leading onto a personal patio, leading into the privately enclosed communal garden, perfect spot for a little table and chairs and your morning tea, or a nice sunbathe on a summers day. A wellappointed kitchen/dining room with fitted appliances and perfect space for a dining table. This created the perfect environment to entertain and host friends, allowing you to cook and socialise at the same time. The bedroom is a generously-sized double bedroom with some built-in storage available, with a three-piece bathroom comprised of a toilet, bath with attached shower and a hand washing basin with storage available.