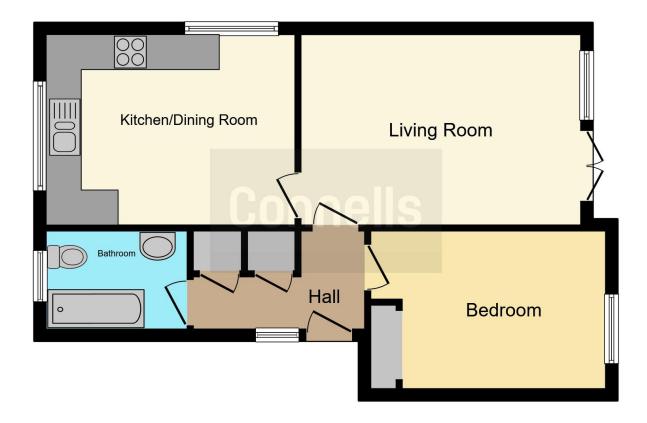

#### **Property Description**

Located in the highly-sought after Shirley, Connells are thrilled to present to market this charming one-bedroom ground floor flat, a perfect opportunity for first-time buyers or a smart investment. This delightful property is ideally situated in a popular residential area, just moments away from Southampton's popular Shirley High Street, with a variety of local amenities, and convenient access to Southampton City Centre & Southampton General Hospital.

As you enter the spacious flat, there are two Storage/Utility areas and a welcoming lounge with doors leading onto a personal patio, leading into the privately enclosed communal garden, perfect spot for a little table and chairs and your morning tea, or a nice sunbathe on a summers day. A wellappointed kitchen/dining room with fitted appliances and perfect space for a dining table. This created the perfect environment to entertain and host friends, allowing you to cook and socialise at the same time. The bedroom is a generously-sized double bedroom with some built-in storage available, with a three-piece bathroom comprised of a toilet, bath with attached shower and a hand washing basin with storage available.

### Hallway

# **Storage Room**

#### Bathroom

7' 8" x 5' 5" ( 2.34m x 1.65m )

Three-Piece with Toilet, Bath with Attached Shower and Hand Washing Basin with Storage.

#### Bedroom

13' 4" x 8' 9" ( 4.06m x 2.67m )

## **Living Room**

16' 4" x 10' 9" ( 4.98m x 3.28m )

# Kitchen/Dining Room

13' 9" x 10' 6" ( 4.19m x 3.20m )

Residential Sales & Lettings | Mortgage Services | Conveyancing | Surveyors | Land & New Homes

This floor plan is for illustrative purposes only. It is not drawn to scale. Any measurements, floor areas (including any total floor area), openings and orientation are approximate. No details are guaranteed, they cannot be relied upon for any purpose and they do not form part of any agreement. No liability is taken for any error, omission or misstatement. A party must rely upon its own inspection(s). Powered by www.focalagent.com