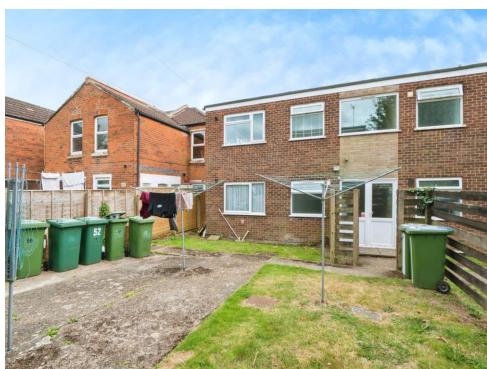

As you enter the spacious flat, there are two Storage/Utility areas and a welcoming lounge with doors leading onto a personal patio, leading into the privately enclosed communal garden, perfect spot for a little table and chairs and your morning tea, or a nice sunbathe on a summers day. A wellappointed kitchen/dining room with fitted appliances and perfect space for a dining table. This created the perfect environment to entertain and host friends, allowing you to cook and socialise at the same time. The bedroom is a generously-sized double bedroom with some built-in storage available, with a three-piece bathroom comprised of a toilet, bath with attached shower and a hand washing basin with storage available.

Additional benefits for this property is double glazed windows throughout, gas central heating and communal parking. A viewing is highly recommended to appreciate the quality, value and space that is on offer at Trafalgar Road.